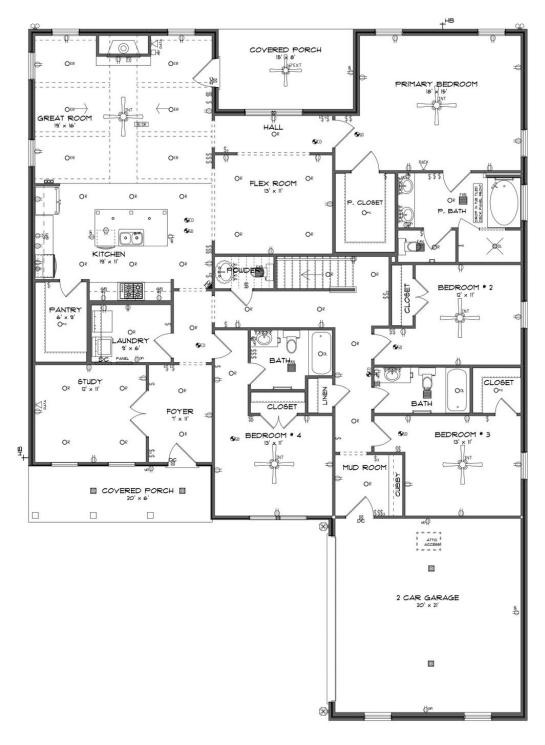

### **ABOUT THIS PLAN**

Experience the captivating allure of the Bellemeade II, boasting 4 bedrooms and 4.5 bathrooms. Step into an inviting study from the covered porch. Entertain seamlessly in the expansive kitchen and great room with vaulted ceilings and a cozy fireplace. The kitchen dazzles with a grand island and large pantry, perfect for hosting gatherings. The primary suite indulges with double granite vanities, a garden tub, separate shower, and ample closet space. The first floor offers 3 additional bedrooms and 2 baths, ideal for guests. Upstairs, a spacious bonus room and full bath await, promising endless entertainment possibilities.

## **FIRST FLOOR**