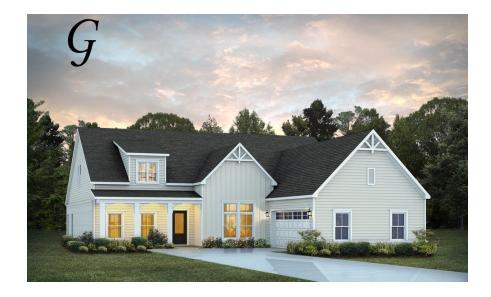

## Bellemeade II

**Home Plan** 

Starting at \$466,699

**SQ FT**: 3,094

**Beds**: 4 **Baths**: 4.5

Garage: 2 Standard

Elevation G

Elevation H

### **ABOUT THIS PLAN**

Experience the captivating allure of the Bellemeade II, boasting 4 bedrooms and 4.5 bathrooms. Step into an inviting study from the covered porch. Entertain seamlessly in the expansive kitchen and great room with vaulted ceilings and a cozy fireplace. The kitchen dazzles with a grand island and large pantry, perfect for hosting gatherings. The primary suite indulges with double granite vanities, a garden tub, separate shower, and ample closet space. The first floor offers 3 additional bedrooms and 2 baths, ideal for guests. Upstairs, a spacious bonus room and full bath await, promising endless entertainment possibilities.