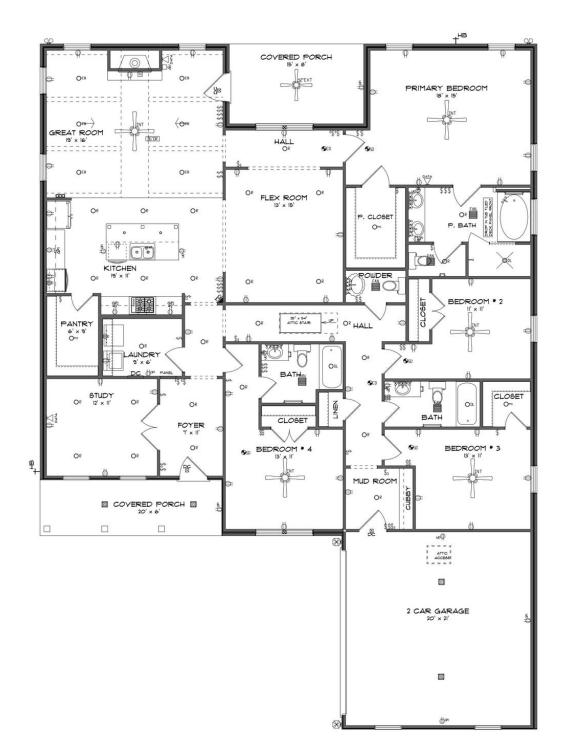

## ABOUT THIS PLAN

One of our most unique floorplans, the "Bellemeade" features 4 bedrooms and 3.5 bathrooms with optimized living space. When entering through the covered porch, you are immediately met with an elegant study off the foyer. The foyer leads into the abundant kitchen and great room. The great room boasts vaulted ceilings and a center fireplace for all those cozy family gatherings. The kitchen features a grand island with plenty of sitting space and a large pantry. The primary suite has a roomy design, and the primary bath is equipped with double granite vanities, garden/soaking tub, separate tiled shower with a glass door and a spacious walk-in closet. The home is complete with 3 additional bedrooms and 2 bathrooms.