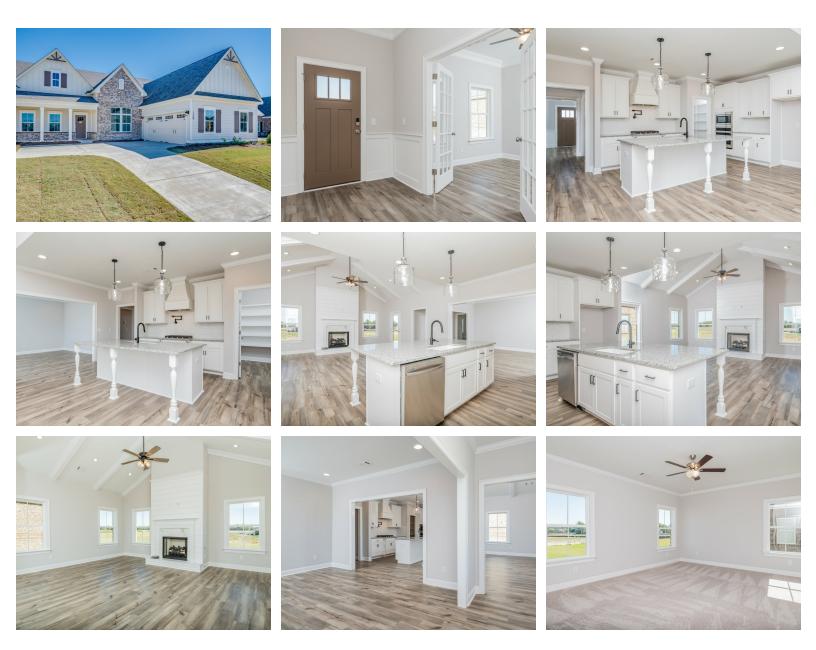

Bellemeade Home Plan

Starting at \$443,499

SQ FT: 2,707 Beds: 4 Baths: 3.5 Garage: 2 Standard

Elevation G

Elevation H

## ABOUT THIS PLAN

One of our most unique floorplans, the "Bellemeade" features 4 bedrooms and 3.5 bathrooms with optimized living space. When entering through the covered porch, you are immediately met with an elegant study off the foyer. The foyer leads into the abundant kitchen and great room. The great room boasts vaulted ceilings and a center fireplace for all those cozy family gatherings. The kitchen features a grand island with plenty of sitting space and a large pantry. The primary suite has a roomy design, and the primary bath is equipped with double granite vanities, garden/soaking tub, separate tiled shower with a glass door and a spacious walk-in closet. The home is complete with 3 additional bedrooms and 2 bathrooms.

## PLAN GALLERY

Prices, plans, dimensions, features, specifications, materials, and availability of homes or communities are subject to change without notice or obligation. Illustrations are artists depictions only and may differ from completed improvements. All prices subject to change without notice. Please contact your sales associate before writing an offer.