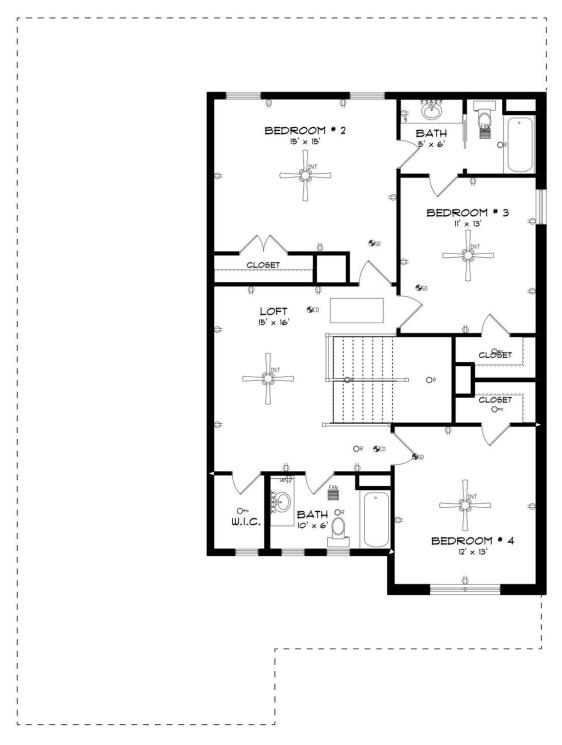

## **SECOND FLOOR**

### **ABOUT THIS PLAN**

Premiere plan designed for gracious living, the "Brunswick" plan is a blend of space, convenience, and simplistic ideas. Rich open foyer adjoins dressed up formal dining room that is detailed to perfection and offers a place for more formal entertaining. Impressive kitchen with extravagant finishes, allows cooking and serving to be a breeze with its grand size and attention to functionality as well as it's openness to the fabulous great room. Owner's quarters located on first floor with a extravagant primary bath with his and hers/split granite vanities, garden tub with tile surround and full tile shower with heavy glass door. Step onto the second floor to find three large bedrooms as well as a loft area that offers multi-purposes. Covered rear porch and two-car garage complete the package to this highly sought after plan.