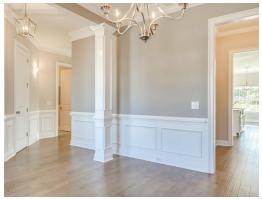

### **ABOUT THIS PLAN**

Premiere plan designed for gracious living, the "Brunswick" plan is a blend of space, convenience, and simplistic ideas. Rich open foyer adjoins dressed up formal dining room that is detailed to perfection and offers a place for more formal entertaining. Impressive kitchen with extravagant finishes, allows cooking and serving to be a breeze with its grand size and attention to functionality as well as it's openness to the fabulous great room. Owner's quarters located on first floor with a extravagant primary bath with his and hers/split granite vanities, garden tub with tile surround and full tile shower with heavy glass door. Step onto the second floor to find three large bedrooms as well as a loft area that offers multi-purposes. Covered rear porch and two-car garage complete the package to this highly sought after plan.