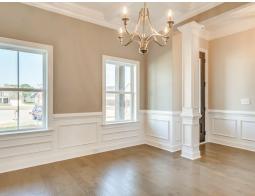

### **ABOUT THIS PLAN**

Premiere plan designed for gracious living, the "Brunswick" plan is a blend of space, convenience, and simplistic ideas. Rich open foyer adjoins dressed up formal dining room that is detailed to perfection and offers a place for more formal entertaining. Impressive kitchen with extravagant finishes, allows cooking and serving to be a breeze with its grand size and attention to functionality as well as it's openness to the fabulous great room. Owner's quarters located on first floor with a extravagant primary bath with his and hers/split granite vanities, garden tub with tile surround and full tile shower with heavy glass door. Step onto the second floor to find three large bedrooms as well as a loft area that offers multi-purposes. Covered rear porch and two-car garage complete the package to this highly sought after plan.