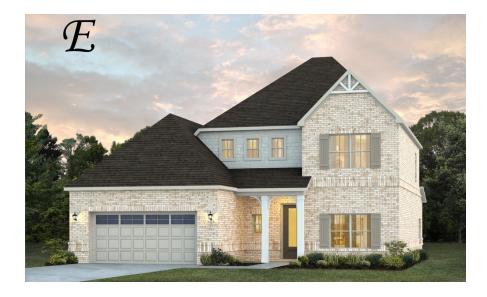

## **Brunswick**

**Home Plan** 

Starting at \$451,599

**SQ FT**: 2,910

**Beds:** 4 **Baths:** 3.5

Garage: 2 Standard

Elevation E

Elevation F

### **ABOUT THIS PLAN**

Premiere plan designed for gracious living, the "Brunswick" plan is a blend of space, convenience, and simplistic ideas. Rich open foyer adjoins dressed up formal dining room that is detailed to perfection and offers a place for more formal entertaining. Impressive kitchen with extravagant finishes, allows cooking and serving to be a breeze with its grand size and attention to functionality as well as it's openness to the fabulous great room. Owner's quarters located on first floor with a extravagant primary bath with his and hers/split granite vanities, garden tub with tile surround and full tile shower with heavy glass door. Step onto the second floor to find three large bedrooms as well as a loft area that offers multi-purposes. Covered rear porch and two-car garage complete the package to this highly sought after plan.