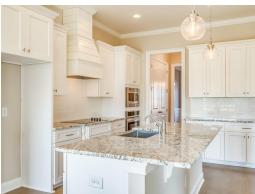

### **ABOUT THIS PLAN**

Premiere plan designed for gracious living, the "Brunswick" plan is a blend of space, convenience, and simplistic ideas. Rich open foyer adjoins dressed up formal dining room that is detailed to perfection and offers a place for more formal entertaining. Impressive kitchen with extravagant finishes, allows cooking and serving to be a breeze with its grand size and attention to functionality as well as it's openness to the fabulous great room. Owner's quarters located on first floor with a extravagant primary bath with his and hers/split granite vanities, garden tub with tile surround and full tile shower with heavy glass door. Step onto the second floor to find three large bedrooms as well as a loft area that offers multi-purposes. Covered rear porch and two-car garage complete the package to this highly sought after plan.