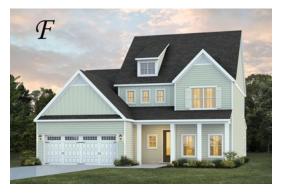

## **Brunswick**

**Home Plan** 

Starting at \$451,599

**SQ FT**: 2,910

**Beds:** 4 **Baths:** 3.5

Garage: 2 Standard

Elevation E

Elevation F

### **ABOUT THIS PLAN**

Premiere plan designed for gracious living, the "Brunswick" plan is a blend of space, convenience, and simplistic ideas. Rich open foyer adjoins dressed up formal dining room that is detailed to perfection and offers a place for more formal entertaining. Impressive kitchen with extravagant finishes, allows cooking and serving to be a breeze with its grand size and attention to functionality as well as it's openness to the fabulous great room. Owner's quarters located on first floor with a extravagant primary bath with his and hers/split granite vanities, garden tub with tile surround and full tile shower with heavy glass door. Step onto the second floor to find three large bedrooms as well as a loft area that offers multi-purposes. Covered rear porch and two-car garage complete the package to this highly sought after plan.