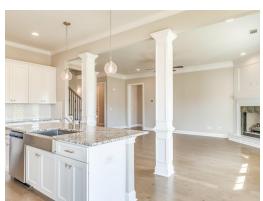

### **ABOUT THIS PLAN**

Premiere plan designed for gracious living, the "Brunswick" plan is a blend of space, convenience, and simplistic ideas. Rich open foyer adjoins dressed up formal dining room that is detailed to perfection and offers a place for more formal entertaining. Impressive kitchen with extravagant finishes, allows cooking and serving to be a breeze with its grand size and attention to functionality as well as it's openness to the fabulous great room. Owner's quarters located on first floor with a extravagant primary bath with his and hers/split granite vanities, garden tub with tile surround and full tile shower with heavy glass door. Step onto the second floor to find three large bedrooms as well as a loft area that offers multi-purposes. Covered rear porch and two-car garage complete the package to this highly sought after plan.

# **PLAN GALLERY**