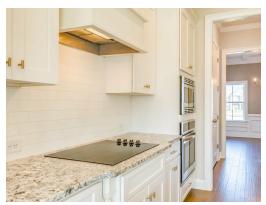

### **ABOUT THIS PLAN**

Premiere plan designed for gracious living, the "Brunswick" plan is a blend of space, convenience, and simplistic ideas. Rich open foyer adjoins dressed up formal dining room that is detailed to perfection and offers a place for more formal entertaining. Impressive kitchen with extravagant finishes, allows cooking and serving to be a breeze with its grand size and attention to functionality as well as it's openness to the fabulous great room. Owner's quarters located on first floor with a extravagant primary bath with his and hers/split granite vanities, garden tub with tile surround and full tile shower with heavy glass door. Step onto the second floor to find three large bedrooms as well as a loft area that offers multi-purposes. Covered rear porch and two-car garage complete the package to this highly sought after plan.

# **PLAN GALLERY**