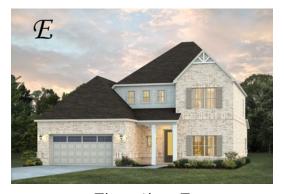

## **Brunswick**

**Home Plan** 

Starting at \$451,599

**SQ FT**: 2,910

**Beds:** 4 **Baths:** 3.5

Garage: 2 Standard

Elevation E

Elevation F

### **ABOUT THIS PLAN**

Premiere plan designed for gracious living, the "Brunswick" plan is a blend of space, convenience, and simplistic ideas. Rich open foyer adjoins dressed up formal dining room that is detailed to perfection and offers a place for more formal entertaining. Impressive kitchen with extravagant finishes, allows cooking and serving to be a breeze with its grand size and attention to functionality as well as it's openness to the fabulous great room. Owner's quarters located on first floor with a extravagant primary bath with his and hers/split granite vanities, garden tub with tile surround and full tile shower with heavy glass door. Step onto the second floor to find three large bedrooms as well as a loft area that offers multi-purposes. Covered rear porch and two-car garage complete the package to this highly sought after plan.