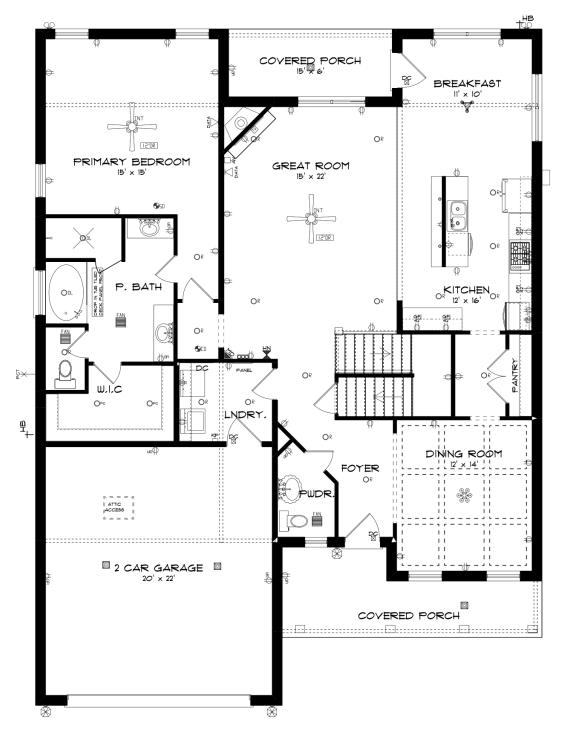

## **FIRST FLOOR**

### **ABOUT THIS PLAN**

Premiere plan designed for gracious living, the "Brunswick" plan is a blend of space, convenience, and simplistic ideas. Rich open foyer adjoins dressed up formal dining room that is detailed to perfection and offers a place for more formal entertaining. Impressive kitchen with extravagant finishes, allows cooking and serving to be a breeze with its grand size and attention to functionality as well as it's openness to the fabulous great room. Owner's quarters located on first floor with a extravagant primary bath with his and hers/split granite vanities, garden tub with tile surround and full tile shower with heavy glass door. Step onto the second floor to find three large bedrooms as well as a loft area that offers multi-purposes. Covered rear porch and two-car garage complete the package to this highly sought after plan.