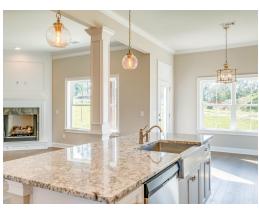

### **ABOUT THIS PLAN**

Premiere plan designed for gracious living, the "Brunswick" plan is a blend of space, convenience, and simplistic ideas. Rich open foyer adjoins dressed up formal dining room that is detailed to perfection and offers a place for more formal entertaining. Impressive kitchen with extravagant finishes, allows cooking and serving to be a breeze with its grand size and attention to functionality as well as it's openness to the fabulous great room. Owner's quarters located on first floor with a extravagant primary bath with his and hers/split granite vanities, garden tub with tile surround and full tile shower with heavy glass door. Step onto the second floor to find three large bedrooms as well as a loft area that offers multi-purposes. Covered rear porch and two-car garage complete the package to this highly sought after plan.