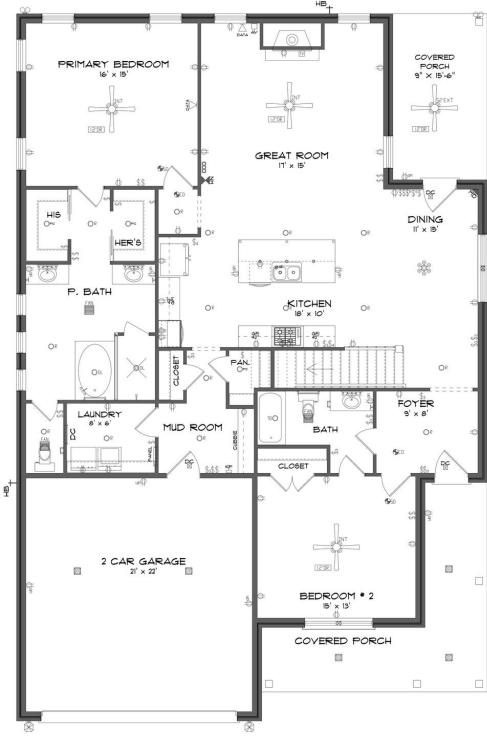

### **FIRST FLOOR**

Prices, plans, dimensions, features, specifications, materials, and availability of homes or communities are subject to change without notice or obligation. Illustrations are artists depictions only and may differ from completed improvements. All prices subject to change without notice. Please contact your sales associate before writing an offer.

### **ABOUT THIS PLAN**

The "Cunningham" floorplan features cunning details that will have you falling in love with this plan. The "Cunningham" boasts two entrances, one through the garage to the mudroom and one through the large, covered porch to the foyer. The foyer leads directly into the all-in-one kitchen, great room and dining room. The open-concept is a dream for entertaining or spending quality time together. The primary retreat off of the kitchen features a luxurious primary bathroom and two extensive walk-in closets. With two vanities on either side of the primary bathroom, you will never be fighting for counter space or elbow room. The upstairs flaunts a unique design with a loft, two bedrooms and a sweeping bonus room/bedroom. Need more space for a playroom? Make it a bonus room! Need a little more guest room or family room? Make it a bedroom and sitting area! The "Cunningham" floorplan offers endless possibilities to cater your house to your needs.