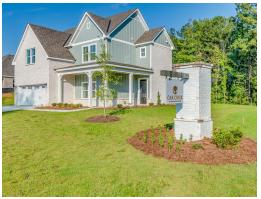

# Cunningham

**Home Plan** 

Starting at \$471,799

**SQ FT:** 3,089

**Beds:** 4 **Baths:** 3.0

Garage: 2 Standard

Elevation D

Elevation E

### **ABOUT THIS PLAN**

The "Cunningham" floorplan features cunning details that will have you falling in love with this plan. The "Cunningham" boasts two entrances, one through the garage to the mudroom and one through the large, covered porch to the foyer. The foyer leads directly into the all-in-one kitchen, great room and dining room. The open-concept is a dream for entertaining or spending quality time together. The primary retreat off of the kitchen features a luxurious primary bathroom and two extensive walk-in closets. With two vanities on either side of the primary bathroom, you will never be fighting for counter space or elbow room. The upstairs flaunts a unique design with a loft, two bedrooms and a sweeping bonus room/bedroom. Need more space for a playroom? Make it a bonus room! Need a little more guest room or family room? Make it a bedroom and sitting area! The "Cunningham" floorplan offers endless possibilities to cater your house to your needs.