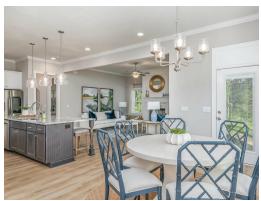

### **ABOUT THIS PLAN**

The "Cunningham" floorplan features cunning details that will have you falling in love with this plan. The "Cunningham" boasts two entrances, one through the garage to the mudroom and one through the large, covered porch to the foyer. The foyer leads directly into the all-in-one kitchen, great room and dining room. The open-concept is a dream for entertaining or spending quality time together. The primary retreat off of the kitchen features a luxurious primary bathroom and two extensive walk-in closets. With two vanities on either side of the primary bathroom, you will never be fighting for counter space or elbow room. The upstairs flaunts a unique design with a loft, two bedrooms and a sweeping bonus room/bedroom. Need more space for a playroom? Make it a bonus room! Need a little more guest room or family room? Make it a bedroom and sitting area! The "Cunningham" floorplan offers endless possibilities to cater your house to your needs.

## **PLAN GALLERY**