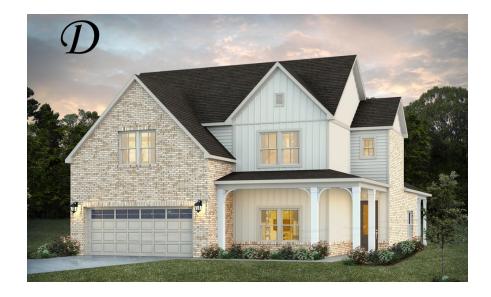

# Cunningham

**Home Plan** 

Starting at \$471,799

**SQ FT:** 3,089

**Beds:** 4 **Baths:** 3.0

Garage: 2 Standard

Elevation D

Elevation E

### **ABOUT THIS PLAN**

The "Cunningham" floorplan features cunning details that will have you falling in love with this plan. The "Cunningham" boasts two entrances, one through the garage to the mudroom and one through the large, covered porch to the foyer. The foyer leads directly into the all-in-one kitchen, great room and dining room. The open-concept is a dream for entertaining or spending quality time together. The primary retreat off of the kitchen features a luxurious primary bathroom and two extensive walk-in closets. With two vanities on either side of the primary bathroom, you will never be fighting for counter space or elbow room. The upstairs flaunts a unique design with a loft, two bedrooms and a sweeping bonus room/bedroom. Need more space for a playroom? Make it a bonus room! Need a little more guest room or family room? Make it a bedroom and sitting area! The "Cunningham" floorplan offers endless possibilities to cater your house to your needs.