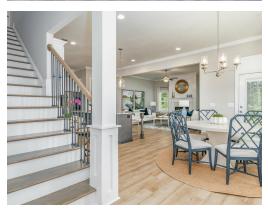

### **ABOUT THIS PLAN**

The "Cunningham" floorplan features cunning details that will have you falling in love with this plan. The "Cunningham" boasts two entrances, one through the garage to the mudroom and one through the large, covered porch to the foyer. The foyer leads directly into the all-in-one kitchen, great room and dining room. The open-concept is a dream for entertaining or spending quality time together. The primary retreat off of the kitchen features a luxurious primary bathroom and two extensive walk-in closets. With two vanities on either side of the primary bathroom, you will never be fighting for counter space or elbow room. The upstairs flaunts a unique design with a loft, two bedrooms and a sweeping bonus room/bedroom. Need more space for a playroom? Make it a bonus room! Need a little more guest room or family room? Make it a bedroom and sitting area! The "Cunningham" floorplan offers endless possibilities to cater your house to your needs.

## **PLAN GALLERY**