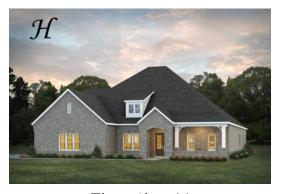

# **Dogwood II**

**Home Plan** 

Starting at \$507,099

**SQ FT**: 3,706

**Beds:** 4.0 **Baths:** 4.0

Garage: 2 Standard

Elevation G

Elevation H

#### **ABOUT THIS PLAN**

This plan is sure to steal the show, just like a dogwood tree in full bloom. The long front porch is a perfect primer for all of the beauty housed in these four walls. The entryway is flanked with a study on one side and a formal dining on the other, and then you are lead directly into the large kitchen. An abundance of storage, both in cabinets and in the pantry, coupled with the large eat in island make this space a chef's dream. The kitchen flows seamlessly into the large great room with a corner fireplace and wall of windows looking out onto the covered porch on the rear of the home. Off to one side of the main living area you'll find the primary suite that leaves nothing to be desired: tray ceilings, soaking bathtub, roomy shower, and one of the largest walk-in closets we have ever laid eyes on. The opposite side of the main living area is home to three additional bedrooms and two full bathrooms, plus a drop zone and laundry room that lead into the garage. On the 2nd floor there is a large Bonus Room with a sitting area and full bath. What more could you need in a home?!