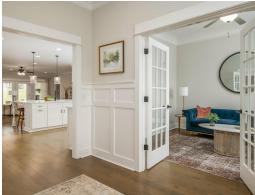

#### **ABOUT THIS PLAN**

This plan is sure to steal the show, just like a dogwood tree in full bloom. The long front porch is a perfect primer for all of the beauty housed in these four walls. The entryway is flanked with a study on one side and a formal dining on the other, and then you are lead directly into the large kitchen. An abundance of storage, both in cabinets and in the pantry, coupled with the large eat in island make this space a chef's dream. The kitchen flows seamlessly into the large great room with a corner fireplace and wall of windows looking out onto the covered porch on the rear of the home. Off to one side of the main living area you'll find the primary suite that leaves nothing to be desired: tray ceilings, soaking bathtub, roomy shower, and one of the largest walk-in closets we have ever laid eyes on. The opposite side of the main living area is home to three additional bedrooms and two full bathrooms, plus a drop zone and laundry room that lead into the garage. On the 2nd floor there is a large Bonus Room with a sitting area and full bath. What more could you need in a home?!