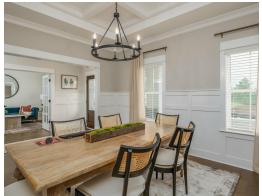

#### **ABOUT THIS PLAN**

This plan is sure to steal the show, just like a dogwood tree in full bloom. The long front porch is a perfect primer for all of the beauty housed in these four walls. The entryway is flanked with a study on one side and a formal dining on the other, and then you are lead directly into the large kitchen. An abundance of storage, both in cabinets and in the pantry, coupled with the large eat in island make this space a chef's dream. The kitchen flows seamlessly into the large great room with a corner fireplace and wall of windows looking out onto the covered porch on the rear of the home. Off to one side of the main living area you'll find the primary suite that leaves nothing to be desired: tray ceilings, soaking bathtub, roomy shower, and one of the largest walk-in closets we have ever laid eyes on. The opposite side of the main living area is home to three additional bedrooms and two full bathrooms, plus a drop zone and laundry room that lead into the garage. On the 2nd floor there is a large Bonus Room with a sitting area and full bath. What more could you need in a home?!