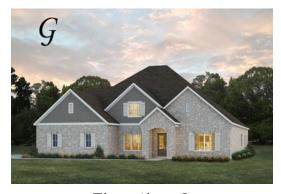

# **Dogwood II**

**Home Plan** 

Starting at \$507,099

**SQ FT**: 3,706

**Beds:** 4.0 **Baths:** 4.0

Garage: 2 Standard

Elevation G

Elevation H

#### **ABOUT THIS PLAN**

This plan is sure to steal the show, just like a dogwood tree in full bloom. The long front porch is a perfect primer for all of the beauty housed in these four walls. The entryway is flanked with a study on one side and a formal dining on the other, and then you are lead directly into the large kitchen. An abundance of storage, both in cabinets and in the pantry, coupled with the large eat in island make this space a chef's dream. The kitchen flows seamlessly into the large great room with a corner fireplace and wall of windows looking out onto the covered porch on the rear of the home. Off to one side of the main living area you'll find the primary suite that leaves nothing to be desired: tray ceilings, soaking bathtub, roomy shower, and one of the largest walk-in closets we have ever laid eyes on. The opposite side of the main living area is home to three additional bedrooms and two full bathrooms, plus a drop zone and laundry room that lead into the garage. On the 2nd floor there is a large Bonus Room with a sitting area and full bath. What more could you need in a home?!