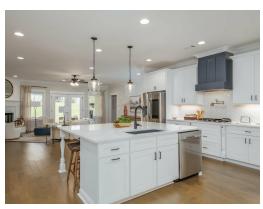

#### **ABOUT THIS PLAN**

This plan is sure to steal the show, just like a dogwood tree in full bloom. The long front porch is a perfect primer for all of the beauty housed in these four walls. The entryway is flanked with a study on one side and a formal dining on the other, and then you are lead directly into the large kitchen. An abundance of storage, both in cabinets and in the pantry, coupled with the large eat in island make this space a chef's dream. The kitchen flows seamlessly into the large great room with a corner fireplace and wall of windows looking out onto the covered porch on the rear of the home. Off to one side of the main living area you'll find the primary suite that leaves nothing to be desired: tray ceilings, soaking bathtub, roomy shower, and one of the largest walk-in closets we have ever laid eyes on. The opposite side of the main living area is home to three additional bedrooms and two full bathrooms, plus a drop zone and laundry room that lead into the garage. On the 2nd floor there is a large Bonus Room with a sitting area and full bath. What more could you need in a home?!