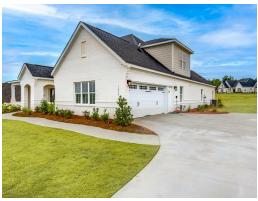

# **Dogwood II**

**Home Plan** 

Starting at \$507,099

**SQ FT**: 3,706

**Beds:** 4.0 **Baths:** 4.0

Garage: 2 Standard

Elevation G

Elevation H

#### **ABOUT THIS PLAN**

This plan is sure to steal the show, just like a dogwood tree in full bloom. The long front porch is a perfect primer for all of the beauty housed in these four walls. The entryway is flanked with a study on one side and a formal dining on the other, and then you are lead directly into the large kitchen. An abundance of storage, both in cabinets and in the pantry, coupled with the large eat in island make this space a chef's dream. The kitchen flows seamlessly into the large great room with a corner fireplace and wall of windows looking out onto the covered porch on the rear of the home. Off to one side of the main living area you'll find the primary suite that leaves nothing to be desired: tray ceilings, soaking bathtub, roomy shower, and one of the largest walk-in closets we have ever laid eyes on. The opposite side of the main living area is home to three additional bedrooms and two full bathrooms, plus a drop zone and laundry room that lead into the garage. On the 2nd floor there is a large Bonus Room with a sitting area and full bath. What more could you need in a home?!