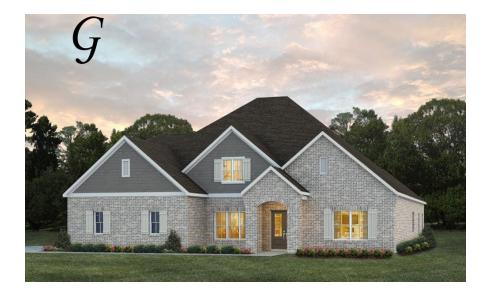

# **Dogwood II**

**Home Plan** 

Starting at \$507,099

**SQ FT**: 3,706

**Beds:** 4.0 **Baths:** 4.0

Garage: 2 Standard

Elevation G

Elevation H

#### **ABOUT THIS PLAN**

This plan is sure to steal the show, just like a dogwood tree in full bloom. The long front porch is a perfect primer for all of the beauty housed in these four walls. The entryway is flanked with a study on one side and a formal dining on the other, and then you are lead directly into the large kitchen. An abundance of storage, both in cabinets and in the pantry, coupled with the large eat in island make this space a chef's dream. The kitchen flows seamlessly into the large great room with a corner fireplace and wall of windows looking out onto the covered porch on the rear of the home. Off to one side of the main living area you'll find the primary suite that leaves nothing to be desired: tray ceilings, soaking bathtub, roomy shower, and one of the largest walk-in closets we have ever laid eyes on. The opposite side of the main living area is home to three additional bedrooms and two full bathrooms, plus a drop zone and laundry room that lead into the garage. On the 2nd floor there is a large Bonus Room with a sitting area and full bath. What more could you need in a home?!