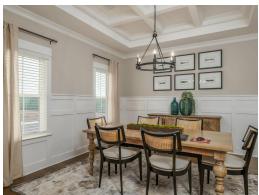

#### **ABOUT THIS PLAN**

This plan is sure to steal the show, just like a dogwood tree in full bloom. The long front porch is a perfect primer for all of the beauty housed in these four walls. The entryway is flanked with a study on one side and a formal dining on the other, and then you are lead directly into the large kitchen. An abundance of storage, both in cabinets and in the pantry, coupled with the large eat in island make this space a chef's dream. The kitchen flows seamlessly into the large great room with a corner fireplace and wall of windows looking out onto the covered porch on the rear of the home. Off to one side of the main living area you'll find the primary suite that leaves nothing to be desired: tray ceilings, soaking bathtub, roomy shower, and one of the largest walk-in closets we have ever laid eyes on. The opposite side of the main living area is home to three additional bedrooms and two full bathrooms, plus a drop zone and laundry room that lead into the garage. On the 2nd floor there is a large Bonus Room with a sitting area and full bath. What more could you need in a home?!