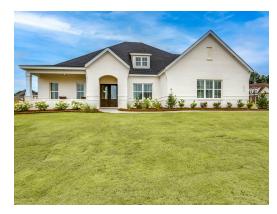

# **Dogwood II**

**Home Plan** 

Starting at \$507,099

**SQ FT**: 3,706

**Beds:** 4.0 **Baths:** 4.0

Garage: 2 Standard

Elevation G

Elevation H

#### **ABOUT THIS PLAN**

This plan is sure to steal the show, just like a dogwood tree in full bloom. The long front porch is a perfect primer for all of the beauty housed in these four walls. The entryway is flanked with a study on one side and a formal dining on the other, and then you are lead directly into the large kitchen. An abundance of storage, both in cabinets and in the pantry, coupled with the large eat in island make this space a chef's dream. The kitchen flows seamlessly into the large great room with a corner fireplace and wall of windows looking out onto the covered porch on the rear of the home. Off to one side of the main living area you'll find the primary suite that leaves nothing to be desired: tray ceilings, soaking bathtub, roomy shower, and one of the largest walk-in closets we have ever laid eyes on. The opposite side of the main living area is home to three additional bedrooms and two full bathrooms, plus a drop zone and laundry room that lead into the garage. On the 2nd floor there is a large Bonus Room with a sitting area and full bath. What more could you need in a home?!