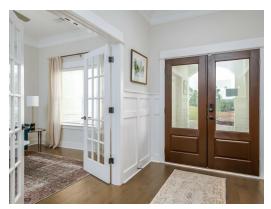

#### **ABOUT THIS PLAN**

This plan is sure to steal the show, just like a dogwood tree in full bloom. The long front porch is a perfect primer for all of the beauty housed in these four walls. The entryway is flanked with a study on one side and a formal dining on the other, and then you are lead directly into the large kitchen. An abundance of storage, both in cabinets and in the pantry, coupled with the large eat in island make this space a chef's dream. The kitchen flows seamlessly into the large great room with a corner fireplace and wall of windows looking out onto the covered porch on the rear of the home. Off to one side of the main living area you'll find the primary suite that leaves nothing to be desired: tray ceilings, soaking bathtub, roomy shower, and one of the largest walk-in closets we have ever laid eyes on. The opposite side of the main living area is home to three additional bedrooms and two full bathrooms, plus a drop zone and laundry room that lead into the garage. On the 2nd floor there is a large Bonus Room with a sitting area and full bath. What more could you need in a home?!