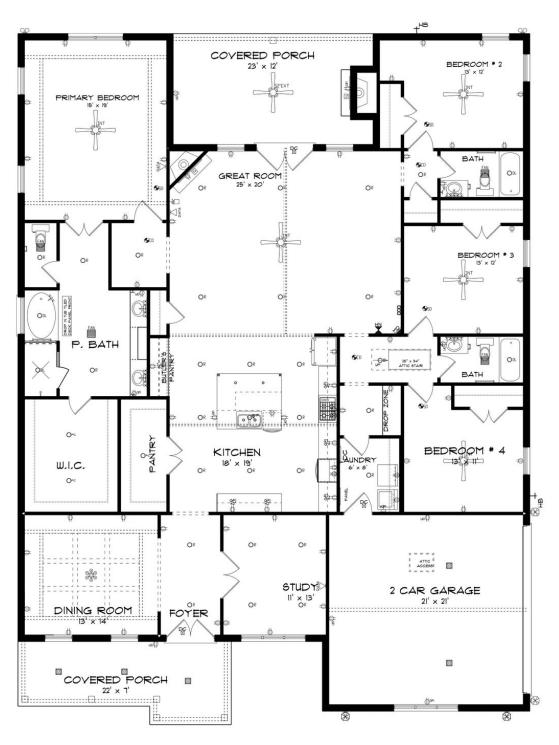

## Dogwood

**Home Plan** 

Starting at \$469,699

**SQ FT**: 3,088

**Beds:** 4 **Baths:** 3.0

Garage: 2 Standard

Elevation G

Elevation H

#### **ABOUT THIS PLAN**

This plan is sure to steal the show, just like a dogwood tree in full bloom. The long front porch is a perfect primer for all of the beauty housed in these four walls. The entryway is flanked with a study on one side and a formal dining on the other, and then you are lead directly into the large kitchen. An abundance of storage, both in cabinets and in the pantry, coupled with the large eat in island make this space a chef's dream. The kitchen flows seamlessly into the large great room with a corner fireplace and wall of windows looking out onto the covered porch on the rear of the home. Off to one side of the main living area you'll find the primary suite that leaves nothing to be desired: tray ceilings, soaking bathtub, roomy shower, and one of the largest walk-in closets we have ever laid eyes on. The opposite side of the main living area is home to three additional bedrooms and two full bathrooms, plus a drop zone and laundry room that lead into the garage. What more could you need in a home?!