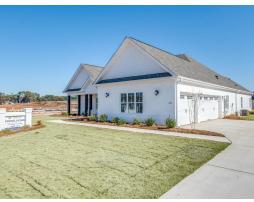

## Dogwood

**Home Plan** 

Starting at \$469,699

**SQ FT**: 3,088

**Beds:** 4 **Baths:** 3.0

Garage: 2 Standard

Elevation G

Elevation H

#### **ABOUT THIS PLAN**

This plan is sure to steal the show, just like a dogwood tree in full bloom. The long front porch is a perfect primer for all of the beauty housed in these four walls. The entryway is flanked with a study on one side and a formal dining on the other, and then you are lead directly into the large kitchen. An abundance of storage, both in cabinets and in the pantry, coupled with the large eat in island make this space a chef's dream. The kitchen flows seamlessly into the large great room with a corner fireplace and wall of windows looking out onto the covered porch on the rear of the home. Off to one side of the main living area you'll find the primary suite that leaves nothing to be desired: tray ceilings, soaking bathtub, roomy shower, and one of the largest walk-in closets we have ever laid eyes on. The opposite side of the main living area is home to three additional bedrooms and two full bathrooms, plus a drop zone and laundry room that lead into the garage. What more could you need in a home?!