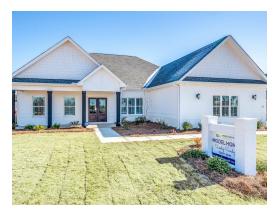

## Dogwood

**Home Plan** 

Starting at \$469,699

**SQ FT**: 3,088

**Beds:** 4 **Baths:** 3.0

Garage: 2 Standard

Elevation G

Elevation H

#### **ABOUT THIS PLAN**

This plan is sure to steal the show, just like a dogwood tree in full bloom. The long front porch is a perfect primer for all of the beauty housed in these four walls. The entryway is flanked with a study on one side and a formal dining on the other, and then you are lead directly into the large kitchen. An abundance of storage, both in cabinets and in the pantry, coupled with the large eat in island make this space a chef's dream. The kitchen flows seamlessly into the large great room with a corner fireplace and wall of windows looking out onto the covered porch on the rear of the home. Off to one side of the main living area you'll find the primary suite that leaves nothing to be desired: tray ceilings, soaking bathtub, roomy shower, and one of the largest walk-in closets we have ever laid eyes on. The opposite side of the main living area is home to three additional bedrooms and two full bathrooms, plus a drop zone and laundry room that lead into the garage. What more could you need in a home?!