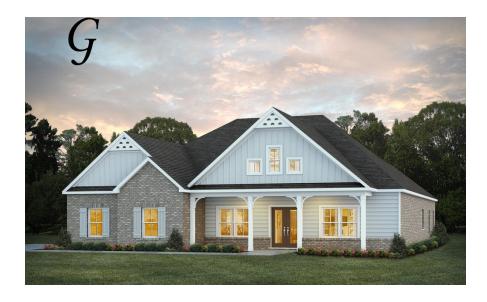

## Dogwood

**Home Plan** 

Starting at \$469,699

**SQ FT**: 3,088

**Beds:** 4 **Baths:** 3.0

Garage: 2 Standard

Elevation G

Elevation H

#### **ABOUT THIS PLAN**

This plan is sure to steal the show, just like a dogwood tree in full bloom. The long front porch is a perfect primer for all of the beauty housed in these four walls. The entryway is flanked with a study on one side and a formal dining on the other, and then you are lead directly into the large kitchen. An abundance of storage, both in cabinets and in the pantry, coupled with the large eat in island make this space a chef's dream. The kitchen flows seamlessly into the large great room with a corner fireplace and wall of windows looking out onto the covered porch on the rear of the home. Off to one side of the main living area you'll find the primary suite that leaves nothing to be desired: tray ceilings, soaking bathtub, roomy shower, and one of the largest walk-in closets we have ever laid eyes on. The opposite side of the main living area is home to three additional bedrooms and two full bathrooms, plus a drop zone and laundry room that lead into the garage. What more could you need in a home?!