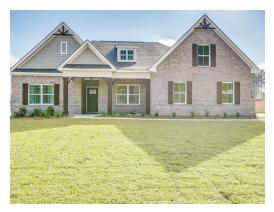

## **Fairhope**

**Home Plan** 

Starting at \$434,799

**SQ FT**: 2,740

**Beds:** 4 **Baths:** 3.0

Garage: 2 Standard

Elevation H

Elevation J

### **ABOUT THIS PLAN**

The "Fairhope" Plan is perfect for those who prefer elegance and space in the convenience of one level. This 4 bedroom, 3 bathroom plan features a sweeping great room and kitchen area that is perfect for cooking while also entertaining. A separate dining room is located at the front of the house connecting to the elegant foyer entry flowing into the open kitchen and great room. The kitchen features an attractive granite island that has plenty of seating space perfect for serving food while also entertaining guest in the great room. The grand primary suite provides a large private space along with a connecting bathroom complete with double vanity, separate shower, soaking tub and abundant storage space in the large walk in closet and linen closet. Three more bedrooms complete this floor plan, all with plentiful closet space along with two full bathrooms. This well laid floor plan can accommodate the space needed for a big family all in the space of one floor.