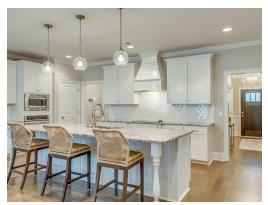

### **ABOUT THIS PLAN**

The "Fairhope" Plan is perfect for those who prefer elegance and space in the convenience of one level. This 4 bedroom, 3 bathroom plan features a sweeping great room and kitchen area that is perfect for cooking while also entertaining. A separate dining room is located at the front of the house connecting to the elegant foyer entry flowing into the open kitchen and great room. The kitchen features an attractive granite island that has plenty of seating space perfect for serving food while also entertaining guest in the great room. The grand primary suite provides a large private space along with a connecting bathroom complete with double vanity, separate shower, soaking tub and abundant storage space in the large walk in closet and linen closet. Three more bedrooms complete this floor plan, all with plentiful closet space along with two full bathrooms. This well laid floor plan can accommodate the space needed for a big family all in the space of one floor.