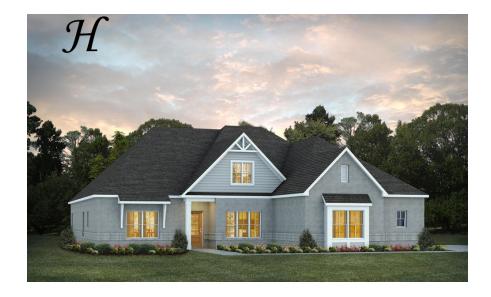

## **Fairhope**

**Home Plan** 

Starting at \$434,799

**SQ FT**: 2,740

**Beds:** 4 **Baths:** 3.0

Garage: 2 Standard

Elevation H

Elevation J

### **ABOUT THIS PLAN**

The "Fairhope" Plan is perfect for those who prefer elegance and space in the convenience of one level. This 4 bedroom, 3 bathroom plan features a sweeping great room and kitchen area that is perfect for cooking while also entertaining. A separate dining room is located at the front of the house connecting to the elegant foyer entry flowing into the open kitchen and great room. The kitchen features an attractive granite island that has plenty of seating space perfect for serving food while also entertaining guest in the great room. The grand primary suite provides a large private space along with a connecting bathroom complete with double vanity, separate shower, soaking tub and abundant storage space in the large walk in closet and linen closet. Three more bedrooms complete this floor plan, all with plentiful closet space along with two full bathrooms. This well laid floor plan can accommodate the space needed for a big family all in the space of one floor.