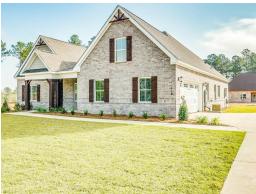

## **Fairhope**

**Home Plan** 

Starting at \$434,799

**SQ FT**: 2,740

**Beds:** 4 **Baths:** 3.0

Garage: 2 Standard

Elevation H

Elevation J

### **ABOUT THIS PLAN**

The "Fairhope" Plan is perfect for those who prefer elegance and space in the convenience of one level. This 4 bedroom, 3 bathroom plan features a sweeping great room and kitchen area that is perfect for cooking while also entertaining. A separate dining room is located at the front of the house connecting to the elegant foyer entry flowing into the open kitchen and great room. The kitchen features an attractive granite island that has plenty of seating space perfect for serving food while also entertaining guest in the great room. The grand primary suite provides a large private space along with a connecting bathroom complete with double vanity, separate shower, soaking tub and abundant storage space in the large walk in closet and linen closet. Three more bedrooms complete this floor plan, all with plentiful closet space along with two full bathrooms. This well laid floor plan can accommodate the space needed for a big family all in the space of one floor.