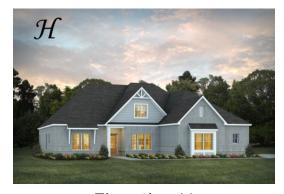

## **Fairhope**

**Home Plan** 

Starting at \$434,799

**SQ FT**: 2,740

**Beds:** 4 **Baths:** 3.0

Garage: 2 Standard

Elevation H

Elevation J

### **ABOUT THIS PLAN**

The "Fairhope" Plan is perfect for those who prefer elegance and space in the convenience of one level. This 4 bedroom, 3 bathroom plan features a sweeping great room and kitchen area that is perfect for cooking while also entertaining. A separate dining room is located at the front of the house connecting to the elegant foyer entry flowing into the open kitchen and great room. The kitchen features an attractive granite island that has plenty of seating space perfect for serving food while also entertaining guest in the great room. The grand primary suite provides a large private space along with a connecting bathroom complete with double vanity, separate shower, soaking tub and abundant storage space in the large walk in closet and linen closet. Three more bedrooms complete this floor plan, all with plentiful closet space along with two full bathrooms. This well laid floor plan can accommodate the space needed for a big family all in the space of one floor.