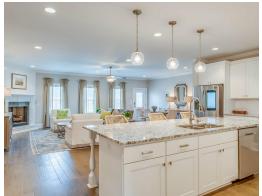

### **ABOUT THIS PLAN**

The "Fairhope" Plan is perfect for those who prefer elegance and space in the convenience of one level. This 4 bedroom, 3 bathroom plan features a sweeping great room and kitchen area that is perfect for cooking while also entertaining. A separate dining room is located at the front of the house connecting to the elegant foyer entry flowing into the open kitchen and great room. The kitchen features an attractive granite island that has plenty of seating space perfect for serving food while also entertaining guest in the great room. The grand primary suite provides a large private space along with a connecting bathroom complete with double vanity, separate shower, soaking tub and abundant storage space in the large walk in closet and linen closet. Three more bedrooms complete this floor plan, all with plentiful closet space along with two full bathrooms. This well laid floor plan can accommodate the space needed for a big family all in the space of one floor.