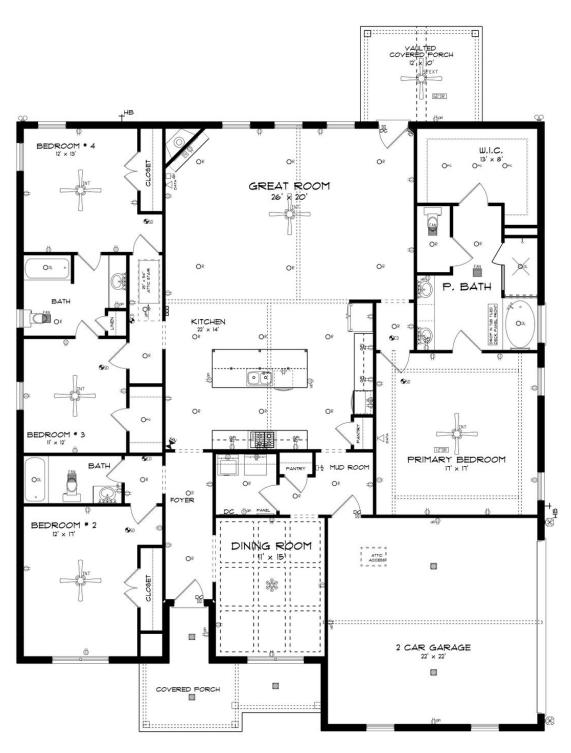

### **ABOUT THIS PLAN**

The "Fairhope" Plan is perfect for those who prefer elegance and space in the convenience of one level. This 4 bedroom, 3 bathroom plan features a sweeping great room and kitchen area that is perfect for cooking while also entertaining. A separate dining room is located at the front of the house connecting to the elegant foyer entry flowing into the open kitchen and great room. The kitchen features an attractive granite island that has plenty of seating space perfect for serving food while also entertaining guest in the great room. The grand primary suite provides a large private space along with a connecting bathroom complete with double vanity, separate shower, soaking tub and abundant storage space in the large walk in closet and linen closet. Three more bedrooms complete this floor plan, all with plentiful closet space along with two full bathrooms. This well laid floor plan can accommodate the space needed for a big family all in the space of one floor.