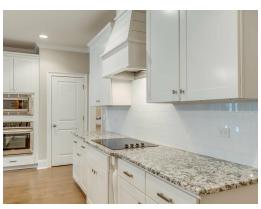

### **ABOUT THIS PLAN**

The "Fairhope" Plan is perfect for those who prefer elegance and space in the convenience of one level. This 4 bedroom, 3 bathroom plan features a sweeping great room and kitchen area that is perfect for cooking while also entertaining. A separate dining room is located at the front of the house connecting to the elegant foyer entry flowing into the open kitchen and great room. The kitchen features an attractive granite island that has plenty of seating space perfect for serving food while also entertaining guest in the great room. The grand primary suite provides a large private space along with a connecting bathroom complete with double vanity, separate shower, soaking tub and abundant storage space in the large walk in closet and linen closet. Three more bedrooms complete this floor plan, all with plentiful closet space along with two full bathrooms. This well laid floor plan can accommodate the space needed for a big family all in the space of one floor.