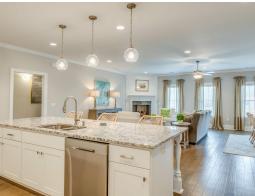

### **ABOUT THIS PLAN**

The "Fairhope" Plan is perfect for those who prefer elegance and space in the convenience of one level. This 4 bedroom, 3 bathroom plan features a sweeping great room and kitchen area that is perfect for cooking while also entertaining. A separate dining room is located at the front of the house connecting to the elegant foyer entry flowing into the open kitchen and great room. The kitchen features an attractive granite island that has plenty of seating space perfect for serving food while also entertaining guest in the great room. The grand primary suite provides a large private space along with a connecting bathroom complete with double vanity, separate shower, soaking tub and abundant storage space in the large walk in closet and linen closet. Three more bedrooms complete this floor plan, all with plentiful closet space along with two full bathrooms. This well laid floor plan can accommodate the space needed for a big family all in the space of one floor.