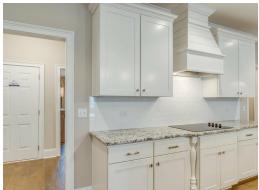

### **ABOUT THIS PLAN**

The "Fairhope" Plan is perfect for those who prefer elegance and space in the convenience of one level. This 4 bedroom, 3 bathroom plan features a sweeping great room and kitchen area that is perfect for cooking while also entertaining. A separate dining room is located at the front of the house connecting to the elegant foyer entry flowing into the open kitchen and great room. The kitchen features an attractive granite island that has plenty of seating space perfect for serving food while also entertaining guest in the great room. The grand primary suite provides a large private space along with a connecting bathroom complete with double vanity, separate shower, soaking tub and abundant storage space in the large walk in closet and linen closet. Three more bedrooms complete this floor plan, all with plentiful closet space along with two full bathrooms. This well laid floor plan can accommodate the space needed for a big family all in the space of one floor.