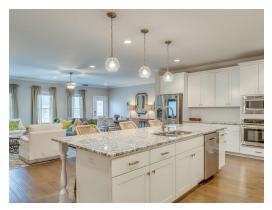

### **ABOUT THIS PLAN**

The "Fairhope" Plan is perfect for those who prefer elegance and space in the convenience of one level. This 4 bedroom, 3 bathroom plan features a sweeping great room and kitchen area that is perfect for cooking while also entertaining. A separate dining room is located at the front of the house connecting to the elegant foyer entry flowing into the open kitchen and great room. The kitchen features an attractive granite island that has plenty of seating space perfect for serving food while also entertaining guest in the great room. The grand primary suite provides a large private space along with a connecting bathroom complete with double vanity, separate shower, soaking tub and abundant storage space in the large walk in closet and linen closet. Three more bedrooms complete this floor plan, all with plentiful closet space along with two full bathrooms. This well laid floor plan can accommodate the space needed for a big family all in the space of one floor.