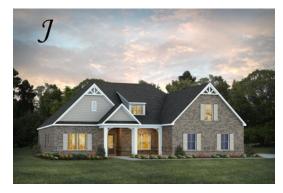

## **Fairhope**

**Home Plan** 

Starting at \$434,799

**SQ FT**: 2,740

**Beds:** 4 **Baths:** 3.0

Garage: 2 Standard

Elevation H

Elevation J

### **ABOUT THIS PLAN**

The "Fairhope" Plan is perfect for those who prefer elegance and space in the convenience of one level. This 4 bedroom, 3 bathroom plan features a sweeping great room and kitchen area that is perfect for cooking while also entertaining. A separate dining room is located at the front of the house connecting to the elegant foyer entry flowing into the open kitchen and great room. The kitchen features an attractive granite island that has plenty of seating space perfect for serving food while also entertaining guest in the great room. The grand primary suite provides a large private space along with a connecting bathroom complete with double vanity, separate shower, soaking tub and abundant storage space in the large walk in closet and linen closet. Three more bedrooms complete this floor plan, all with plentiful closet space along with two full bathrooms. This well laid floor plan can accommodate the space needed for a big family all in the space of one floor.