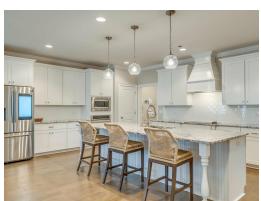

### **ABOUT THIS PLAN**

The "Fairhope" Plan is perfect for those who prefer elegance and space in the convenience of one level. This 4 bedroom, 3 bathroom plan features a sweeping great room and kitchen area that is perfect for cooking while also entertaining. A separate dining room is located at the front of the house connecting to the elegant foyer entry flowing into the open kitchen and great room. The kitchen features an attractive granite island that has plenty of seating space perfect for serving food while also entertaining guest in the great room. The grand primary suite provides a large private space along with a connecting bathroom complete with double vanity, separate shower, soaking tub and abundant storage space in the large walk in closet and linen closet. Three more bedrooms complete this floor plan, all with plentiful closet space along with two full bathrooms. This well laid floor plan can accommodate the space needed for a big family all in the space of one floor.