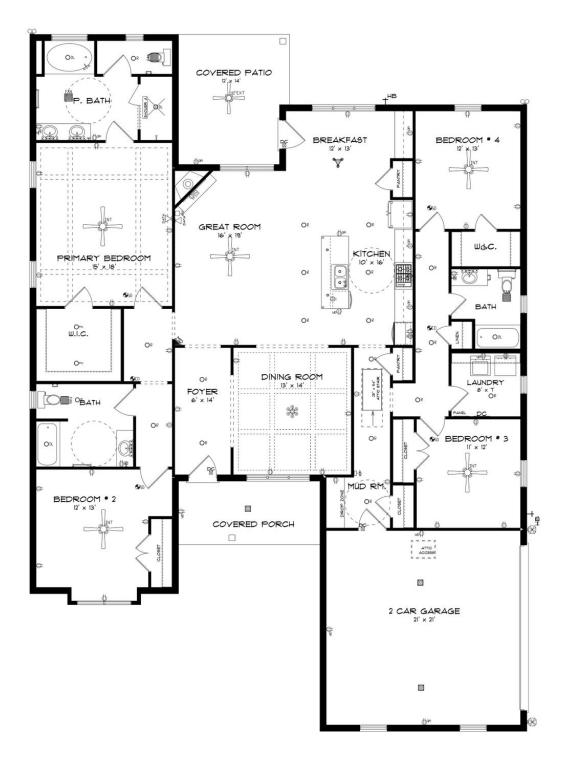

## ABOUT THIS PLAN

We know one thing for certain – the Hartwell is going to make your heart swell. A quaint covered porch opens into a foyer with adjoining dining room. The coffered ceiling and wainscoting pile on the character in these spaces and are a great primer for what's to come: the wide open great room, breakfast area, and kitchen. The unhindered flow between these three rooms makes this the perfect space for entertaining, and easy access to the dining room through a cased opening ensures that your dinner parties will be nearly effortless. One side of the house is home to the primary suite, with large walk in closet and spa-like bathroom, and another bedroom with adjacent bathroom, which could be home to a nursery or home office. On the other side of the home you'll find two additional bedrooms, a full bath, and the laundry room, plus access to the garage through the mudroom hallway. The Hartwell also features multiple linen closets and dual pantries, so you certainly won't be lacking in storage!