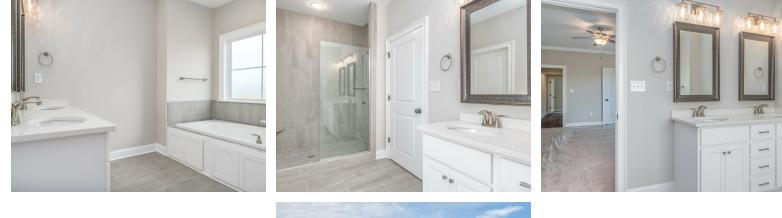

## ABOUT THIS PLAN

We know one thing for certain – the Hartwell is going to make your heart swell. A quaint covered porch opens into a foyer with adjoining dining room. The coffered ceiling and wainscoting pile on the character in these spaces and are a great primer for what's to come: the wide open great room, breakfast area, and kitchen. The unhindered flow between these three rooms makes this the perfect space for entertaining, and easy access to the dining room through a cased opening ensures that your dinner parties will be nearly effortless. One side of the house is home to the primary suite, with large walk in closet and spa-like bathroom, and another bedroom with adjacent bathroom, which could be home to a nursery or home office. On the other side of the home you'll find two additional bedrooms, a full bath, and the laundry room, plus access to the garage through the mudroom hallway. The Hartwell also features multiple linen closets and dual pantries, so you certainly won't be lacking in storage!

## **PLAN GALLERY**

Prices, plans, dimensions, features, specifications, materials, and availability of homes or communities are subject to change without notice or obligation. Illustrations are artists depictions only and may differ from completed improvements. All prices subject to change without notice. Please contact your sales associate before writing an offer.