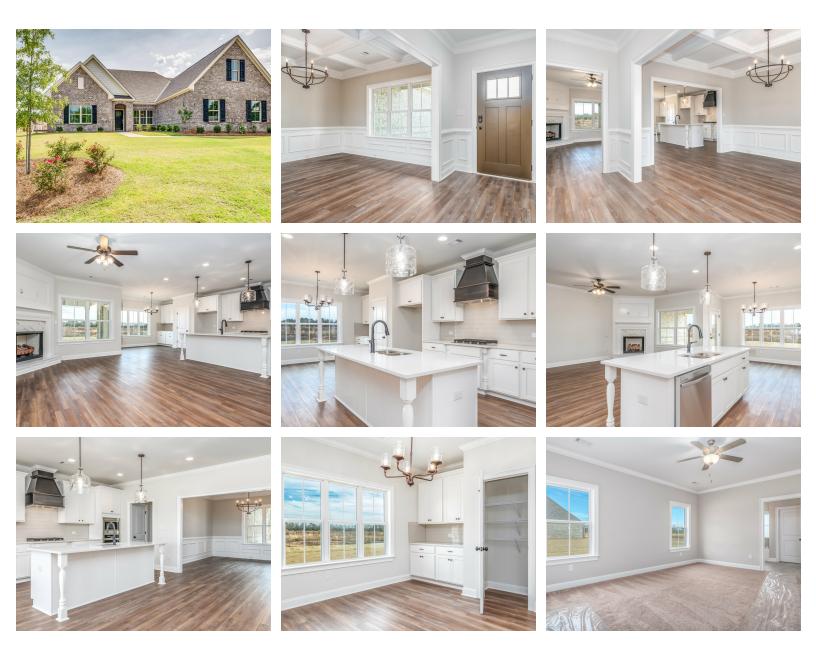

Hartwell Home Plan Starting at \$431,899

SQ FT: 2,667 Beds: 4 Baths: 3.0 Garage: 2 Standard

Elevation H

Elevation J

## ABOUT THIS PLAN

We know one thing for certain – the Hartwell is going to make your heart swell. A quaint covered porch opens into a foyer with adjoining dining room. The coffered ceiling and wainscoting pile on the character in these spaces and are a great primer for what's to come: the wide open great room, breakfast area, and kitchen. The unhindered flow between these three rooms makes this the perfect space for entertaining, and easy access to the dining room through a cased opening ensures that your dinner parties will be nearly effortless. One side of the house is home to the primary suite, with large walk in closet and spa-like bathroom, and another bedroom with adjacent bathroom, which could be home to a nursery or home office. On the other side of the home you'll find two additional bedrooms, a full bath, and the laundry room, plus access to the garage through the mudroom hallway. The Hartwell also features multiple linen closets and dual pantries, so you certainly won't be lacking in storage!

## **PLAN GALLERY**

Prices, plans, dimensions, features, specifications, materials, and availability of homes or communities are subject to change without notice or obligation. Illustrations are artists depictions only and may differ from completed improvements. All prices subject to change without notice. Please contact your sales associate before writing an offer.