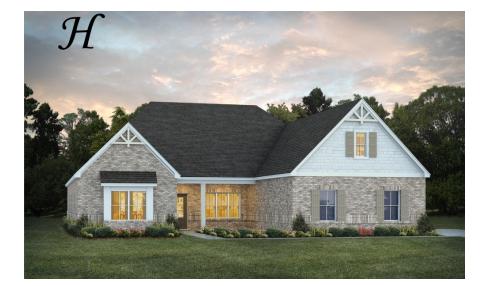

Hartwell Home Plan Starting at \$431,899

SQ FT: 2,667 Beds: 4 Baths: 3.0 Garage: 2 Standard

Elevation H

Elevation J

## ABOUT THIS PLAN

We know one thing for certain – the Hartwell is going to make your heart swell. A quaint covered porch opens into a foyer with adjoining dining room. The coffered ceiling and wainscoting pile on the character in these spaces and are a great primer for what's to come: the wide open great room, breakfast area, and kitchen. The unhindered flow between these three rooms makes this the perfect space for entertaining, and easy access to the dining room through a cased opening ensures that your dinner parties will be nearly effortless. One side of the house is home to the primary suite, with large walk in closet and spa-like bathroom, and another bedroom with adjacent bathroom, which could be home to a nursery or home office. On the other side of the home you'll find two additional bedrooms, a full bath, and the laundry room, plus access to the garage through the mudroom hallway. The Hartwell also features multiple linen closets and dual pantries, so you certainly won't be lacking in storage!