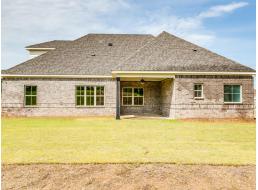

Hartwell Home Plan Starting at \$431,899

SQ FT: 2,667 Beds: 4 Baths: 3.0 Garage: 2 Standard

Elevation H

Elevation J

## ABOUT THIS PLAN

We know one thing for certain – the Hartwell is going to make your heart swell. A quaint covered porch opens into a foyer with adjoining dining room. The coffered ceiling and wainscoting pile on the character in these spaces and are a great primer for what's to come: the wide open great room, breakfast area, and kitchen. The unhindered flow between these three rooms makes this the perfect space for entertaining, and easy access to the dining room through a cased opening ensures that your dinner parties will be nearly effortless. One side of the house is home to the primary suite, with large walk in closet and spa-like bathroom, and another bedroom with adjacent bathroom, which could be home to a nursery or home office. On the other side of the home you'll find two additional bedrooms, a full bath, and the laundry room, plus access to the garage through the mudroom hallway. The Hartwell also features multiple linen closets and dual pantries, so you certainly won't be lacking in storage!