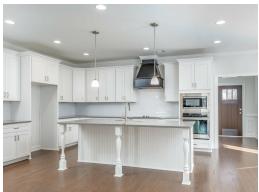

### **ABOUT THIS PLAN**

With 4 bedrooms and 4.5 baths huddled around the spectacular great room, "Huddlestone II" offers a great plan with an exceptional use of space. The large great room area with vaulted ceilings is complete with a fireplace and opens into the spacious kitchen finished with granite countertops and a large island. Retreat to the entry or rear covered patios that offer a surplus amount of shade and a serene setting on any given day. Added to the primary bedroom and bath, the 3 additional bedrooms provide plenty of closet space and two bathrooms. This highly desirable plan is perfect for numerous ways of life, but especially for multi-generational families. The plan is rounded out exquisitely with a 3-car garage. The 2nd floor is home to a large bonus room featuring a full bath and walk-in-closet.