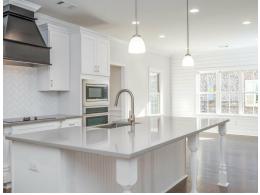

### **ABOUT THIS PLAN**

With 4 bedrooms and 4.5 baths huddled around the spectacular great room, "Huddlestone II" offers a great plan with an exceptional use of space. The large great room area with vaulted ceilings is complete with a fireplace and opens into the spacious kitchen finished with granite countertops and a large island. Retreat to the entry or rear covered patios that offer a surplus amount of shade and a serene setting on any given day. Added to the primary bedroom and bath, the 3 additional bedrooms provide plenty of closet space and two bathrooms. This highly desirable plan is perfect for numerous ways of life, but especially for multi-generational families. The plan is rounded out exquisitely with a 3-car garage. The 2nd floor is home to a large bonus room featuring a full bath and walk-in-closet.

## **PLAN GALLERY**