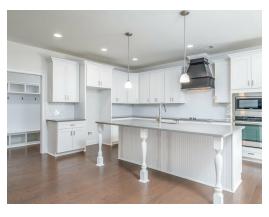

### **ABOUT THIS PLAN**

With 4 bedrooms and 4.5 baths huddled around the spectacular great room, "Huddlestone II" offers a great plan with an exceptional use of space. The large great room area with vaulted ceilings is complete with a fireplace and opens into the spacious kitchen finished with granite countertops and a large island. Retreat to the entry or rear covered patios that offer a surplus amount of shade and a serene setting on any given day. Added to the primary bedroom and bath, the 3 additional bedrooms provide plenty of closet space and two bathrooms. This highly desirable plan is perfect for numerous ways of life, but especially for multi-generational families. The plan is rounded out exquisitely with a 3-car garage. The 2nd floor is home to a large bonus room featuring a full bath and walk-in-closet.