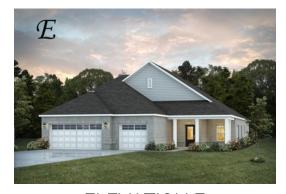

## **Huddlestone II**

Home Plan

Starting at \$474,199

**SQ FT**: 3,055

**Beds:** 4.0 **Baths:** 4.0

Garage: 3 Standard

**ELEVATION E** 

**ELEVATION F** 

### **ABOUT THIS PLAN**

With 4 bedrooms and 4.5 baths huddled around the spectacular great room, "Huddlestone II" offers a great plan with an exceptional use of space. The large great room area with vaulted ceilings is complete with a fireplace and opens into the spacious kitchen finished with granite countertops and a large island. Retreat to the entry or rear covered patios that offer a surplus amount of shade and a serene setting on any given day. Added to the primary bedroom and bath, the 3 additional bedrooms provide plenty of closet space and two bathrooms. This highly desirable plan is perfect for numerous ways of life, but especially for multi-generational families. The plan is rounded out exquisitely with a 3-car garage. The 2nd floor is home to a large bonus room featuring a full bath and walk-in-closet.