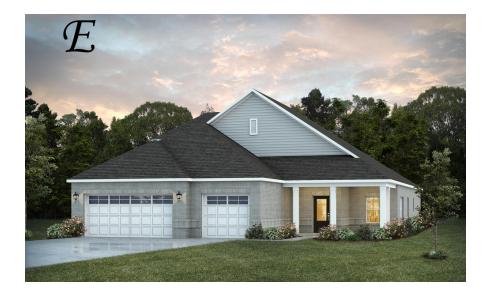

## **Huddlestone II**

Home Plan

Starting at \$474,199

**SQ FT**: 3,055

**Beds:** 4.0 **Baths:** 4.0

Garage: 3 Standard

**ELEVATION E** 

**ELEVATION F** 

### **ABOUT THIS PLAN**

With 4 bedrooms and 4.5 baths huddled around the spectacular great room, "Huddlestone II" offers a great plan with an exceptional use of space. The large great room area with vaulted ceilings is complete with a fireplace and opens into the spacious kitchen finished with granite countertops and a large island. Retreat to the entry or rear covered patios that offer a surplus amount of shade and a serene setting on any given day. Added to the primary bedroom and bath, the 3 additional bedrooms provide plenty of closet space and two bathrooms. This highly desirable plan is perfect for numerous ways of life, but especially for multi-generational families. The plan is rounded out exquisitely with a 3-car garage. The 2nd floor is home to a large bonus room featuring a full bath and walk-in-closet.