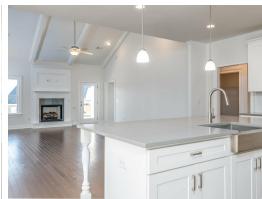

### **ABOUT THIS PLAN**

With 4 bedrooms and 4.5 baths huddled around the spectacular great room, "Huddlestone II" offers a great plan with an exceptional use of space. The large great room area with vaulted ceilings is complete with a fireplace and opens into the spacious kitchen finished with granite countertops and a large island. Retreat to the entry or rear covered patios that offer a surplus amount of shade and a serene setting on any given day. Added to the primary bedroom and bath, the 3 additional bedrooms provide plenty of closet space and two bathrooms. This highly desirable plan is perfect for numerous ways of life, but especially for multi-generational families. The plan is rounded out exquisitely with a 3-car garage. The 2nd floor is home to a large bonus room featuring a full bath and walk-in-closet.

## **PLAN GALLERY**