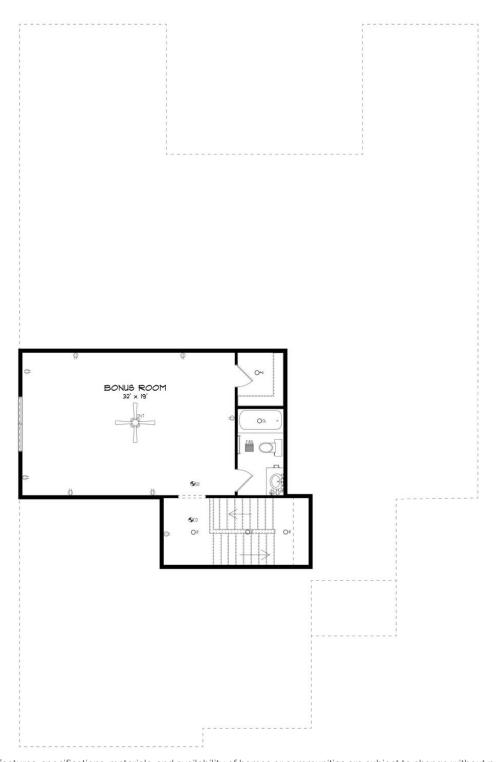

## **SECOND FLOOR**

### **ABOUT THIS PLAN**

With 4 bedrooms and 4.5 baths huddled around the spectacular great room, "Huddlestone II" offers a great plan with an exceptional use of space. The large great room area with vaulted ceilings is complete with a fireplace and opens into the spacious kitchen finished with granite countertops and a large island. Retreat to the entry or rear covered patios that offer a surplus amount of shade and a serene setting on any given day. Added to the primary bedroom and bath, the 3 additional bedrooms provide plenty of closet space and two bathrooms. This highly desirable plan is perfect for numerous ways of life, but especially for multi-generational families. The plan is rounded out exquisitely with a 3-car garage. The 2nd floor is home to a large bonus room featuring a full bath and walk-in-closet.