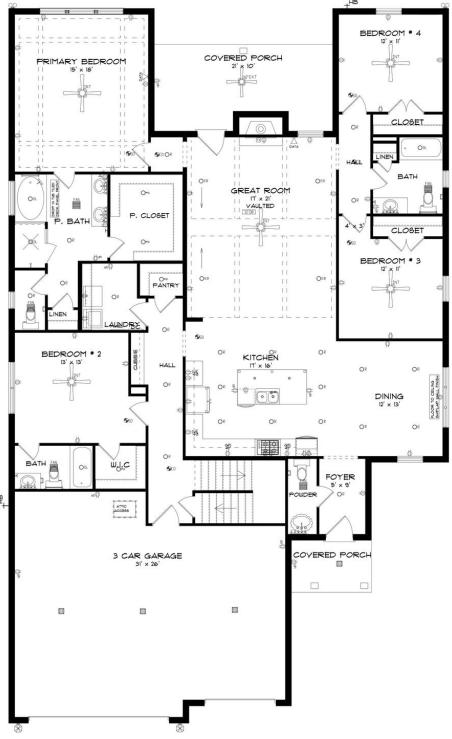

### **ABOUT THIS PLAN**

With 4 bedrooms and 4.5 baths huddled around the spectacular great room, "Huddlestone II" offers a great plan with an exceptional use of space. The large great room area with vaulted ceilings is complete with a fireplace and opens into the spacious kitchen finished with granite countertops and a large island. Retreat to the entry or rear covered patios that offer a surplus amount of shade and a serene setting on any given day. Added to the primary bedroom and bath, the 3 additional bedrooms provide plenty of closet space and two bathrooms. This highly desirable plan is perfect for numerous ways of life, but especially for multi-generational families. The plan is rounded out exquisitely with a 3-car garage. The 2nd floor is home to a large bonus room featuring a full bath and walk-in-closet.

## **FIRST FLOOR**