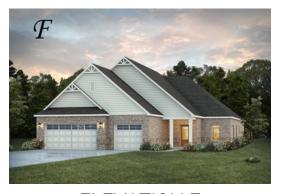

## **Huddlestone II**

Home Plan

Starting at \$474,199

**SQ FT**: 3,055

**Beds:** 4.0 **Baths:** 4.0

Garage: 3 Standard

**ELEVATION E** 

**ELEVATION F** 

### **ABOUT THIS PLAN**

With 4 bedrooms and 4.5 baths huddled around the spectacular great room, "Huddlestone II" offers a great plan with an exceptional use of space. The large great room area with vaulted ceilings is complete with a fireplace and opens into the spacious kitchen finished with granite countertops and a large island. Retreat to the entry or rear covered patios that offer a surplus amount of shade and a serene setting on any given day. Added to the primary bedroom and bath, the 3 additional bedrooms provide plenty of closet space and two bathrooms. This highly desirable plan is perfect for numerous ways of life, but especially for multi-generational families. The plan is rounded out exquisitely with a 3-car garage. The 2nd floor is home to a large bonus room featuring a full bath and walk-in-closet.