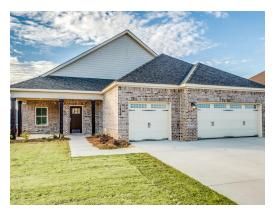

## **Huddlestone II**

Home Plan

Starting at \$474,199

**SQ FT**: 3,055

**Beds:** 4.0 **Baths:** 4.0

Garage: 3 Standard

**ELEVATION E** 

**ELEVATION F** 

### **ABOUT THIS PLAN**

With 4 bedrooms and 4.5 baths huddled around the spectacular great room, "Huddlestone II" offers a great plan with an exceptional use of space. The large great room area with vaulted ceilings is complete with a fireplace and opens into the spacious kitchen finished with granite countertops and a large island. Retreat to the entry or rear covered patios that offer a surplus amount of shade and a serene setting on any given day. Added to the primary bedroom and bath, the 3 additional bedrooms provide plenty of closet space and two bathrooms. This highly desirable plan is perfect for numerous ways of life, but especially for multi-generational families. The plan is rounded out exquisitely with a 3-car garage. The 2nd floor is home to a large bonus room featuring a full bath and walk-in-closet.