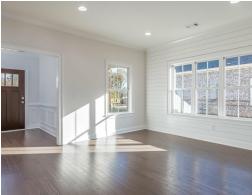

### **ABOUT THIS PLAN**

With 4 bedrooms and 4.5 baths huddled around the spectacular great room, "Huddlestone II" offers a great plan with an exceptional use of space. The large great room area with vaulted ceilings is complete with a fireplace and opens into the spacious kitchen finished with granite countertops and a large island. Retreat to the entry or rear covered patios that offer a surplus amount of shade and a serene setting on any given day. Added to the primary bedroom and bath, the 3 additional bedrooms provide plenty of closet space and two bathrooms. This highly desirable plan is perfect for numerous ways of life, but especially for multi-generational families. The plan is rounded out exquisitely with a 3-car garage. The 2nd floor is home to a large bonus room featuring a full bath and walk-in-closet.