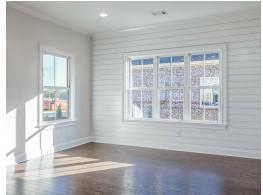

### **ABOUT THIS PLAN**

With 4 bedrooms and 4.5 baths huddled around the spectacular great room, "Huddlestone II" offers a great plan with an exceptional use of space. The large great room area with vaulted ceilings is complete with a fireplace and opens into the spacious kitchen finished with granite countertops and a large island. Retreat to the entry or rear covered patios that offer a surplus amount of shade and a serene setting on any given day. Added to the primary bedroom and bath, the 3 additional bedrooms provide plenty of closet space and two bathrooms. This highly desirable plan is perfect for numerous ways of life, but especially for multi-generational families. The plan is rounded out exquisitely with a 3-car garage. The 2nd floor is home to a large bonus room featuring a full bath and walk-in-closet.