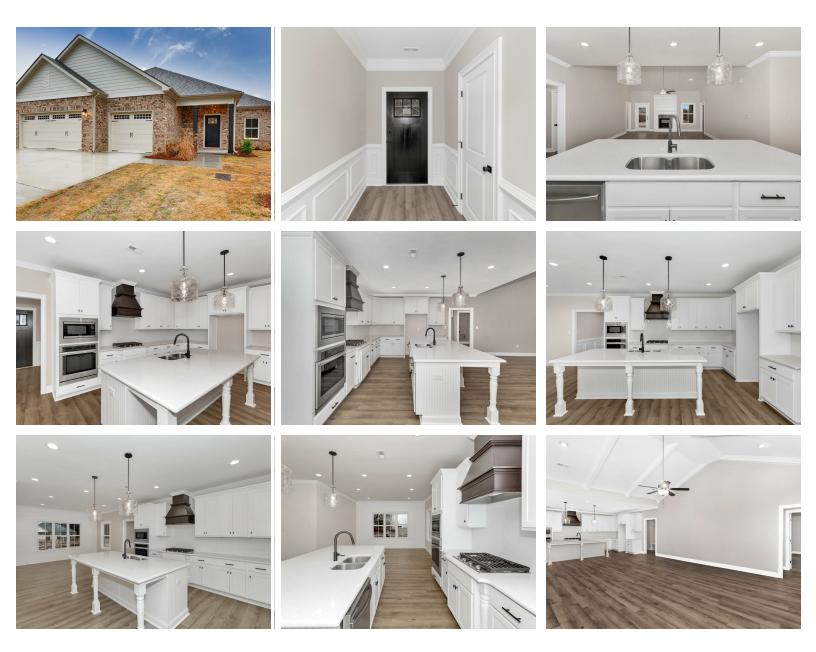

## ABOUT THIS PLAN

With 4 bedrooms and 3.5 baths huddled around the spectacular great room, "Huddlestone" offers a great plan with an exceptional use of space. The large great room area with vaulted ceilings is complete with a fireplace and opens into the spacious kitchen finished with granite countertops and a large island. Retreat to the entry or rear covered patios that offer a surplus amount of shade and a serene setting on any given day. Added to the primary bedroom and bath, the 3 additional bedrooms provide plenty of closet space and two bathrooms. This highly desirable plan is perfect for numerous ways of life, but especially for multi-generational families. The plan is rounded out exquisitely with a 3-car garage.

## **PLAN GALLERY**

Prices, plans, dimensions, features, specifications, materials, and availability of homes or communities are subject to change without notice or obligation. Illustrations are artists depictions only and may differ from completed improvements. All prices subject to change without notice. Please contact your sales associate before writing an offer.