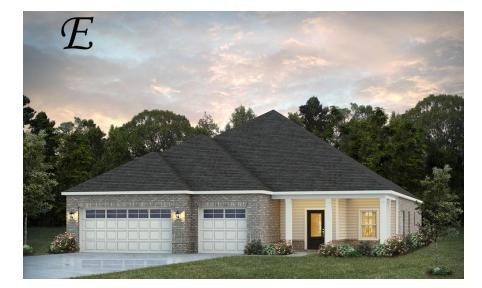

Huddlestone Home Plan

Starting at \$425,899

SQ FT: 2,503 Beds: 4 Baths: 3.5 Garage: 3 Standard

ELEVATION E

**ELEVATION F** 

## ABOUT THIS PLAN

With 4 bedrooms and 3.5 baths huddled around the spectacular great room, "Huddlestone" offers a great plan with an exceptional use of space. The large great room area with vaulted ceilings is complete with a fireplace and opens into the spacious kitchen finished with granite countertops and a large island. Retreat to the entry or rear covered patios that offer a surplus amount of shade and a serene setting on any given day. Added to the primary bedroom and bath, the 3 additional bedrooms provide plenty of closet space and two bathrooms. This highly desirable plan is perfect for numerous ways of life, but especially for multi-generational families. The plan is rounded out exquisitely with a 3-car garage.