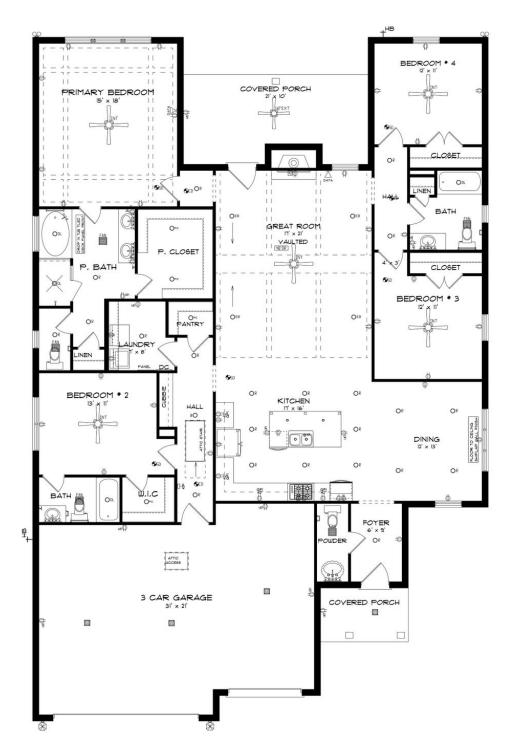

Huddlestone Home Plan

Starting at \$425,899

SQ FT: 2,503 Beds: 4 Baths: 3.5 Garage: 3 Standard

ELEVATION E

**ELEVATION F** 

## ABOUT THIS PLAN

With 4 bedrooms and 3.5 baths huddled around the spectacular great room, "Huddlestone" offers a great plan with an exceptional use of space. The large great room area with vaulted ceilings is complete with a fireplace and opens into the spacious kitchen finished with granite countertops and a large island. Retreat to the entry or rear covered patios that offer a surplus amount of shade and a serene setting on any given day. Added to the primary bedroom and bath, the 3 additional bedrooms provide plenty of closet space and two bathrooms. This highly desirable plan is perfect for numerous ways of life, but especially for multi-generational families. The plan is rounded out exquisitely with a 3-car garage.