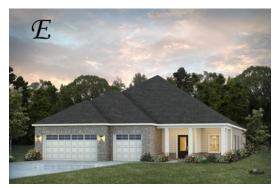

Huddlestone Home Plan

Starting at \$425,899

SQ FT: 2,503 Beds: 4 Baths: 3.5 Garage: 3 Standard

ELEVATION E

**ELEVATION F** 

## ABOUT THIS PLAN

With 4 bedrooms and 3.5 baths huddled around the spectacular great room, "Huddlestone" offers a great plan with an exceptional use of space. The large great room area with vaulted ceilings is complete with a fireplace and opens into the spacious kitchen finished with granite countertops and a large island. Retreat to the entry or rear covered patios that offer a surplus amount of shade and a serene setting on any given day. Added to the primary bedroom and bath, the 3 additional bedrooms provide plenty of closet space and two bathrooms. This highly desirable plan is perfect for numerous ways of life, but especially for multi-generational families. The plan is rounded out exquisitely with a 3-car garage.