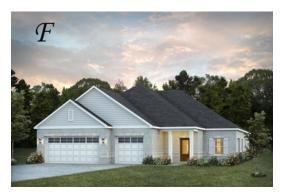

Huddlestone Home Plan

Starting at \$425,899

SQ FT: 2,503 Beds: 4 Baths: 3.5 Garage: 3 Standard

ELEVATION E

**ELEVATION F** 

## ABOUT THIS PLAN

With 4 bedrooms and 3.5 baths huddled around the spectacular great room, "Huddlestone" offers a great plan with an exceptional use of space. The large great room area with vaulted ceilings is complete with a fireplace and opens into the spacious kitchen finished with granite countertops and a large island. Retreat to the entry or rear covered patios that offer a surplus amount of shade and a serene setting on any given day. Added to the primary bedroom and bath, the 3 additional bedrooms provide plenty of closet space and two bathrooms. This highly desirable plan is perfect for numerous ways of life, but especially for multi-generational families. The plan is rounded out exquisitely with a 3-car garage.