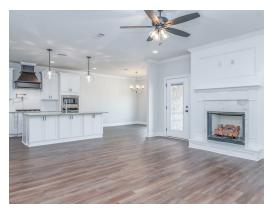

#### **ABOUT THIS PLAN**

An amazing ranch plan with upstairs bonus room starting with the striking foyer and dining room with coffered ceiling, the "Lakewood II" is a beautiful 4-bedroom + Bonus Room design with an open kitchen and great room. From the granite countertops to the built in appliances this kitchen provides ample space and amenities to suit your family's needs. Just off of the foyer you will find the large primary bedroom and massive walk in closet. The primary bath is attractively equipped with double granite vanities, garden/soaking tub and walk in tiled shower with glass door. This layout includes three additional family style bedrooms, a powder room, a large breakfast area and a bonus room ideal for a study or home office. The 2nd floor features a large Bonus Room with a full bath and a walk-in closet.

## **PLAN GALLERY**