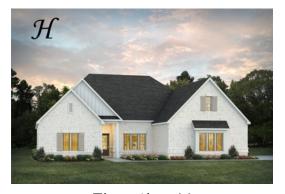

#### Lakewood II

Home Plan

Starting at \$455,799

**SQ FT:** 3,107

**Beds**: 4 **Baths**: 3.5

Garage: 2 Standard

Elevation H

**ELEVATION J** 

#### **ABOUT THIS PLAN**

An amazing ranch plan with upstairs bonus room starting with the striking foyer and dining room with coffered ceiling, the "Lakewood II" is a beautiful 4-bedroom + Bonus Room design with an open kitchen and great room. From the granite countertops to the built in appliances this kitchen provides ample space and amenities to suit your family's needs. Just off of the foyer you will find the large primary bedroom and massive walk in closet. The primary bath is attractively equipped with double granite vanities, garden/soaking tub and walk in tiled shower with glass door. This layout includes three additional family style bedrooms, a powder room, a large breakfast area and a bonus room ideal for a study or home office. The 2nd floor features a large Bonus Room with a full bath and a walk-in closet.