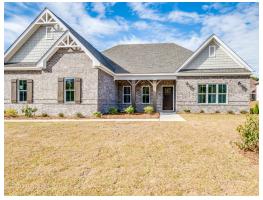

ed ceiling, the "Lakewood II" is a beautiful 4-bedroom + Bonus Room design with an open kitchen and great room. From the granite countertops to the built in appliances this kitchen provides ample space and amenities to suit your family's needs. Just off of the foyer you will find the large primary bedroom and massive walk in closet. The primary bath is attractively equipped with double granite vanities, garden/soaking tub and walk in tiled shower with glass door. This layout includes three additional family style bedrooms, a powder room, a large breakfast area and a bonus room ideal for a study or home office. The 2nd floor features a large Bonus Room with a full bath and a walk-in closet.

#### ...Read More Online



### **FIRST FLOOR**





### **SECOND FLOOR**





## **PLAN GALLERY**





















# Contact Our Sales Associate None 334.645.9700 | hello@stonemartinbuilders.com

## **PLAN GALLERY**