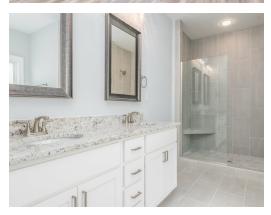

#### **ABOUT THIS PLAN**

An amazing ranch plan with upstairs bonus room starting with the striking foyer and dining room with coffered ceiling, the "Lakewood II" is a beautiful 4-bedroom + Bonus Room design with an open kitchen and great room. From the granite countertops to the built in appliances this kitchen provides ample space and amenities to suit your family's needs. Just off of the foyer you will find the large primary bedroom and massive walk in closet. The primary bath is attractively equipped with double granite vanities, garden/soaking tub and walk in tiled shower with glass door. This layout includes three additional family style bedrooms, a powder room, a large breakfast area and a bonus room ideal for a study or home office. The 2nd floor features a large Bonus Room with a full bath and a walk-in closet.

## **PLAN GALLERY**