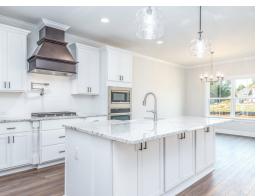

#### **ABOUT THIS PLAN**

An amazing ranch plan with upstairs bonus room starting with the striking foyer and dining room with coffered ceiling, the "Lakewood II" is a beautiful 4-bedroom + Bonus Room design with an open kitchen and great room. From the granite countertops to the built in appliances this kitchen provides ample space and amenities to suit your family's needs. Just off of the foyer you will find the large primary bedroom and massive walk in closet. The primary bath is attractively equipped with double granite vanities, garden/soaking tub and walk in tiled shower with glass door. This layout includes three additional family style bedrooms, a powder room, a large breakfast area and a bonus room ideal for a study or home office. The 2nd floor features a large Bonus Room with a full bath and a walk-in closet.

## **PLAN GALLERY**