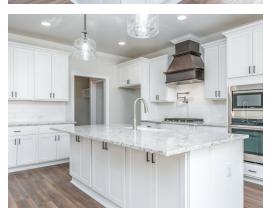

#### **ABOUT THIS PLAN**

An amazing ranch plan with upstairs bonus room starting with the striking foyer and dining room with coffered ceiling, the "Lakewood II" is a beautiful 4-bedroom + Bonus Room design with an open kitchen and great room. From the granite countertops to the built in appliances this kitchen provides ample space and amenities to suit your family's needs. Just off of the foyer you will find the large primary bedroom and massive walk in closet. The primary bath is attractively equipped with double granite vanities, garden/soaking tub and walk in tiled shower with glass door. This layout includes three additional family style bedrooms, a powder room, a large breakfast area and a bonus room ideal for a study or home office. The 2nd floor features a large Bonus Room with a full bath and a walk-in closet.

## **PLAN GALLERY**