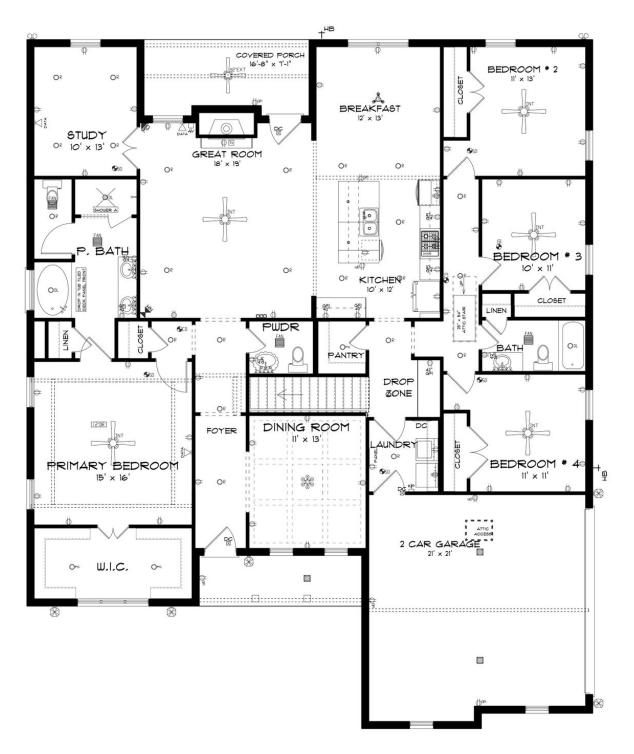

#### **ABOUT THIS PLAN**

An amazing ranch plan with upstairs bonus room starting with the striking foyer and dining room with coffered ceiling, the "Lakewood II" is a beautiful 4-bedroom + Bonus Room design with an open kitchen and great room. From the granite countertops to the built in appliances this kitchen provides ample space and amenities to suit your family's needs. Just off of the foyer you will find the large primary bedroom and massive walk in closet. The primary bath is attractively equipped with double granite vanities, garden/soaking tub and walk in tiled shower with glass door. This layout includes three additional family style bedrooms, a powder room, a large breakfast area and a bonus room ideal for a study or home office. The 2nd floor features a large Bonus Room with a full bath and a walk-in closet.

### **FIRST FLOOR**