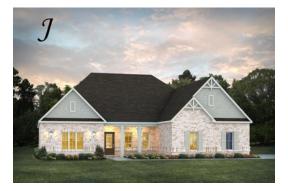

#### Lakewood II

Home Plan

Starting at \$455,799

**SQ FT:** 3,107

**Beds**: 4 **Baths**: 3.5

Garage: 2 Standard

Elevation H

**ELEVATION J** 

#### **ABOUT THIS PLAN**

An amazing ranch plan with upstairs bonus room starting with the striking foyer and dining room with coffered ceiling, the "Lakewood II" is a beautiful 4-bedroom + Bonus Room design with an open kitchen and great room. From the granite countertops to the built in appliances this kitchen provides ample space and amenities to suit your family's needs. Just off of the foyer you will find the large primary bedroom and massive walk in closet. The primary bath is attractively equipped with double granite vanities, garden/soaking tub and walk in tiled shower with glass door. This layout includes three additional family style bedrooms, a powder room, a large breakfast area and a bonus room ideal for a study or home office. The 2nd floor features a large Bonus Room with a full bath and a walk-in closet.