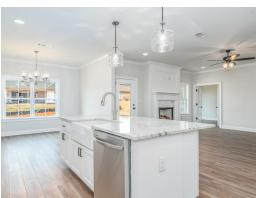

#### **ABOUT THIS PLAN**

An amazing ranch plan with upstairs bonus room starting with the striking foyer and dining room with coffered ceiling, the "Lakewood II" is a beautiful 4-bedroom + Bonus Room design with an open kitchen and great room. From the granite countertops to the built in appliances this kitchen provides ample space and amenities to suit your family's needs. Just off of the foyer you will find the large primary bedroom and massive walk in closet. The primary bath is attractively equipped with double granite vanities, garden/soaking tub and walk in tiled shower with glass door. This layout includes three additional family style bedrooms, a powder room, a large breakfast area and a bonus room ideal for a study or home office. The 2nd floor features a large Bonus Room with a full bath and a walk-in closet.

## **PLAN GALLERY**