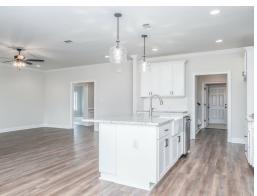

#### **ABOUT THIS PLAN**

An amazing ranch plan with upstairs bonus room starting with the striking foyer and dining room with coffered ceiling, the "Lakewood II" is a beautiful 4-bedroom + Bonus Room design with an open kitchen and great room. From the granite countertops to the built in appliances this kitchen provides ample space and amenities to suit your family's needs. Just off of the foyer you will find the large primary bedroom and massive walk in closet. The primary bath is attractively equipped with double granite vanities, garden/soaking tub and walk in tiled shower with glass door. This layout includes three additional family style bedrooms, a powder room, a large breakfast area and a bonus room ideal for a study or home office. The 2nd floor features a large Bonus Room with a full bath and a walk-in closet.

## **PLAN GALLERY**