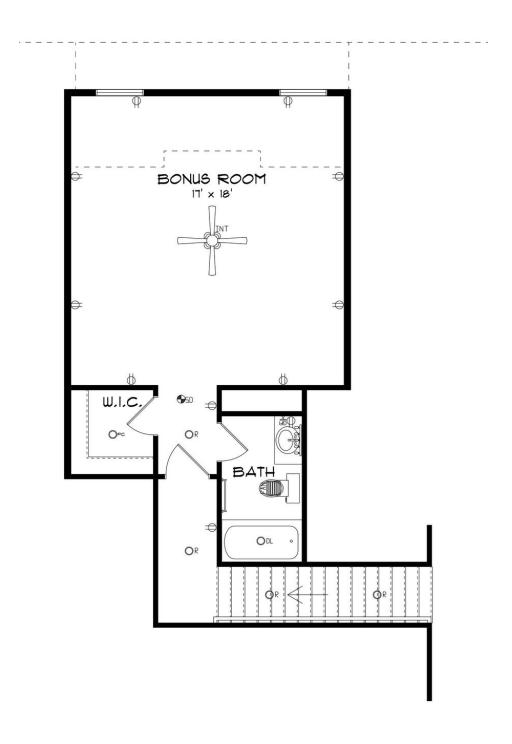

### **SECOND FLOOR**

#### **ABOUT THIS PLAN**

An amazing ranch plan with upstairs bonus room starting with the striking foyer and dining room with coffered ceiling, the "Lakewood II" is a beautiful 4-bedroom + Bonus Room design with an open kitchen and great room. From the granite countertops to the built in appliances this kitchen provides ample space and amenities to suit your family's needs. Just off of the foyer you will find the large primary bedroom and massive walk in closet. The primary bath is attractively equipped with double granite vanities, garden/soaking tub and walk in tiled shower with glass door. This layout includes three additional family style bedrooms, a powder room, a large breakfast area and a bonus room ideal for a study or home office. The 2nd floor features a large Bonus Room with a full bath and a walk-in closet.