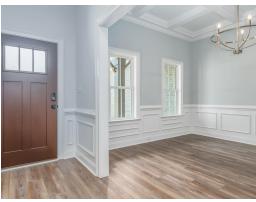

#### **ABOUT THIS PLAN**

An amazing ranch plan with upstairs bonus room starting with the striking foyer and dining room with coffered ceiling, the "Lakewood II" is a beautiful 4-bedroom + Bonus Room design with an open kitchen and great room. From the granite countertops to the built in appliances this kitchen provides ample space and amenities to suit your family's needs. Just off of the foyer you will find the large primary bedroom and massive walk in closet. The primary bath is attractively equipped with double granite vanities, garden/soaking tub and walk in tiled shower with glass door. This layout includes three additional family style bedrooms, a powder room, a large breakfast area and a bonus room ideal for a study or home office. The 2nd floor features a large Bonus Room with a full bath and a walk-in closet.

## **PLAN GALLERY**