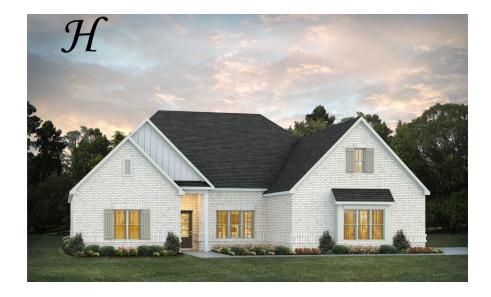

#### Lakewood II

Home Plan

Starting at \$455,799

**SQ FT:** 3,107

**Beds**: 4 **Baths**: 3.5

Garage: 2 Standard

Elevation H

**ELEVATION J** 

#### **ABOUT THIS PLAN**

An amazing ranch plan with upstairs bonus room starting with the striking foyer and dining room with coffered ceiling, the "Lakewood II" is a beautiful 4-bedroom + Bonus Room design with an open kitchen and great room. From the granite countertops to the built in appliances this kitchen provides ample space and amenities to suit your family's needs. Just off of the foyer you will find the large primary bedroom and massive walk in closet. The primary bath is attractively equipped with double granite vanities, garden/soaking tub and walk in tiled shower with glass door. This layout includes three additional family style bedrooms, a powder room, a large breakfast area and a bonus room ideal for a study or home office. The 2nd floor features a large Bonus Room with a full bath and a walk-in closet.