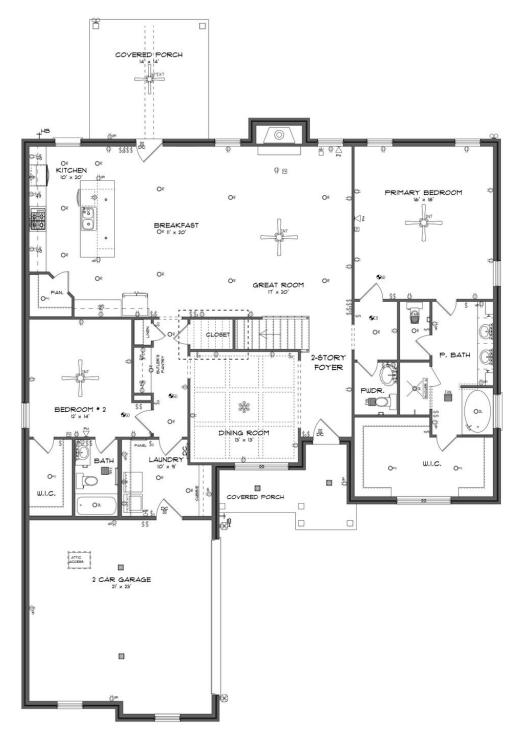

## ...Read More Online

**FIRST FLOOR** 

## ABOUT THIS PLAN

Discover the charm of the "Mayfair" plan—a home thoughtfully crafted for comfortable living in every way. From the inviting grand entrance with a 2-story foyer to the practical open floorplan, this home seamlessly combines grandeur with functionality. Entertain effortlessly with a stylish dining room, a granite-topped butler's pantry, and a spacious kitchen serving island. Bedroom needs are met with a primary suite and a guest suite on the main level. Enjoy a primary suite that's both spacious and cozy, ensuring privacy and meeting various lifestyle demands. Upstairs, find three generously sized bedrooms, a flexible loft area, and practical use of space. In every aspect, this plan promises a fabulous living experience that won't disappoint. Get ready to feel right at home with the "Mayfair" plan!