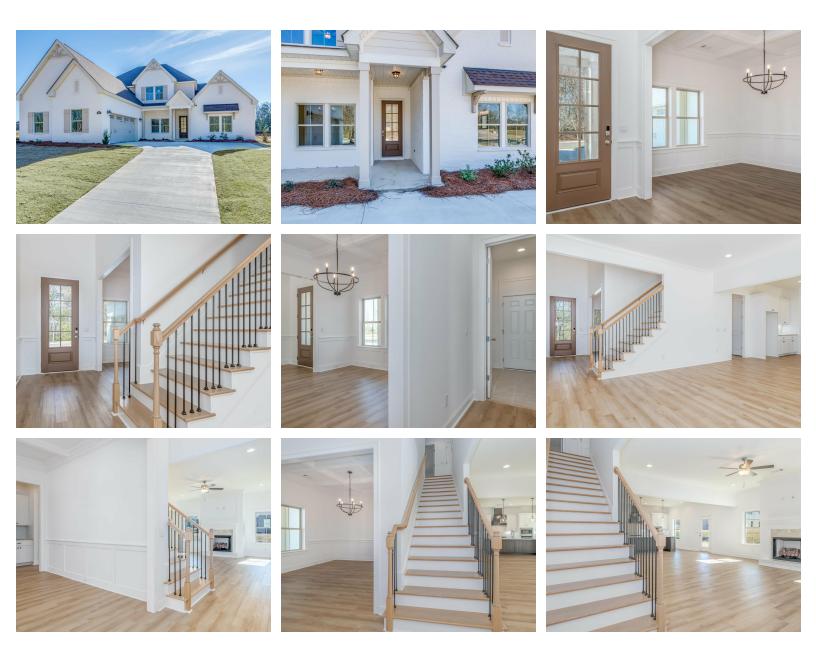

## PLAN GALLERY

## ABOUT THIS PLAN

Discover the charm of the "Mayfair" plan—a home thoughtfully crafted for comfortable living in every way. From the inviting grand entrance with a 2-story foyer to the practical open floorplan, this home seamlessly combines grandeur with functionality. Entertain effortlessly with a stylish dining room, a granite-topped butler's pantry, and a spacious kitchen serving island. Bedroom needs are met with a primary suite and a guest suite on the main level. Enjoy a primary suite that's both spacious and cozy, ensuring privacy and meeting various lifestyle demands. Upstairs, find three generously sized bedrooms, a flexible loft area, and practical use of space. In every aspect, this plan promises a fabulous living experience that won't disappoint. Get ready to feel right at home with the "Mayfair" plan!