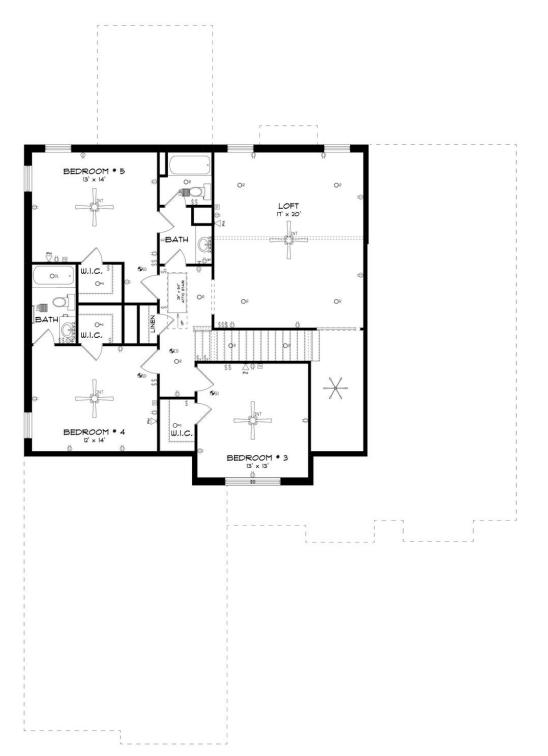

omfortable living in every way. From the inviting grand entrance with a 2-story foyer to the practical open floorplan, this home seamlessly combines grandeur with functionality. Entertain effortlessly with a stylish dining room, a granite-topped butler's pantry, and a spacious kitchen serving island. Bedroom needs are met with a primary suite and a guest suite on the main level. Enjoy a primary suite that's both spacious and cozy, ensuring privacy and meeting various lifestyle demands. Upstairs, find three generously sized bedrooms, a flexible loft area, and practical use of space. In every aspect, this plan promises a fabulous living experience that won't disappoint. Get ready to feel right at home with the "Mayfair" plan!

## ...Read More Online



**FIRST FLOOR** 





## SECOND FLOOR





## PLAN GALLERY