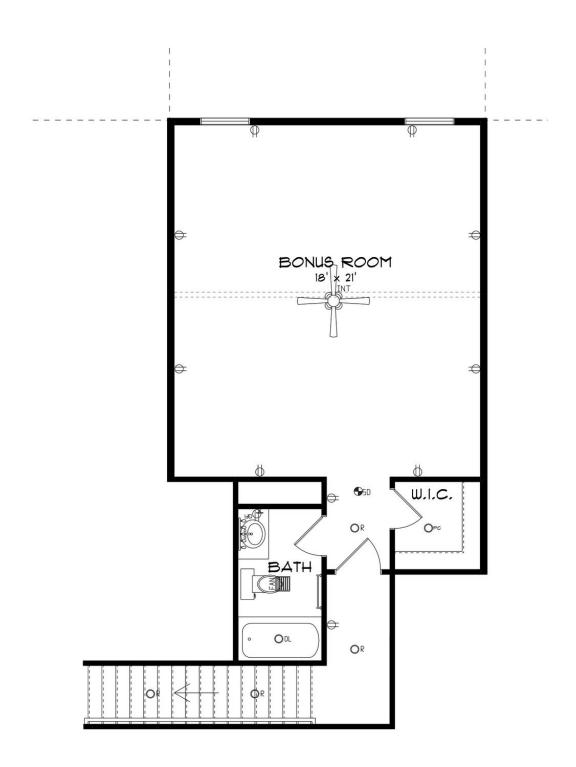

#### **ABOUT THIS PLAN**

An amazing ranch plan with upstairs bonus room starting with the striking foyer and dining room with coffered ceiling, the "Newcastle II" is a beautiful 4-bedroom + Bonus Room design with an open kitchen and great room. From the granite countertops to the built in appliances this kitchen provides ample space and amenities to suit your family's needs. Just off of the foyer you will find the large primary bedroom and massive walk in closet. The primary bath is attractively equipped with double granite vanities, garden/soaking tub and walk in tiled shower with glass door. This layout includes three additional family style bedrooms, a powder room, a large breakfast area and a bonus room ideal for a study or home office. The 2nd floor features a large Bonus Room with a full bath and a walk-in closet.

### **SECOND FLOOR**