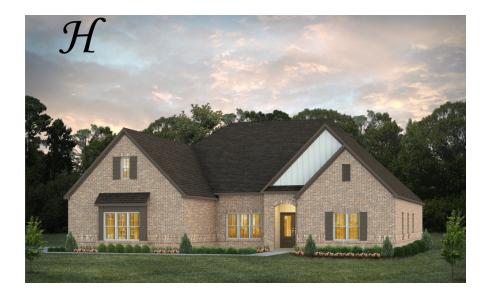

### Newcastle II

**Home Plan** 

Starting at \$475,799

**SQ FT**: 3,255

**Beds:** 4 **Baths:** 3.5

Garage: 2 Standard

**ELEVATION H** 

**ELEVATION J** 

#### **ABOUT THIS PLAN**

An amazing ranch plan with upstairs bonus room starting with the striking foyer and dining room with coffered ceiling, the "Newcastle II" is a beautiful 4-bedroom + Bonus Room design with an open kitchen and great room. From the granite countertops to the built in appliances this kitchen provides ample space and amenities to suit your family's needs. Just off of the foyer you will find the large primary bedroom and massive walk in closet. The primary bath is attractively equipped with double granite vanities, garden/soaking tub and walk in tiled shower with glass door. This layout includes three additional family style bedrooms, a powder room, a large breakfast area and a bonus room ideal for a study or home office. The 2nd floor features a large Bonus Room with a full bath and a walk-in closet.