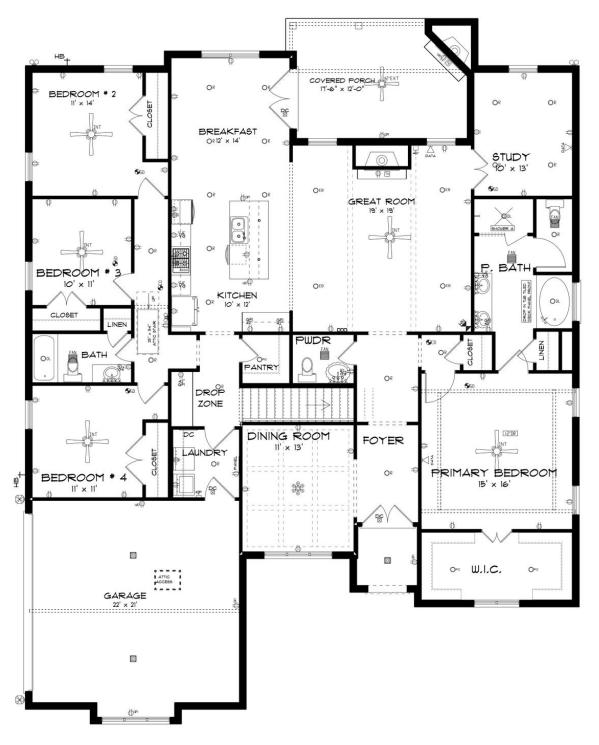

#### **ABOUT THIS PLAN**

An amazing ranch plan with upstairs bonus room starting with the striking foyer and dining room with coffered ceiling, the "Newcastle II" is a beautiful 4-bedroom + Bonus Room design with an open kitchen and great room. From the granite countertops to the built in appliances this kitchen provides ample space and amenities to suit your family's needs. Just off of the foyer you will find the large primary bedroom and massive walk in closet. The primary bath is attractively equipped with double granite vanities, garden/soaking tub and walk in tiled shower with glass door. This layout includes three additional family style bedrooms, a powder room, a large breakfast area and a bonus room ideal for a study or home office. The 2nd floor features a large Bonus Room with a full bath and a walk-in closet.

### **FIRST FLOOR**