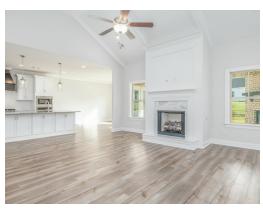

### **ABOUT THIS PLAN**

An amazing one-story floor plan starting with the striking foyer and dining room with coffered ceiling, the "Newcastle" is a beautiful 4-bedroom design with an open kitchen and vaulted great room. From the granite countertops to the built in appliances this kitchen provides ample space and amenities to suit your family's needs. Just off of the foyer you will find the large primary bedroom and massive walk in closet. The primary bath is attractively equipped with double granite vanities, garden/soaking tub and walk in tiled shower with glass door. This layout includes three additional family style bedrooms, a powder room, a large breakfast area and a bonus room ideal for a study or home office.

## **PLAN GALLERY**