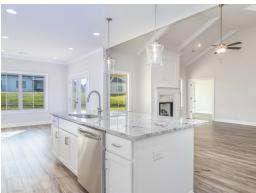

### **ABOUT THIS PLAN**

An amazing one-story floor plan starting with the striking foyer and dining room with coffered ceiling, the "Newcastle" is a beautiful 4-bedroom design with an open kitchen and vaulted great room. From the granite countertops to the built in appliances this kitchen provides ample space and amenities to suit your family's needs. Just off of the foyer you will find the large primary bedroom and massive walk in closet. The primary bath is attractively equipped with double granite vanities, garden/soaking tub and walk in tiled shower with glass door. This layout includes three additional family style bedrooms, a powder room, a large breakfast area and a bonus room ideal for a study or home office.

## **PLAN GALLERY**