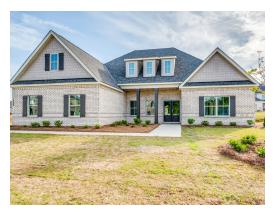

### **Newcastle**

**Home Plan** 

Starting at \$441,599

**SQ FT**: 2,631

**Beds**: 4 **Baths**: 2.5

Garage: 2 Standard

Elevation H

**ELEVATION J** 

### **ABOUT THIS PLAN**

An amazing one-story floor plan starting with the striking foyer and dining room with coffered ceiling, the "Newcastle" is a beautiful 4-bedroom design with an open kitchen and vaulted great room. From the granite countertops to the built in appliances this kitchen provides ample space and amenities to suit your family's needs. Just off of the foyer you will find the large primary bedroom and massive walk in closet. The primary bath is attractively equipped with double granite vanities, garden/soaking tub and walk in tiled shower with glass door. This layout includes three additional family style bedrooms, a powder room, a large breakfast area and a bonus room ideal for a study or home office.