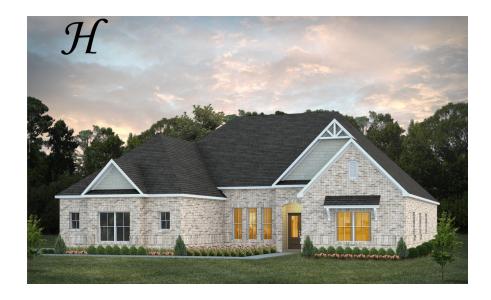

### **Newcastle**

**Home Plan** 

Starting at \$441,599

**SQ FT**: 2,631

**Beds**: 4 **Baths**: 2.5

Garage: 2 Standard

Elevation H

**ELEVATION J** 

### **ABOUT THIS PLAN**

An amazing one-story floor plan starting with the striking foyer and dining room with coffered ceiling, the "Newcastle" is a beautiful 4-bedroom design with an open kitchen and vaulted great room. From the granite countertops to the built in appliances this kitchen provides ample space and amenities to suit your family's needs. Just off of the foyer you will find the large primary bedroom and massive walk in closet. The primary bath is attractively equipped with double granite vanities, garden/soaking tub and walk in tiled shower with glass door. This layout includes three additional family style bedrooms, a powder room, a large breakfast area and a bonus room ideal for a study or home office.