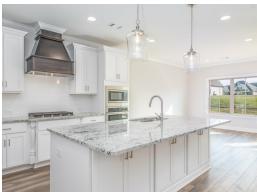

### **ABOUT THIS PLAN**

An amazing one-story floor plan starting with the striking foyer and dining room with coffered ceiling, the "Newcastle" is a beautiful 4-bedroom design with an open kitchen and vaulted great room. From the granite countertops to the built in appliances this kitchen provides ample space and amenities to suit your family's needs. Just off of the foyer you will find the large primary bedroom and massive walk in closet. The primary bath is attractively equipped with double granite vanities, garden/soaking tub and walk in tiled shower with glass door. This layout includes three additional family style bedrooms, a powder room, a large breakfast area and a bonus room ideal for a study or home office.

## **PLAN GALLERY**