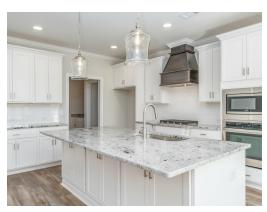

### **ABOUT THIS PLAN**

An amazing one-story floor plan starting with the striking foyer and dining room with coffered ceiling, the "Newcastle" is a beautiful 4-bedroom design with an open kitchen and vaulted great room. From the granite countertops to the built in appliances this kitchen provides ample space and amenities to suit your family's needs. Just off of the foyer you will find the large primary bedroom and massive walk in closet. The primary bath is attractively equipped with double granite vanities, garden/soaking tub and walk in tiled shower with glass door. This layout includes three additional family style bedrooms, a powder room, a large breakfast area and a bonus room ideal for a study or home office.

## **PLAN GALLERY**