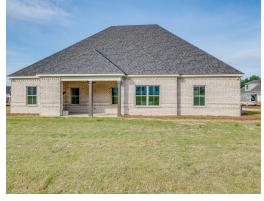

### **Newcastle**

**Home Plan** 

Starting at \$441,599

**SQ FT**: 2,631

**Beds**: 4 **Baths**: 2.5

Garage: 2 Standard

Elevation H

**ELEVATION J** 

### **ABOUT THIS PLAN**

An amazing one-story floor plan starting with the striking foyer and dining room with coffered ceiling, the "Newcastle" is a beautiful 4-bedroom design with an open kitchen and vaulted great room. From the granite countertops to the built in appliances this kitchen provides ample space and amenities to suit your family's needs. Just off of the foyer you will find the large primary bedroom and massive walk in closet. The primary bath is attractively equipped with double granite vanities, garden/soaking tub and walk in tiled shower with glass door. This layout includes three additional family style bedrooms, a powder room, a large breakfast area and a bonus room ideal for a study or home office.