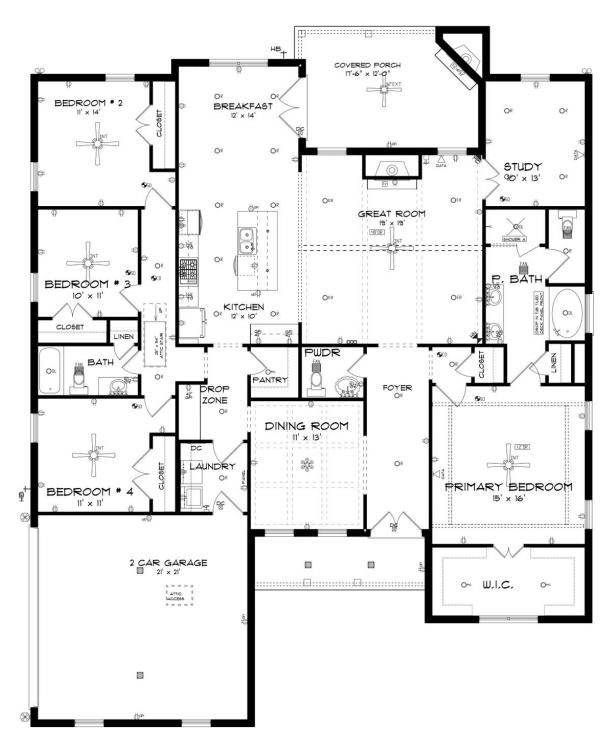

### **ABOUT THIS PLAN**

An amazing one-story floor plan starting with the striking foyer and dining room with coffered ceiling, the "Newcastle" is a beautiful 4-bedroom design with an open kitchen and vaulted great room. From the granite countertops to the built in appliances this kitchen provides ample space and amenities to suit your family's needs. Just off of the foyer you will find the large primary bedroom and massive walk in closet. The primary bath is attractively equipped with double granite vanities, garden/soaking tub and walk in tiled shower with glass door. This layout includes three additional family style bedrooms, a powder room, a large breakfast area and a bonus room ideal for a study or home office.