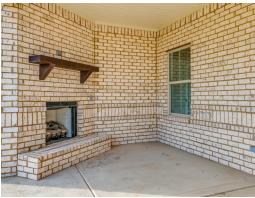

coffered ceiling, the "Newcastle" is a beautiful 4-bedroom design with an open kitchen and vaulted great room. From the granite countertops to the built in appliances this kitchen provides ample space and amenities to suit your family's needs. Just off of the foyer you will find the large primary bedroom and massive walk in closet. The primary bath is attractively equipped with double granite vanities, garden/soaking tub and walk in tiled shower with glass door. This layout includes three additional family style bedrooms, a powder room, a large breakfast area and a bonus room ideal for a study or home office.

#### ...Read More Online







## **PLAN GALLERY**





















# Contact Our Sales Associate None 334.645.9700 | hello@stonemartinbuilders.com

## **PLAN GALLERY**