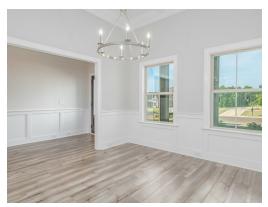

### **ABOUT THIS PLAN**

An amazing one-story floor plan starting with the striking foyer and dining room with coffered ceiling, the "Newcastle" is a beautiful 4-bedroom design with an open kitchen and vaulted great room. From the granite countertops to the built in appliances this kitchen provides ample space and amenities to suit your family's needs. Just off of the foyer you will find the large primary bedroom and massive walk in closet. The primary bath is attractively equipped with double granite vanities, garden/soaking tub and walk in tiled shower with glass door. This layout includes three additional family style bedrooms, a powder room, a large breakfast area and a bonus room ideal for a study or home office.

## **PLAN GALLERY**