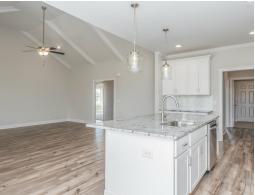

### **ABOUT THIS PLAN**

An amazing one-story floor plan starting with the striking foyer and dining room with coffered ceiling, the "Newcastle" is a beautiful 4-bedroom design with an open kitchen and vaulted great room. From the granite countertops to the built in appliances this kitchen provides ample space and amenities to suit your family's needs. Just off of the foyer you will find the large primary bedroom and massive walk in closet. The primary bath is attractively equipped with double granite vanities, garden/soaking tub and walk in tiled shower with glass door. This layout includes three additional family style bedrooms, a powder room, a large breakfast area and a bonus room ideal for a study or home office.

## **PLAN GALLERY**