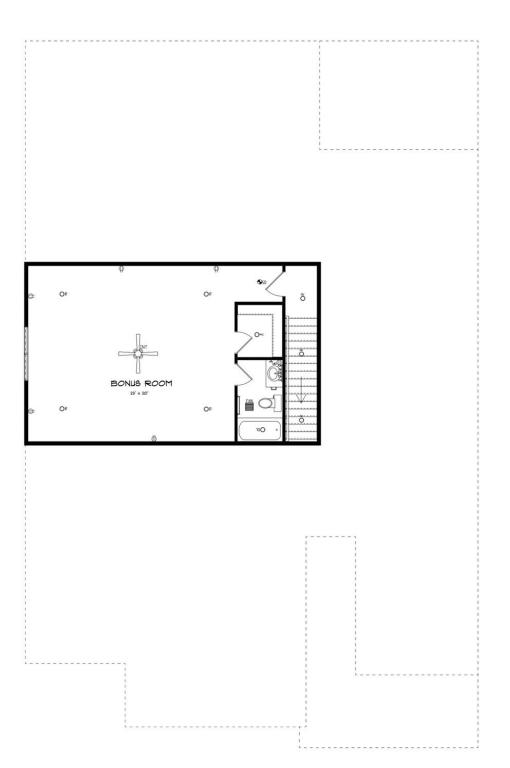

## ABOUT THIS PLAN

The "Norwick II" would light up anyone's eye as soon as they stepped into the gorgeous elongated foyer. Grandeur and spacious, alongside functional, the 3 additional bedrooms have been created with walk in closets, and bathrooms with stunning soaking bathtubs and granite vanities. Tucked in the back, the large primary bedroom is an assured peaceful retreat off the dining. The primary bath is equipped with double granite vanities, soaking tub, separate tiled shower with a glass door, and a spacious walk in closet. The rear covered patio provides ample shade and a peaceful setting. The sizable great room flows into the open kitchen complete with a spacious, granite island and large pantry. The "Norwick" floorplan accommodates for multi-generational families with the 3 distinct sleeping areas and an in-suite for parents or a grown child moving back home. The plan is rounded out exquisitely with a 3-car garage with additional storage space. The 2nd floor is home to a large bonus room featuring a full bath and walk-in-closet.

**FIRST FLOOR** 

Prices, plans, dimensions, features, specifications, materials, and availability of homes or communities are subject to change without notice or obligation. Illustrations are artists depictions only and may differ from completed improvements. All prices subject to change without notice. Please contact your sales associate before writing an offer.