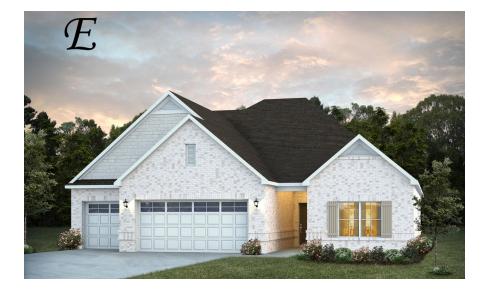

**Norwick II** Home Plan Starting at \$473,099

SQ FT: 3,311 Beds: 4 Baths: 4.0 Garage: 3 Standard

ELEVATION E

**ELEVATION F** 

## ABOUT THIS PLAN

The "Norwick II" would light up anyone's eye as soon as they stepped into the gorgeous elongated foyer. Grandeur and spacious, alongside functional, the 3 additional bedrooms have been created with walk in closets, and bathrooms with stunning soaking bathtubs and granite vanities. Tucked in the back, the large primary bedroom is an assured peaceful retreat off the dining. The primary bath is equipped with double granite vanities, soaking tub, separate tiled shower with a glass door, and a spacious walk in closet. The rear covered patio provides ample shade and a peaceful setting. The sizable great room flows into the open kitchen complete with a spacious, granite island and large pantry. The "Norwick" floorplan accommodates for multi-generational families with the 3 distinct sleeping areas and an in-suite for parents or a grown child moving back home. The plan is rounded out exquisitely with a 3-car garage with additional storage space. The 2nd floor is home to a large bonus room featuring a full bath and walk-in-closet.