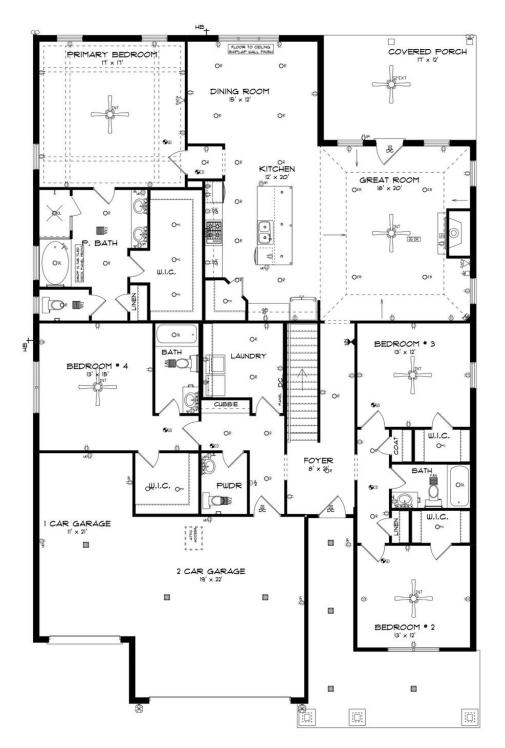

## ABOUT THIS PLAN

The "Norwick II" would light up anyone's eye as soon as they stepped into the gorgeous elongated foyer. Grandeur and spacious, alongside functional, the 3 additional bedrooms have been created with walk in closets, and bathrooms with stunning soaking bathtubs and granite vanities. Tucked in the back, the large primary bedroom is an assured peaceful retreat off the dining. The primary bath is equipped with double granite vanities, soaking tub, separate tiled shower with a glass door, and a spacious walk in closet. The rear covered patio provides ample shade and a peaceful setting. The sizable great room flows into the open kitchen complete with a spacious, granite island and large pantry. The "Norwick" floorplan accommodates for multi-generational families with the 3 distinct sleeping areas and an in-suite for parents or a grown child moving back home. The plan is rounded out exquisitely with a 3-car garage with additional storage space. The 2nd floor is home to a large bonus room featuring a full bath and walk-in-closet.

**FIRST FLOOR** 

Prices, plans, dimensions, features, specifications, materials, and availability of homes or communities are subject to change without notice or obligation. Illustrations are artists depictions only and may differ from completed improvements. All prices subject to change without notice. Please contact your sales associate before writing an offer.