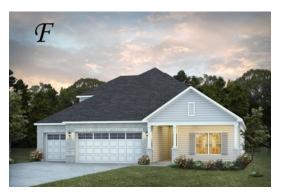

**Norwick II** Home Plan Starting at \$473,099

SQ FT: 3,311 Beds: 4 Baths: 4.0 Garage: 3 Standard

ELEVATION E

**ELEVATION F** 

## ABOUT THIS PLAN

The "Norwick II" would light up anyone's eye as soon as they stepped into the gorgeous elongated foyer. Grandeur and spacious, alongside functional, the 3 additional bedrooms have been created with walk in closets, and bathrooms with stunning soaking bathtubs and granite vanities. Tucked in the back, the large primary bedroom is an assured peaceful retreat off the dining. The primary bath is equipped with double granite vanities, soaking tub, separate tiled shower with a glass door, and a spacious walk in closet. The rear covered patio provides ample shade and a peaceful setting. The sizable great room flows into the open kitchen complete with a spacious, granite island and large pantry. The "Norwick" floorplan accommodates for multi-generational families with the 3 distinct sleeping areas and an in-suite for parents or a grown child moving back home. The plan is rounded out exquisitely with a 3-car garage with additional storage space. The 2nd floor is home to a large bonus room featuring a full bath and walk-in-closet.