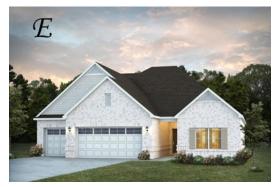

**Norwick II** Home Plan Starting at \$473,099

SQ FT: 3,311 Beds: 4 Baths: 4.0 Garage: 3 Standard

ELEVATION E

**ELEVATION F** 

## ABOUT THIS PLAN

The "Norwick II" would light up anyone's eye as soon as they stepped into the gorgeous elongated foyer. Grandeur and spacious, alongside functional, the 3 additional bedrooms have been created with walk in closets, and bathrooms with stunning soaking bathtubs and granite vanities. Tucked in the back, the large primary bedroom is an assured peaceful retreat off the dining. The primary bath is equipped with double granite vanities, soaking tub, separate tiled shower with a glass door, and a spacious walk in closet. The rear covered patio provides ample shade and a peaceful setting. The sizable great room flows into the open kitchen complete with a spacious, granite island and large pantry. The "Norwick" floorplan accommodates for multi-generational families with the 3 distinct sleeping areas and an in-suite for parents or a grown child moving back home. The plan is rounded out exquisitely with a 3-car garage with additional storage space. The 2nd floor is home to a large bonus room featuring a full bath and walk-in-closet.