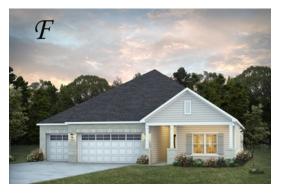

### **Norwick**

**Home Plan** 

Starting at \$435,799

**SQ FT**: 2,694

Beds: 4 Baths: 3.5

Garage: 3 Standard

**ELEVATION E** 

**ELEVATION F** 

#### **ABOUT THIS PLAN**

The "Norwick" would light up anyone's eye as soon as they stepped into the gorgeous elongated foyer. Grandeur and spacious, alongside functional, the 3 additional bedrooms have been created with walk in closets, and bathrooms with stunning soaking bathtubs and granite vanities. Tucked in the back, the large primary bedroom is an assured peaceful retreat off the dining. The primary bath is equipped with double granite vanities, soaking tub, separate tiled shower with a glass door, and a spacious walk in closet. The rear covered patio provides ample shade and a peaceful setting. The sizable great room flows into the open kitchen complete with a spacious, granite island and large pantry. The "Norwick" floor plan accommodates for multi-generational families with the 3 distinct sleeping areas and an in-suite for parents or a grown child moving back home. The plan is rounded out exquisitely with a 3-car garage with additional storage space.