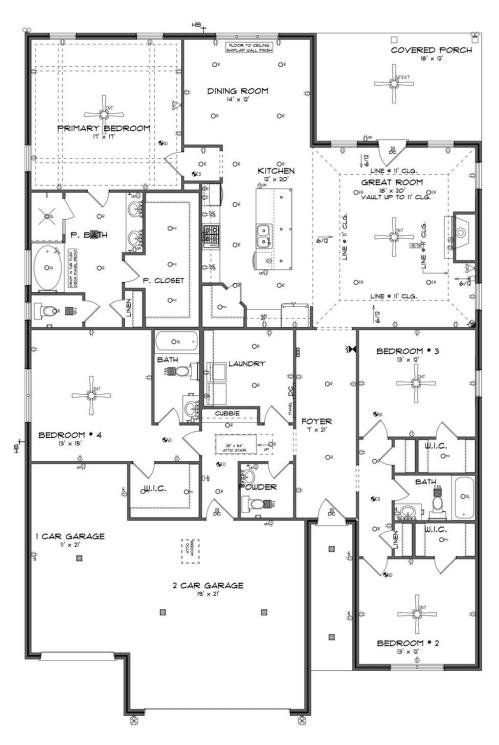

#### **ABOUT THIS PLAN**

The "Norwick" would light up anyone's eye as soon as they stepped into the gorgeous elongated foyer. Grandeur and spacious, alongside functional, the 3 additional bedrooms have been created with walk in closets, and bathrooms with stunning soaking bathtubs and granite vanities. Tucked in the back, the large primary bedroom is an assured peaceful retreat off the dining. The primary bath is equipped with double granite vanities, soaking tub, separate tiled shower with a glass door, and a spacious walk in closet. The rear covered patio provides ample shade and a peaceful setting. The sizable great room flows into the open kitchen complete with a spacious, granite island and large pantry. The "Norwick" floor plan accommodates for multi-generational families with the 3 distinct sleeping areas and an in-suite for parents or a grown child moving back home. The plan is rounded out exquisitely with a 3-car garage with additional storage space.