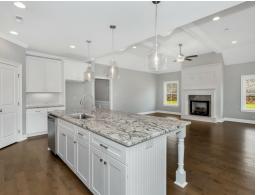

#### **ABOUT THIS PLAN**

The "Norwick" would light up anyone's eye as soon as they stepped into the gorgeous elongated foyer. Grandeur and spacious, alongside functional, the 3 additional bedrooms have been created with walk in closets, and bathrooms with stunning soaking bathtubs and granite vanities. Tucked in the back, the large primary bedroom is an assured peaceful retreat off the dining. The primary bath is equipped with double granite vanities, soaking tub, separate tiled shower with a glass door, and a spacious walk in closet. The rear covered patio provides ample shade and a peaceful setting. The sizable great room flows into the open kitchen complete with a spacious, granite island and large pantry. The "Norwick" floor plan accommodates for multi-generational families with the 3 distinct sleeping areas and an in-suite for parents or a grown child moving back home. The plan is rounded out exquisitely with a 3-car garage with additional storage space.