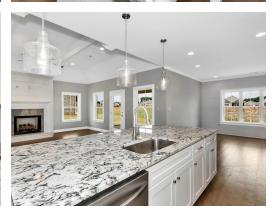

#### **ABOUT THIS PLAN**

The "Norwick" would light up anyone's eye as soon as they stepped into the gorgeous elongated foyer. Grandeur and spacious, alongside functional, the 3 additional bedrooms have been created with walk in closets, and bathrooms with stunning soaking bathtubs and granite vanities. Tucked in the back, the large primary bedroom is an assured peaceful retreat off the dining. The primary bath is equipped with double granite vanities, soaking tub, separate tiled shower with a glass door, and a spacious walk in closet. The rear covered patio provides ample shade and a peaceful setting. The sizable great room flows into the open kitchen complete with a spacious, granite island and large pantry. The "Norwick" floor plan accommodates for multi-generational families with the 3 distinct sleeping areas and an in-suite for parents or a grown child moving back home. The plan is rounded out exquisitely with a 3-car garage with additional storage space.