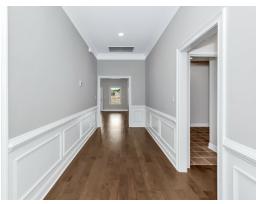

#### **ABOUT THIS PLAN**

The "Norwick" would light up anyone's eye as soon as they stepped into the gorgeous elongated foyer. Grandeur and spacious, alongside functional, the 3 additional bedrooms have been created with walk in closets, and bathrooms with stunning soaking bathtubs and granite vanities. Tucked in the back, the large primary bedroom is an assured peaceful retreat off the dining. The primary bath is equipped with double granite vanities, soaking tub, separate tiled shower with a glass door, and a spacious walk in closet. The rear covered patio provides ample shade and a peaceful setting. The sizable great room flows into the open kitchen complete with a spacious, granite island and large pantry. The "Norwick" floor plan accommodates for multi-generational families with the 3 distinct sleeping areas and an in-suite for parents or a grown child moving back home. The plan is rounded out exquisitely with a 3-car garage with additional storage space.