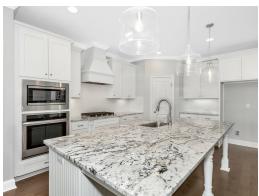

#### **ABOUT THIS PLAN**

The "Norwick" would light up anyone's eye as soon as they stepped into the gorgeous elongated foyer. Grandeur and spacious, alongside functional, the 3 additional bedrooms have been created with walk in closets, and bathrooms with stunning soaking bathtubs and granite vanities. Tucked in the back, the large primary bedroom is an assured peaceful retreat off the dining. The primary bath is equipped with double granite vanities, soaking tub, separate tiled shower with a glass door, and a spacious walk in closet. The rear covered patio provides ample shade and a peaceful setting. The sizable great room flows into the open kitchen complete with a spacious, granite island and large pantry. The "Norwick" floor plan accommodates for multi-generational families with the 3 distinct sleeping areas and an in-suite for parents or a grown child moving back home. The plan is rounded out exquisitely with a 3-car garage with additional storage space.

## **PLAN GALLERY**

Prices, plans, dimensions, features, specifications, materials, and availability of homes or communities are subject to change without notice or obligation. Illustrations are artists depictions only and may differ from completed improvements. All prices subject to change without notice. Please contact your sales associate before writing an offer.