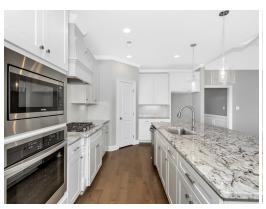

#### **ABOUT THIS PLAN**

The "Norwick" would light up anyone's eye as soon as they stepped into the gorgeous elongated foyer. Grandeur and spacious, alongside functional, the 3 additional bedrooms have been created with walk in closets, and bathrooms with stunning soaking bathtubs and granite vanities. Tucked in the back, the large primary bedroom is an assured peaceful retreat off the dining. The primary bath is equipped with double granite vanities, soaking tub, separate tiled shower with a glass door, and a spacious walk in closet. The rear covered patio provides ample shade and a peaceful setting. The sizable great room flows into the open kitchen complete with a spacious, granite island and large pantry. The "Norwick" floor plan accommodates for multi-generational families with the 3 distinct sleeping areas and an in-suite for parents or a grown child moving back home. The plan is rounded out exquisitely with a 3-car garage with additional storage space.

## **PLAN GALLERY**

Prices, plans, dimensions, features, specifications, materials, and availability of homes or communities are subject to change without notice or obligation. Illustrations are artists depictions only and may differ from completed improvements. All prices subject to change without notice. Please contact your sales associate before writing an offer.