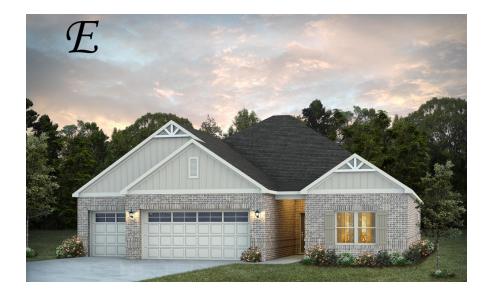

### **Norwick**

**Home Plan** 

Starting at \$435,799

**SQ FT**: 2,694

Beds: 4 Baths: 3.5

Garage: 3 Standard

**ELEVATION E** 

**ELEVATION F** 

#### **ABOUT THIS PLAN**

The "Norwick" would light up anyone's eye as soon as they stepped into the gorgeous elongated foyer. Grandeur and spacious, alongside functional, the 3 additional bedrooms have been created with walk in closets, and bathrooms with stunning soaking bathtubs and granite vanities. Tucked in the back, the large primary bedroom is an assured peaceful retreat off the dining. The primary bath is equipped with double granite vanities, soaking tub, separate tiled shower with a glass door, and a spacious walk in closet. The rear covered patio provides ample shade and a peaceful setting. The sizable great room flows into the open kitchen complete with a spacious, granite island and large pantry. The "Norwick" floor plan accommodates for multi-generational families with the 3 distinct sleeping areas and an in-suite for parents or a grown child moving back home. The plan is rounded out exquisitely with a 3-car garage with additional storage space.