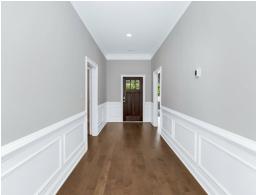

#### **ABOUT THIS PLAN**

The "Norwick" would light up anyone's eye as soon as they stepped into the gorgeous elongated foyer. Grandeur and spacious, alongside functional, the 3 additional bedrooms have been created with walk in closets, and bathrooms with stunning soaking bathtubs and granite vanities. Tucked in the back, the large primary bedroom is an assured peaceful retreat off the dining. The primary bath is equipped with double granite vanities, soaking tub, separate tiled shower with a glass door, and a spacious walk in closet. The rear covered patio provides ample shade and a peaceful setting. The sizable great room flows into the open kitchen complete with a spacious, granite island and large pantry. The "Norwick" floor plan accommodates for multi-generational families with the 3 distinct sleeping areas and an in-suite for parents or a grown child moving back home. The plan is rounded out exquisitely with a 3-car garage with additional storage space.