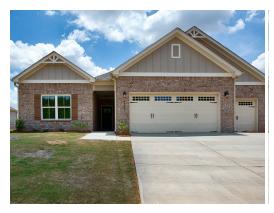

### **Norwick**

**Home Plan** 

Starting at \$435,799

**SQ FT**: 2,694

Beds: 4 Baths: 3.5

Garage: 3 Standard

**ELEVATION E** 

**ELEVATION F** 

#### **ABOUT THIS PLAN**

The "Norwick" would light up anyone's eye as soon as they stepped into the gorgeous elongated foyer. Grandeur and spacious, alongside functional, the 3 additional bedrooms have been created with walk in closets, and bathrooms with stunning soaking bathtubs and granite vanities. Tucked in the back, the large primary bedroom is an assured peaceful retreat off the dining. The primary bath is equipped with double granite vanities, soaking tub, separate tiled shower with a glass door, and a spacious walk in closet. The rear covered patio provides ample shade and a peaceful setting. The sizable great room flows into the open kitchen complete with a spacious, granite island and large pantry. The "Norwick" floor plan accommodates for multi-generational families with the 3 distinct sleeping areas and an in-suite for parents or a grown child moving back home. The plan is rounded out exquisitely with a 3-car garage with additional storage space.