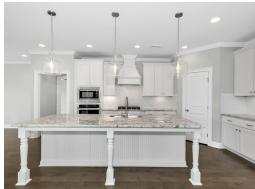

#### **ABOUT THIS PLAN**

The "Norwick" would light up anyone's eye as soon as they stepped into the gorgeous elongated foyer. Grandeur and spacious, alongside functional, the 3 additional bedrooms have been created with walk in closets, and bathrooms with stunning soaking bathtubs and granite vanities. Tucked in the back, the large primary bedroom is an assured peaceful retreat off the dining. The primary bath is equipped with double granite vanities, soaking tub, separate tiled shower with a glass door, and a spacious walk in closet. The rear covered patio provides ample shade and a peaceful setting. The sizable great room flows into the open kitchen complete with a spacious, granite island and large pantry. The "Norwick" floor plan accommodates for multi-generational families with the 3 distinct sleeping areas and an in-suite for parents or a grown child moving back home. The plan is rounded out exquisitely with a 3-car garage with additional storage space.

## **PLAN GALLERY**

Prices, plans, dimensions, features, specifications, materials, and availability of homes or communities are subject to change without notice or obligation. Illustrations are artists depictions only and may differ from completed improvements. All prices subject to change without notice. Please contact your sales associate before writing an offer.