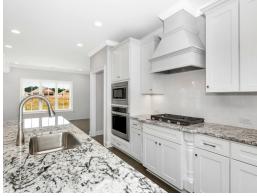

#### **ABOUT THIS PLAN**

The "Norwick" would light up anyone's eye as soon as they stepped into the gorgeous elongated foyer. Grandeur and spacious, alongside functional, the 3 additional bedrooms have been created with walk in closets, and bathrooms with stunning soaking bathtubs and granite vanities. Tucked in the back, the large primary bedroom is an assured peaceful retreat off the dining. The primary bath is equipped with double granite vanities, soaking tub, separate tiled shower with a glass door, and a spacious walk in closet. The rear covered patio provides ample shade and a peaceful setting. The sizable great room flows into the open kitchen complete with a spacious, granite island and large pantry. The "Norwick" floor plan accommodates for multi-generational families with the 3 distinct sleeping areas and an in-suite for parents or a grown child moving back home. The plan is rounded out exquisitely with a 3-car garage with additional storage space.

## **PLAN GALLERY**

Prices, plans, dimensions, features, specifications, materials, and availability of homes or communities are subject to change without notice or obligation. Illustrations are artists depictions only and may differ from completed improvements. All prices subject to change without notice. Please contact your sales associate before writing an offer.