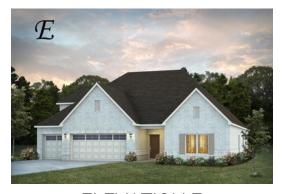

### Shackleford II

Home Plan

Starting at \$455,499

**SQ FT**: 2,909

**Beds:** 4 **Baths:** 4.5

Garage: 3 Standard

**ELEVATION E** 

FI FVATION F

#### **ABOUT THIS PLAN**

"Shackleford II" is fabulously designed with 4 bedrooms and 4.5 baths created for comfortable, spacious living. The focus of the design is the great room with vaulted ceilings and a fireplace, the central hub of the home. Tucked in the back, the large primary bedroom is an assured peaceful retreat. Three additional bedrooms complete this floor plan, all with copious closet space with two full bathrooms. The rear covered patio provides ample shade and a peaceful setting. The heart of the kitchen, the granite island, provides a fantastic space for entertainment and cookery. The kitchen opens to the dining, creating a flawless space for hosting. This well laid floor plan can accommodate the space needed for a multi-generational housing because of the in-suite sleeping area for parents or children moving back home. The plan is rounded out with ample storage and a 3-car garage. The 2nd floor is home to a large bonus room featuring a full bath and walk-in-closet.