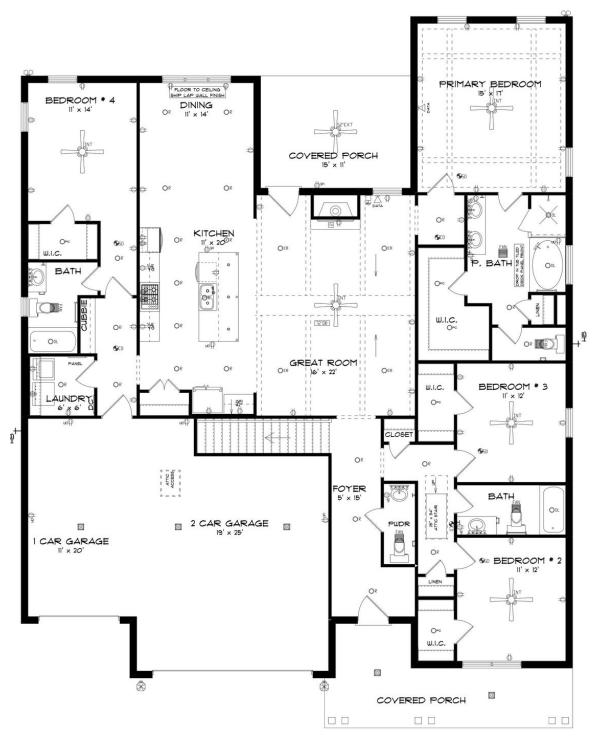

#### **ABOUT THIS PLAN**

"Shackleford II" is fabulously designed with 4 bedrooms and 4.5 baths created for comfortable, spacious living. The focus of the design is the great room with vaulted ceilings and a fireplace, the central hub of the home. Tucked in the back, the large primary bedroom is an assured peaceful retreat. Three additional bedrooms complete this floor plan, all with copious closet space with two full bathrooms. The rear covered patio provides ample shade and a peaceful setting. The heart of the kitchen, the granite island, provides a fantastic space for entertainment and cookery. The kitchen opens to the dining, creating a flawless space for hosting. This well laid floor plan can accommodate the space needed for a multi-generational housing because of the in-suite sleeping area for parents or children moving back home. The plan is rounded out with ample storage and a 3-car garage. The 2nd floor is home to a large bonus room featuring a full bath and walk-in-closet.

## **FIRST FLOOR**