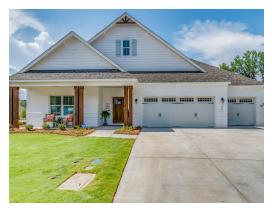

### Shackleford II

Home Plan

Starting at \$455,499

**SQ FT**: 2,909

**Beds:** 4 **Baths:** 4.5

Garage: 3 Standard

**ELEVATION E** 

FI FVATION F

#### **ABOUT THIS PLAN**

"Shackleford II" is fabulously designed with 4 bedrooms and 4.5 baths created for comfortable, spacious living. The focus of the design is the great room with vaulted ceilings and a fireplace, the central hub of the home. Tucked in the back, the large primary bedroom is an assured peaceful retreat. Three additional bedrooms complete this floor plan, all with copious closet space with two full bathrooms. The rear covered patio provides ample shade and a peaceful setting. The heart of the kitchen, the granite island, provides a fantastic space for entertainment and cookery. The kitchen opens to the dining, creating a flawless space for hosting. This well laid floor plan can accommodate the space needed for a multi-generational housing because of the in-suite sleeping area for parents or children moving back home. The plan is rounded out with ample storage and a 3-car garage. The 2nd floor is home to a large bonus room featuring a full bath and walk-in-closet.