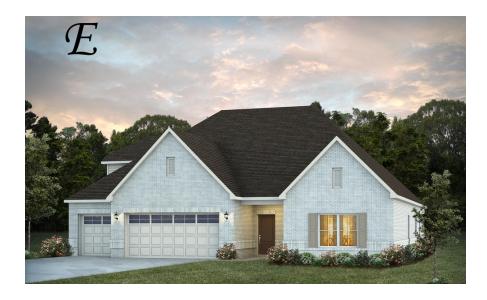

### Shackleford II

Home Plan

Starting at \$455,499

**SQ FT**: 2,909

**Beds:** 4 **Baths:** 4.5

Garage: 3 Standard

**ELEVATION E** 

FI FVATION F

#### **ABOUT THIS PLAN**

"Shackleford II" is fabulously designed with 4 bedrooms and 4.5 baths created for comfortable, spacious living. The focus of the design is the great room with vaulted ceilings and a fireplace, the central hub of the home. Tucked in the back, the large primary bedroom is an assured peaceful retreat. Three additional bedrooms complete this floor plan, all with copious closet space with two full bathrooms. The rear covered patio provides ample shade and a peaceful setting. The heart of the kitchen, the granite island, provides a fantastic space for entertainment and cookery. The kitchen opens to the dining, creating a flawless space for hosting. This well laid floor plan can accommodate the space needed for a multi-generational housing because of the in-suite sleeping area for parents or children moving back home. The plan is rounded out with ample storage and a 3-car garage. The 2nd floor is home to a large bonus room featuring a full bath and walk-in-closet.