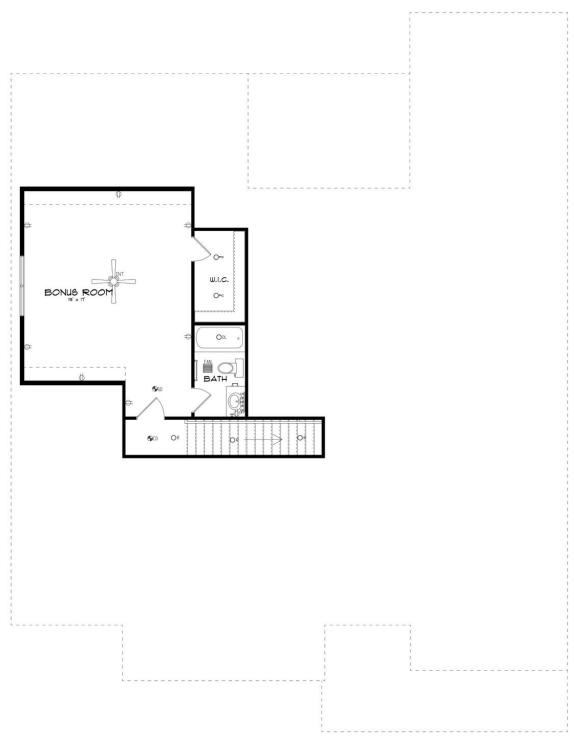

## **SECOND FLOOR**

#### **ABOUT THIS PLAN**

"Shackleford II" is fabulously designed with 4 bedrooms and 4.5 baths created for comfortable, spacious living. The focus of the design is the great room with vaulted ceilings and a fireplace, the central hub of the home. Tucked in the back, the large primary bedroom is an assured peaceful retreat. Three additional bedrooms complete this floor plan, all with copious closet space with two full bathrooms. The rear covered patio provides ample shade and a peaceful setting. The heart of the kitchen, the granite island, provides a fantastic space for entertainment and cookery. The kitchen opens to the dining, creating a flawless space for hosting. This well laid floor plan can accommodate the space needed for a multi-generational housing because of the in-suite sleeping area for parents or children moving back home. The plan is rounded out with ample storage and a 3-car garage. The 2nd floor is home to a large bonus room featuring a full bath and walk-in-closet.