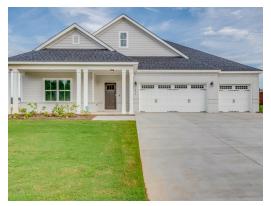

#### **Shackleford**

Home Plan

Starting at \$419,099

**SQ FT**: 2,402

**Beds**: 4 **Baths**: 3.5

Garage: 3 Standard

**ELEVATION E** 

**ELEVATION F** 

#### **ABOUT THIS PLAN**

"Shackleford" is fabulously designed with 4 bedrooms and 3.5 baths created for comfortable, spacious living. The focus of the design is the great room with vaulted ceilings and a fireplace, the central hub of the home. Tucked in the back, the large primary bedroom is an assured peaceful retreat. Three additional bedrooms complete this floor plan, all with copious closet space with two full bathrooms. The rear covered patio provides ample shade and a peaceful setting. The heart of the kitchen, the granite island, provides a fantastic space for entertainment and cookery. The kitchen opens to the dining, creating a flawless space for hosting. This well laid floor plan can accommodate the space needed for a multi-generational housing because of the in-suite sleeping area for parents or children moving back home. The plan is rounded out with ample storage and a 3-car garage.