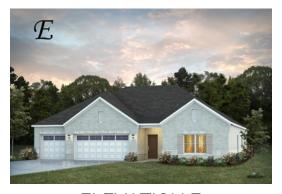

#### **Shackleford**

Home Plan

Starting at \$419,099

**SQ FT**: 2,402

**Beds**: 4 **Baths**: 3.5

Garage: 3 Standard

**ELEVATION E** 

**ELEVATION F** 

#### **ABOUT THIS PLAN**

"Shackleford" is fabulously designed with 4 bedrooms and 3.5 baths created for comfortable, spacious living. The focus of the design is the great room with vaulted ceilings and a fireplace, the central hub of the home. Tucked in the back, the large primary bedroom is an assured peaceful retreat. Three additional bedrooms complete this floor plan, all with copious closet space with two full bathrooms. The rear covered patio provides ample shade and a peaceful setting. The heart of the kitchen, the granite island, provides a fantastic space for entertainment and cookery. The kitchen opens to the dining, creating a flawless space for hosting. This well laid floor plan can accommodate the space needed for a multi-generational housing because of the in-suite sleeping area for parents or children moving back home. The plan is rounded out with ample storage and a 3-car garage.