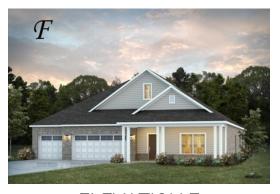

#### **Shackleford**

Home Plan

Starting at \$419,099

**SQ FT**: 2,402

**Beds**: 4 **Baths**: 3.5

Garage: 3 Standard

**ELEVATION E** 

**ELEVATION F** 

#### **ABOUT THIS PLAN**

"Shackleford" is fabulously designed with 4 bedrooms and 3.5 baths created for comfortable, spacious living. The focus of the design is the great room with vaulted ceilings and a fireplace, the central hub of the home. Tucked in the back, the large primary bedroom is an assured peaceful retreat. Three additional bedrooms complete this floor plan, all with copious closet space with two full bathrooms. The rear covered patio provides ample shade and a peaceful setting. The heart of the kitchen, the granite island, provides a fantastic space for entertainment and cookery. The kitchen opens to the dining, creating a flawless space for hosting. This well laid floor plan can accommodate the space needed for a multi-generational housing because of the in-suite sleeping area for parents or children moving back home. The plan is rounded out with ample storage and a 3-car garage.