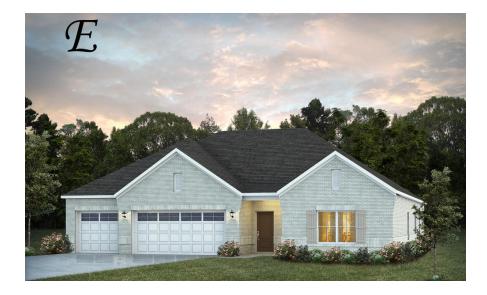

#### **Shackleford**

Home Plan

Starting at \$419,099

**SQ FT**: 2,402

**Beds**: 4 **Baths**: 3.5

Garage: 3 Standard

**ELEVATION E** 

**ELEVATION F** 

#### **ABOUT THIS PLAN**

"Shackleford" is fabulously designed with 4 bedrooms and 3.5 baths created for comfortable, spacious living. The focus of the design is the great room with vaulted ceilings and a fireplace, the central hub of the home. Tucked in the back, the large primary bedroom is an assured peaceful retreat. Three additional bedrooms complete this floor plan, all with copious closet space with two full bathrooms. The rear covered patio provides ample shade and a peaceful setting. The heart of the kitchen, the granite island, provides a fantastic space for entertainment and cookery. The kitchen opens to the dining, creating a flawless space for hosting. This well laid floor plan can accommodate the space needed for a multi-generational housing because of the in-suite sleeping area for parents or children moving back home. The plan is rounded out with ample storage and a 3-car garage.