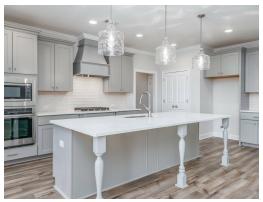

#### **ABOUT THIS PLAN**

"Shackleford" is fabulously designed with 4 bedrooms and 3.5 baths created for comfortable, spacious living. The focus of the design is the great room with vaulted ceilings and a fireplace, the central hub of the home. Tucked in the back, the large primary bedroom is an assured peaceful retreat. Three additional bedrooms complete this floor plan, all with copious closet space with two full bathrooms. The rear covered patio provides ample shade and a peaceful setting. The heart of the kitchen, the granite island, provides a fantastic space for entertainment and cookery. The kitchen opens to the dining, creating a flawless space for hosting. This well laid floor plan can accommodate the space needed for a multi-generational housing because of the in-suite sleeping area for parents or children moving back home. The plan is rounded out with ample storage and a 3-car garage.