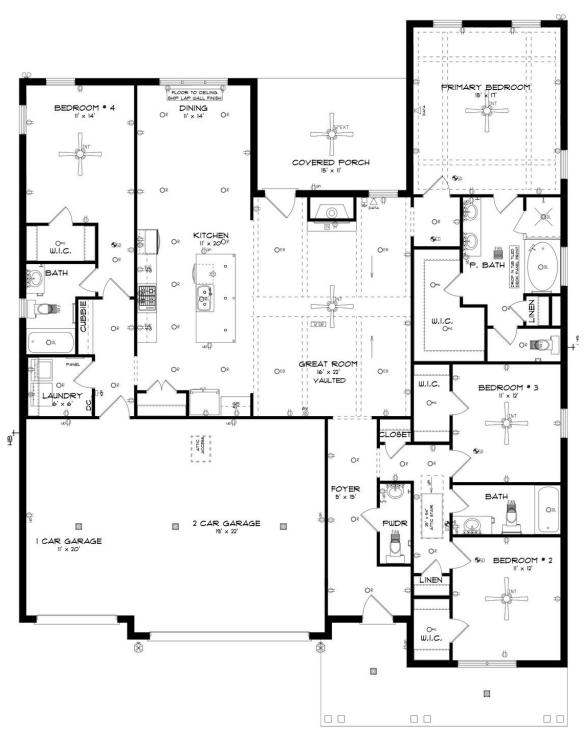

#### **ABOUT THIS PLAN**

"Shackleford" is fabulously designed with 4 bedrooms and 3.5 baths created for comfortable, spacious living. The focus of the design is the great room with vaulted ceilings and a fireplace, the central hub of the home. Tucked in the back, the large primary bedroom is an assured peaceful retreat. Three additional bedrooms complete this floor plan, all with copious closet space with two full bathrooms. The rear covered patio provides ample shade and a peaceful setting. The heart of the kitchen, the granite island, provides a fantastic space for entertainment and cookery. The kitchen opens to the dining, creating a flawless space for hosting. This well laid floor plan can accommodate the space needed for a multi-generational housing because of the in-suite sleeping area for parents or children moving back home. The plan is rounded out with ample storage and a 3-car garage.