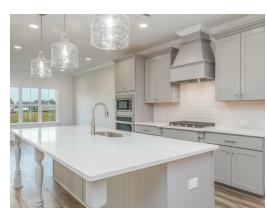

#### **ABOUT THIS PLAN**

"Shackleford" is fabulously designed with 4 bedrooms and 3.5 baths created for comfortable, spacious living. The focus of the design is the great room with vaulted ceilings and a fireplace, the central hub of the home. Tucked in the back, the large primary bedroom is an assured peaceful retreat. Three additional bedrooms complete this floor plan, all with copious closet space with two full bathrooms. The rear covered patio provides ample shade and a peaceful setting. The heart of the kitchen, the granite island, provides a fantastic space for entertainment and cookery. The kitchen opens to the dining, creating a flawless space for hosting. This well laid floor plan can accommodate the space needed for a multi-generational housing because of the in-suite sleeping area for parents or children moving back home. The plan is rounded out with ample storage and a 3-car garage.