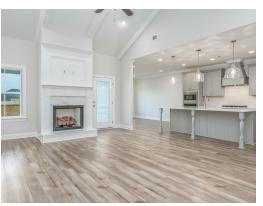

#### **ABOUT THIS PLAN**

"Shackleford" is fabulously designed with 4 bedrooms and 3.5 baths created for comfortable, spacious living. The focus of the design is the great room with vaulted ceilings and a fireplace, the central hub of the home. Tucked in the back, the large primary bedroom is an assured peaceful retreat. Three additional bedrooms complete this floor plan, all with copious closet space with two full bathrooms. The rear covered patio provides ample shade and a peaceful setting. The heart of the kitchen, the granite island, provides a fantastic space for entertainment and cookery. The kitchen opens to the dining, creating a flawless space for hosting. This well laid floor plan can accommodate the space needed for a multi-generational housing because of the in-suite sleeping area for parents or children moving back home. The plan is rounded out with ample storage and a 3-car garage.