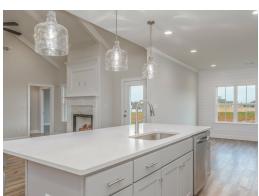

#### **ABOUT THIS PLAN**

"Shackleford" is fabulously designed with 4 bedrooms and 3.5 baths created for comfortable, spacious living. The focus of the design is the great room with vaulted ceilings and a fireplace, the central hub of the home. Tucked in the back, the large primary bedroom is an assured peaceful retreat. Three additional bedrooms complete this floor plan, all with copious closet space with two full bathrooms. The rear covered patio provides ample shade and a peaceful setting. The heart of the kitchen, the granite island, provides a fantastic space for entertainment and cookery. The kitchen opens to the dining, creating a flawless space for hosting. This well laid floor plan can accommodate the space needed for a multi-generational housing because of the in-suite sleeping area for parents or children moving back home. The plan is rounded out with ample storage and a 3-car garage.

## **PLAN GALLERY**