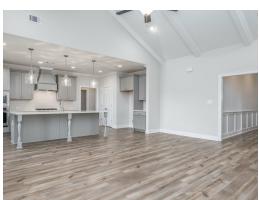

#### **ABOUT THIS PLAN**

"Shackleford" is fabulously designed with 4 bedrooms and 3.5 baths created for comfortable, spacious living. The focus of the design is the great room with vaulted ceilings and a fireplace, the central hub of the home. Tucked in the back, the large primary bedroom is an assured peaceful retreat. Three additional bedrooms complete this floor plan, all with copious closet space with two full bathrooms. The rear covered patio provides ample shade and a peaceful setting. The heart of the kitchen, the granite island, provides a fantastic space for entertainment and cookery. The kitchen opens to the dining, creating a flawless space for hosting. This well laid floor plan can accommodate the space needed for a multi-generational housing because of the in-suite sleeping area for parents or children moving back home. The plan is rounded out with ample storage and a 3-car garage.