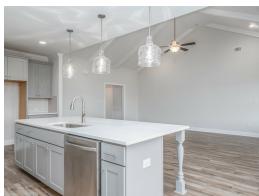

#### **ABOUT THIS PLAN**

"Shackleford" is fabulously designed with 4 bedrooms and 3.5 baths created for comfortable, spacious living. The focus of the design is the great room with vaulted ceilings and a fireplace, the central hub of the home. Tucked in the back, the large primary bedroom is an assured peaceful retreat. Three additional bedrooms complete this floor plan, all with copious closet space with two full bathrooms. The rear covered patio provides ample shade and a peaceful setting. The heart of the kitchen, the granite island, provides a fantastic space for entertainment and cookery. The kitchen opens to the dining, creating a flawless space for hosting. This well laid floor plan can accommodate the space needed for a multi-generational housing because of the in-suite sleeping area for parents or children moving back home. The plan is rounded out with ample storage and a 3-car garage.

## **PLAN GALLERY**