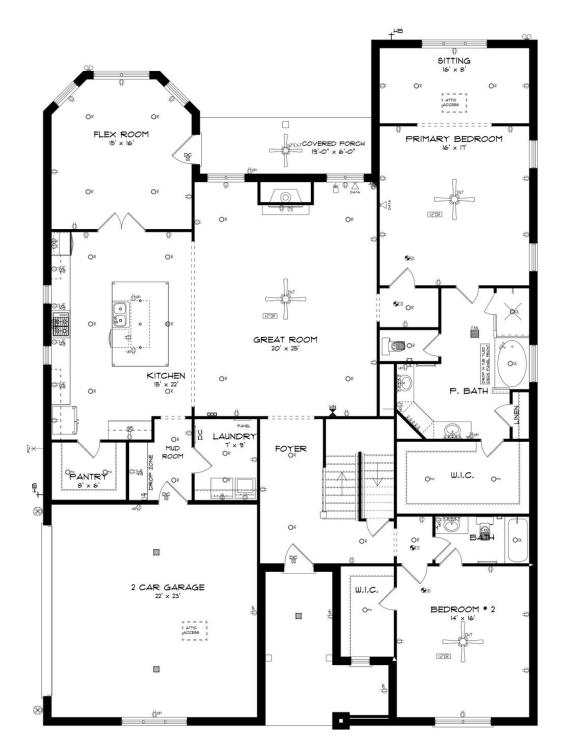

## ABOUT THIS PLAN

The Stallworth floorplan has massive amounts of space inside its five bedrooms, four full bathrooms and bonus room. It features two bedrooms downstairs, one the huge primary suite and another large bedroom both with walk in closets and connecting bathrooms. The primary suite includes a well-lit sitting area in addition to the bedroom area perfect for a quiet reading area. The primary bath boasts a corner double vanity for plenty of storage space and a toilet room closed along with a walk in shower, large soaking tub and linen closet. The airy great room with gleaming hardwoods in the heart of the home is open to the large kitchen complete with a gorgeous granite island that is large enough for seating several people; perfect for entertaining and cooking at the same time. Plenty of cabinets and counter space line the back wall along with the wall oven and cook top. An enormous pantry completes this stunning kitchen that can accommodate many people. Off of the kitchen is a connecting flex room that can be used as a formal dining area or office space. On the other side of the kitchen a

**FIRST FLOOR** 

Prices, plans, dimensions, features, specifications, materials, and availability of homes or communities are subject to change without notice or obligation. Illustrations are artists depictions only and may differ from completed improvements. All prices subject to change without notice. Please contact your sales associate before writing an offer.