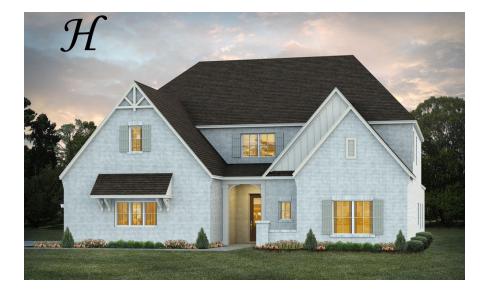

**Stallworth** Home Plan Starting at \$564,099

**SQ FT:** 4,781

Beds: 5 Baths: 4.0 Garage: 2 Standard



# ELEVATION H



Elevation J

## ABOUT THIS PLAN

The Stallworth floorplan has massive amounts of space inside its five bedrooms, four full bathrooms and bonus room. It features two bedrooms downstairs, one the huge primary suite and another large bedroom both with walk in closets and connecting bathrooms. The primary suite includes a well-lit sitting area in addition to the bedroom area perfect for a quiet reading area. The primary bath boasts a corner double vanity for plenty of storage space and a toilet room closed along with a walk in shower, large soaking tub and linen closet. The airy great room with gleaming hardwoods in the heart of the home is open to the large kitchen com