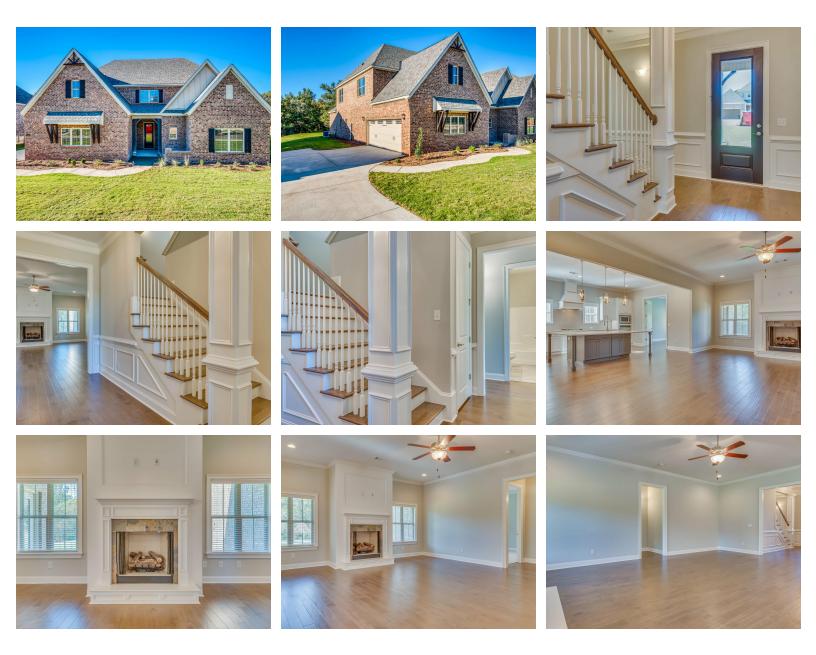

### **PLAN GALLERY**

Prices, plans, dimensions, features, specifications, materials, and availability of homes or communities are subject to change without notice or obligation. Illustrations are artists depictions only and may differ from completed improvements. All prices subject to change without notice. Please contact your sales associate before writing an offer.

## ABOUT THIS PLAN

The Stallworth floorplan has massive amounts of space inside its five bedrooms, four full bathrooms and bonus room. It features two bedrooms downstairs, one the huge primary suite and another large bedroom both with walk in closets and connecting bathrooms. The primary suite includes a well-lit sitting area in addition to the bedroom area perfect for a quiet reading area. The primary bath boasts a corner double vanity for plenty of storage space and a toilet room closed along with a walk in shower, large soaking tub and linen closet. The airy great room with gleaming hardwoods in the heart of the home is open to the large kitchen complete with a gorgeous granite island that is large enough for seating several people; perfect for entertaining and cooking at the same time. Plenty of cabinets and counter space line the back wall along with the wall oven and cook top. An enormous pantry completes this stunning kitchen that can accommodate many people. Off of the kitchen is a connecting flex room that can be used as a formal dining area or office space. On the other side of the kitchen a