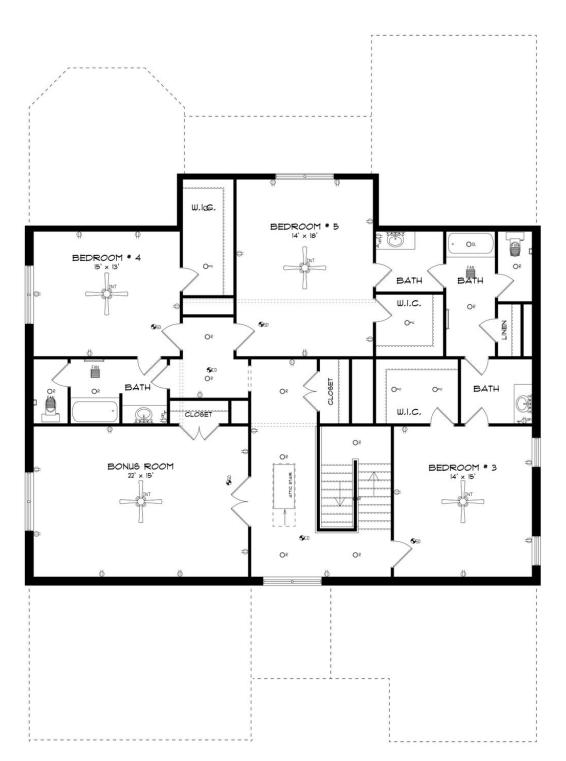

### SECOND FLOOR

Prices, plans, dimensions, features, specifications, materials, and availability of homes or communities are subject to change without notice or obligation. Illustrations are artists depictions only and may differ from completed improvements. All prices subject to change without notice. Please contact your sales associate before writing an offer.

## ABOUT THIS PLAN

The Stallworth floorplan has massive amounts of space inside its five bedrooms, four full bathrooms and bonus room. It features two bedrooms downstairs, one the huge primary suite and another large bedroom both with walk in closets and connecting bathrooms. The primary suite includes a well-lit sitting area in addition to the bedroom area perfect for a quiet reading area. The primary bath boasts a corner double vanity for plenty of storage space and a toilet room closed along with a walk in shower, large soaking tub and linen closet. The airy great room with gleaming hardwoods in the heart of the home is open to the large kitchen complete with a gorgeous granite island that is large enough for seating several people; perfect for entertaining and cooking at the same time. Plenty of cabinets and counter space line the back wall along with the wall oven and cook top. An enormous pantry completes this stunning kitchen that can accommodate many people. Off of the kitchen is a connecting flex room that can be used as a formal dining area or office space. On the other side of the kitchen a