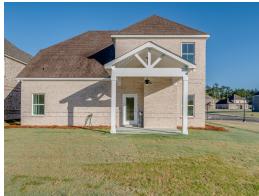

## **Sterling**

**Home Plan** 

Starting at \$462,099

**SQ FT**: 2,979

**Beds**: 5 **Baths**: 3.5

Garage: 2 Standard

Elevation E

Elevation F

#### **ABOUT THIS PLAN**

Style in simplicity and functionality, the "Sterling" plan is a 5 bedroom 3 bath house that provides ample space for family living. Entering the elegant foyer there is an adjoining formal dining room. The foyer leads into the expansive kitchen featuring granite countertops and a large island perfect for cooking and entertaining. Off of the kitchen is the convenient laundry room capable of housing the washer, dryer, and other cleaning or storage needs. Flowing from the kitchen into the spacious great room with an airy feel, enjoy the attractive fireplace. Finishing the main floor is a private primary suite featuring a spa like primary bathroom with a double vanity, separate garden tub and shower and massive walk in closet. The four spacious bedrooms on the second floor complete this substantial floorplan all with walk in closets catering to all the essentials of a growing family.