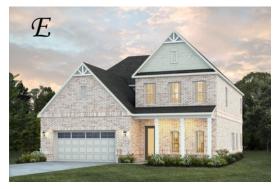

## **Sterling**

**Home Plan** 

Starting at \$462,099

**SQ FT**: 2,979

**Beds**: 5 **Baths**: 3.5

Garage: 2 Standard

Elevation E

Elevation F

#### **ABOUT THIS PLAN**

Style in simplicity and functionality, the "Sterling" plan is a 5 bedroom 3 bath house that provides ample space for family living. Entering the elegant foyer there is an adjoining formal dining room. The foyer leads into the expansive kitchen featuring granite countertops and a large island perfect for cooking and entertaining. Off of the kitchen is the convenient laundry room capable of housing the washer, dryer, and other cleaning or storage needs. Flowing from the kitchen into the spacious great room with an airy feel, enjoy the attractive fireplace. Finishing the main floor is a private primary suite featuring a spa like primary bathroom with a double vanity, separate garden tub and shower and massive walk in closet. The four spacious bedrooms on the second floor complete this substantial floorplan all with walk in closets catering to all the essentials of a growing family.