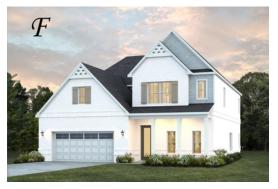

## **Sterling**

**Home Plan** 

Starting at \$462,099

**SQ FT**: 2,979

**Beds**: 5 **Baths**: 3.5

Garage: 2 Standard

Elevation E

Elevation F

#### **ABOUT THIS PLAN**

Style in simplicity and functionality, the "Sterling" plan is a 5 bedroom 3 bath house that provides ample space for family living. Entering the elegant foyer there is an adjoining formal dining room. The foyer leads into the expansive kitchen featuring granite countertops and a large island perfect for cooking and entertaining. Off of the kitchen is the convenient laundry room capable of housing the washer, dryer, and other cleaning or storage needs. Flowing from the kitchen into the spacious great room with an airy feel, enjoy the attractive fireplace. Finishing the main floor is a private primary suite featuring a spa like primary bathroom with a double vanity, separate garden tub and shower and massive walk in closet. The four spacious bedrooms on the second floor complete this substantial floorplan all with walk in closets catering to all the essentials of a growing family.