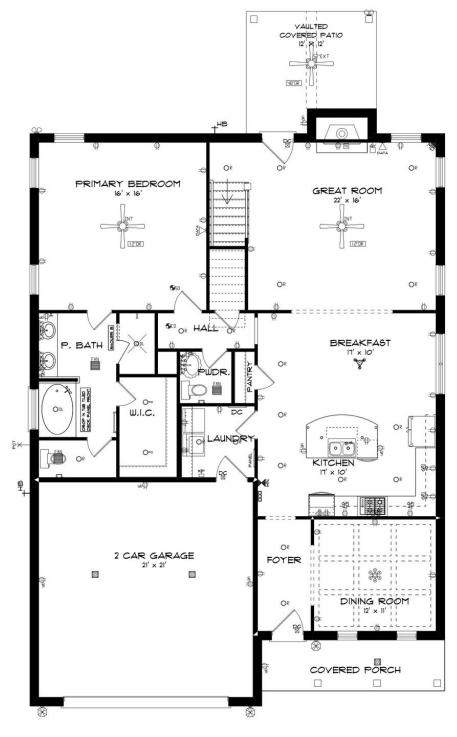

### **FIRST FLOOR**

Prices, plans, dimensions, features, specifications, materials, and availability of homes or communities are subject to change without notice or obligation. Illustrations are artists depictions only and may differ from completed improvements. All prices subject to change without notice. Please contact your sales associate before writing an offer.

#### **ABOUT THIS PLAN**

Style in simplicity and functionality, the "Sterling" plan is a 5 bedroom 3 bath house that provides ample space for family living. Entering the elegant foyer there is an adjoining formal dining room. The foyer leads into the expansive kitchen featuring granite countertops and a large island perfect for cooking and entertaining. Off of the kitchen is the convenient laundry room capable of housing the washer, dryer, and other cleaning or storage needs. Flowing from the kitchen into the spacious great room with an airy feel, enjoy the attractive fireplace. Finishing the main floor is a private primary suite featuring a spa like primary bathroom with a double vanity, separate garden tub and shower and massive walk in closet. The four spacious bedrooms on the second floor complete this substantial floorplan all with walk in closets catering to all the essentials of a growing family.