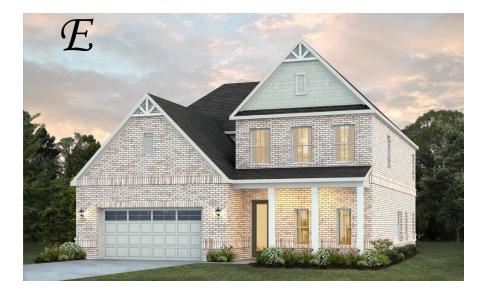

## **Sterling**

**Home Plan** 

Starting at \$462,099

**SQ FT**: 2,979

**Beds**: 5 **Baths**: 3.5

Garage: 2 Standard

Elevation E

Elevation F

#### **ABOUT THIS PLAN**

Style in simplicity and functionality, the "Sterling" plan is a 5 bedroom 3 bath house that provides ample space for family living. Entering the elegant foyer there is an adjoining formal dining room. The foyer leads into the expansive kitchen featuring granite countertops and a large island perfect for cooking and entertaining. Off of the kitchen is the convenient laundry room capable of housing the washer, dryer, and other cleaning or storage needs. Flowing from the kitchen into the spacious great room with an airy feel, enjoy the attractive fireplace. Finishing the main floor is a private primary suite featuring a spa like primary bathroom with a double vanity, separate garden tub and shower and massive walk in closet. The four spacious bedrooms on the second floor complete this substantial floorplan all with walk in closets catering to all the essentials of a growing family.