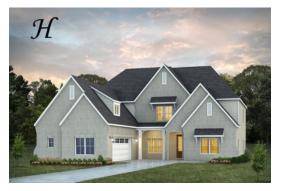

## **Stonington**

**Home Plan** 

Starting at \$539,699

**SQ FT**: 4,344

**Beds:** 5 **Baths:** 4.0

Garage: 2 Standard

**ELEVATION H** 

**ELEVATION J** 

#### **ABOUT THIS PLAN**

The stately "Stonington" floor plan is one of our large Georgian layouts that feature the new standard primary bath with an expansive double vanity and shower or a garden tub and shower. Two bedrooms are located on the first floor which includes the primary and adjoining bathroom with easy access to the laundry room along with a huge walk in closet. The second large bedroom downstairs also has a connecting full bath and walk in closet. The great room located in the heart of the home makes for a grand living and entertaining space as it is open to the spacious kitchen with a beautiful double sided island and a high granite top that allows plenty of space for preparing food and seating. Off of the great room, there is the flex room that can be used as a formal dining area or office space. The upstairs space includes a loft area and bonus room along with three more large bedrooms, all with walk-in closets. Two full baths complete the second floor. The Stonington plan provides plenty of private space along with beautifully planned out and open living spaces that are sure to suit any family's needs.