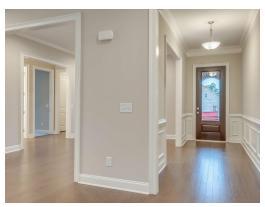

walk in closet. The great room located in the heart of the home makes for a grand living and entertaining space as it is open to the spacious kitchen with a beautiful double sided island and a high granite top that allows plenty of space for preparing food and seating. Off of the great room, there is the flex room that can be used as a formal dining area or office space. The upstairs space includes a loft area and bonus room along with three more large bedrooms, all with walk-in closets. Two full baths complete the second floor. The Stonington plan provides plenty of private space along with beautifully planned out and open living spaces that are sure to suit any family's needs.

#### ...Read More Online



## **FIRST FLOOR**





## **SECOND FLOOR**





## **PLAN GALLERY**