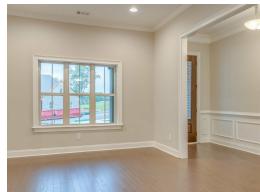

nd walk in closet. The great room located in the heart of the home makes for a grand living and entertaining space as it is open to the spacious kitchen with a beautiful double sided island and a high granite top that allows plenty of space for preparing food and seating. Off of the great room, there is the flex room that can be used as a formal dining area or office space. The upstairs space includes a loft area and bonus room along with three more large bedrooms, all with walk-in closets. Two full baths complete the second floor. The Stonington plan provides plenty of private space along with beautifully planned out and open living spaces that are sure to suit any family's needs.

#### ...Read More Online



## **FIRST FLOOR**





## **SECOND FLOOR**





## **PLAN GALLERY**