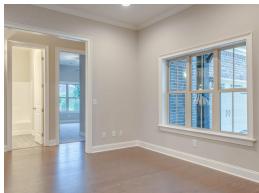

and walk in closet. The great room located in the heart of the home makes for a grand living and entertaining space as it is open to the spacious kitchen with a beautiful double sided island and a high granite top that allows plenty of space for preparing food and seating. Off of the great room, there is the flex room that can be used as a formal dining area or office space. The upstairs space includes a loft area and bonus room along with three more large bedrooms, all with walk-in closets. Two full baths complete the second floor. The Stonington plan provides plenty of private space along with beautifully planned out and open living spaces that are sure to suit any family's needs.

#### ...Read More Online



## **FIRST FLOOR**





## **SECOND FLOOR**





## **PLAN GALLERY**