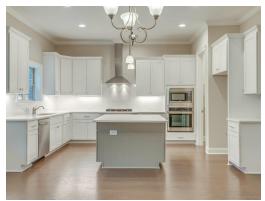

#### **ABOUT THIS PLAN**

The stately "Stonington" floor plan is one of our large Georgian layouts that feature the new standard primary bath with an expansive double vanity and shower or a garden tub and shower. Two bedrooms are located on the first floor which includes the primary and adjoining bathroom with easy access to the laundry room along with a huge walk in closet. The second large bedroom downstairs also has a connecting full bath and walk in closet. The great room located in the heart of the home makes for a grand living and entertaining space as it is open to the spacious kitchen with a beautiful double sided island and a high granite top that allows plenty of space for preparing food and seating. Off of the great room, there is the flex room that can be used as a formal dining area or office space. The upstairs space includes a loft area and bonus room along with three more large bedrooms, all with walk-in closets. Two full baths complete the second floor. The Stonington plan provides plenty of private space along with beautifully planned out and open living spaces that are sure to suit any family's needs.

## **PLAN GALLERY**