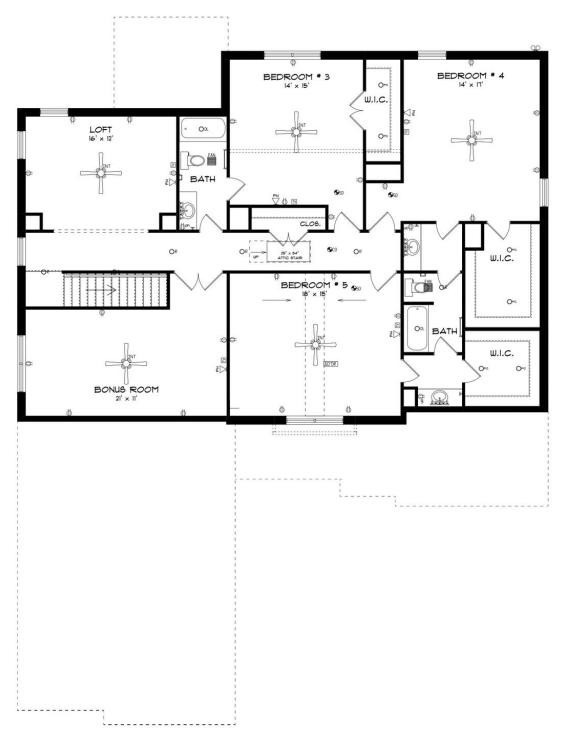

## **SECOND FLOOR**

#### **ABOUT THIS PLAN**

The stately "Stonington" floor plan is one of our large Georgian layouts that feature the new standard primary bath with an expansive double vanity and shower or a garden tub and shower. Two bedrooms are located on the first floor which includes the primary and adjoining bathroom with easy access to the laundry room along with a huge walk in closet. The second large bedroom downstairs also has a connecting full bath and walk in closet. The great room located in the heart of the home makes for a grand living and entertaining space as it is open to the spacious kitchen with a beautiful double sided island and a high granite top that allows plenty of space for preparing food and seating. Off of the great room, there is the flex room that can be used as a formal dining area or office space. The upstairs space includes a loft area and bonus room along with three more large bedrooms, all with walk-in closets. Two full baths complete the second floor. The Stonington plan provides plenty of private space along with beautifully planned out and open living spaces that are sure to suit any family's needs.