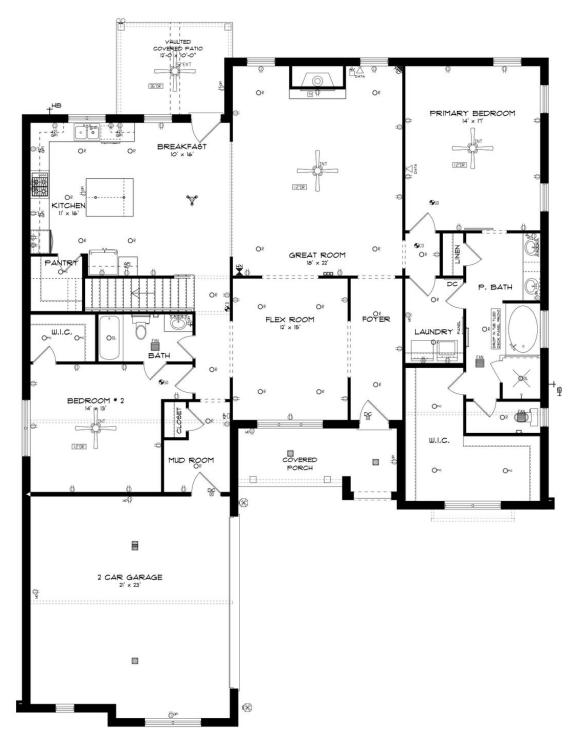

## **FIRST FLOOR**

#### **ABOUT THIS PLAN**

The stately "Stonington" floor plan is one of our large Georgian layouts that feature the new standard primary bath with an expansive double vanity and shower or a garden tub and shower. Two bedrooms are located on the first floor which includes the primary and adjoining bathroom with easy access to the laundry room along with a huge walk in closet. The second large bedroom downstairs also has a connecting full bath and walk in closet. The great room located in the heart of the home makes for a grand living and entertaining space as it is open to the spacious kitchen with a beautiful double sided island and a high granite top that allows plenty of space for preparing food and seating. Off of the great room, there is the flex room that can be used as a formal dining area or office space. The upstairs space includes a loft area and bonus room along with three more large bedrooms, all with walk-in closets. Two full baths complete the second floor. The Stonington plan provides plenty of private space along with beautifully planned out and open living spaces that are sure to suit any family's needs.