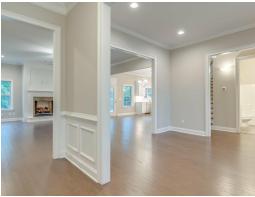

th and walk in closet. The great room located in the heart of the home makes for a grand living and entertaining space as it is open to the spacious kitchen with a beautiful double sided island and a high granite top that allows plenty of space for preparing food and seating. Off of the great room, there is the flex room that can be used as a formal dining area or office space. The upstairs space includes a loft area and bonus room along with three more large bedrooms, all with walk-in closets. Two full baths complete the second floor. The Stonington plan provides plenty of private space along with beautifully planned out and open living spaces that are sure to suit any family's needs.

#### ...Read More Online



## **FIRST FLOOR**





## **SECOND FLOOR**





## **PLAN GALLERY**