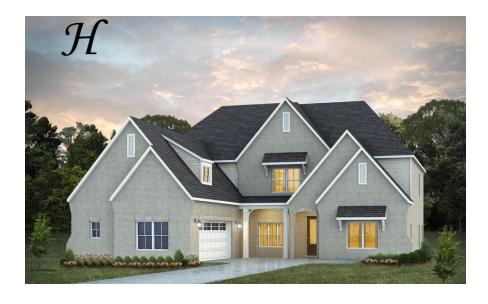

## **Stonington**

**Home Plan** 

Starting at \$539,699

**SQ FT**: 4,344

**Beds:** 5 **Baths:** 4.0

Garage: 2 Standard

**ELEVATION H** 

**ELEVATION J** 

#### **ABOUT THIS PLAN**

The stately "Stonington" floor plan is one of our large Georgian layouts that feature the new standard primary bath with an expansive double vanity and shower or a garden tub and shower. Two bedrooms are located on the first floor which includes the primary and adjoining bathroom with easy access to the laundry room along with a huge walk in closet. The second large bedroom downstairs also has a connecting full bath and walk in closet. The great room located in the heart of the home makes for a grand living and entertaining space as it is open to the spacious kitchen with a beautiful double sided island and a high granite top that allows plenty of space for preparing food and seating. Off of the great room, there is the flex room that can be used as a formal dining area or office space. The upstairs space includes a loft area and bonus room along with three more large bedrooms, all with walk-in closets. Two full baths complete the second floor. The Stonington plan provides plenty of private space along with beautifully planned out and open living spaces that are sure to suit any family's needs.