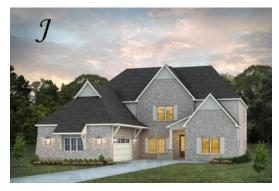

## **Stonington**

**Home Plan** 

Starting at \$539,699

**SQ FT**: 4,344

**Beds:** 5 **Baths:** 4.0

Garage: 2 Standard

**ELEVATION H** 

**ELEVATION J** 

#### **ABOUT THIS PLAN**

The stately "Stonington" floor plan is one of our large Georgian layouts that feature the new standard primary bath with an expansive double vanity and shower or a garden tub and shower. Two bedrooms are located on the first floor which includes the primary and adjoining bathroom with easy access to the laundry room along with a huge walk in closet. The second large bedroom downstairs also has a connecting full bath and walk in closet. The great room located in the heart of the home makes for a grand living and entertaining space as it is open to the spacious kitchen with a beautiful double sided island and a high granite top that allows plenty of space for preparing food and seating. Off of the great room, there is the flex room that can be used as a formal dining area or office space. The upstairs space includes a loft area and bonus room along with three more large bedrooms, all with walk-in closets. Two full baths complete the second floor. The Stonington plan provides plenty of private space along with beautifully planned out and open living spaces that are sure to suit any family's needs.