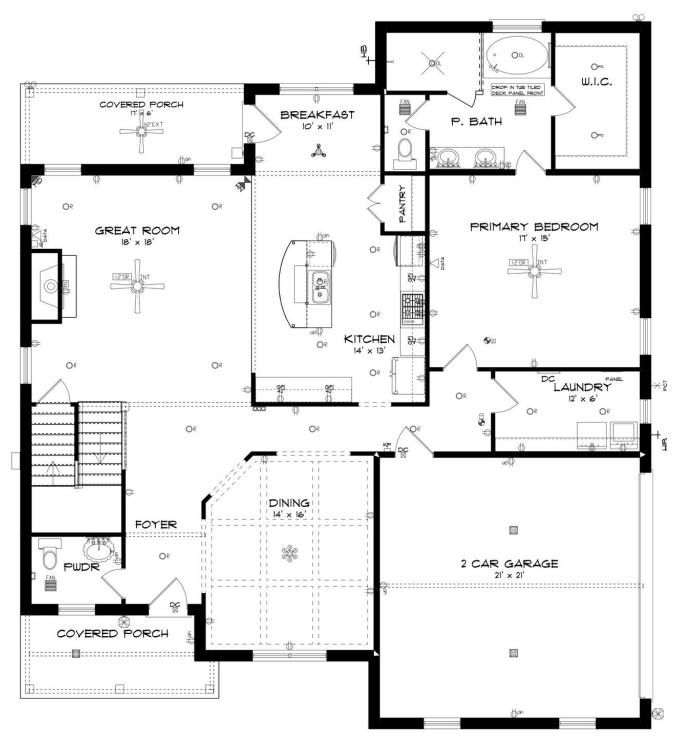

## **FIRST FLOOR**

#### **ABOUT THIS PLAN**

Methodical design, the "Walden" plan is unique in every way and offers different concepts than most other plans. Entertain in style where the elbow room is endless with an open feeling and limitless ranges. Dreamy primary suite makes arranging furniture a snap with massive wall space and soaring ceilings. The primary closet is larger than any bedroom in other plans and will take care of storing all necessities. Splendid kitchen is almost mesmerizing at first glance with its state of the art layout featuring custom angled granite island and stylish plumbing and lighting packages. Position the high capacity washer/dryer, as well as all cleaning gadgets in the oversized laundry room that allows a growing family another option for easy living. Loft area off the open hallway on the second floor fulfills the needs of a large family while allowing a place for the kids to hang out or provides a media/craft/home schooling room. Four spaciously appealing bedrooms also situated on this floor complete the unbelievable design that is aimed at accommodating all needs in a family dwelling.