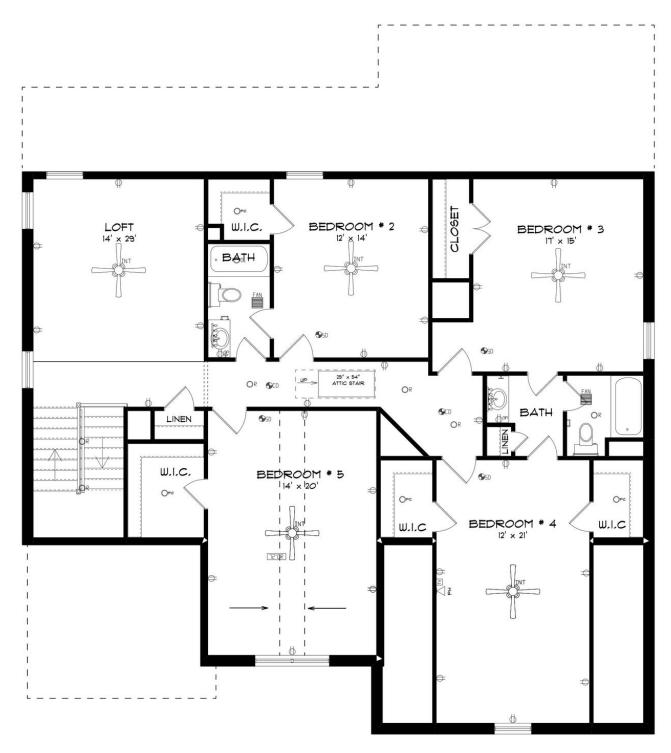

#### **ABOUT THIS PLAN**

Methodical design, the "Walden" plan is unique in every way and offers different concepts than most other plans. Entertain in style where the elbow room is endless with an open feeling and limitless ranges. Dreamy primary suite makes arranging furniture a snap with massive wall space and soaring ceilings. The primary closet is larger than any bedroom in other plans and will take care of storing all necessities. Splendid kitchen is almost mesmerizing at first glance with its state of the art layout featuring custom angled granite island and stylish plumbing and lighting packages. Position the high capacity washer/dryer, as well as all cleaning gadgets in the oversized laundry room that allows a growing family another option for easy living. Loft area off the open hallway on the second floor fulfills the needs of a large family while allowing a place for the kids to hang out or provides a media/craft/home schooling room. Four spaciously appealing bedrooms also situated on this floor complete the unbelievable design that is aimed at accommodating all needs in a family dwelling.

## **SECOND FLOOR**