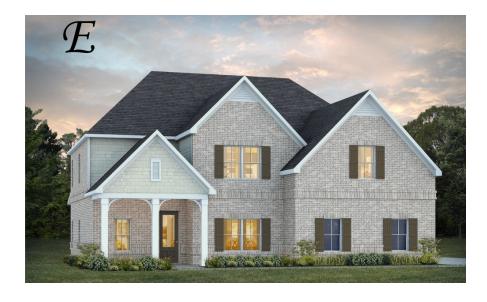

## Contact Our Sales Associate None 334.645.9700 | hello@stonemartinbuilders.com

Walden

**Home Plan** 

Starting at \$501,199

**SQ FT:** 3,721

**Beds**: 5 **Baths**: 3.5

Garage: 2 Standard

Elevation E

#### **ABOUT THIS PLAN**

Methodical design, the "Walden" plan is unique in every way and offers different concepts than most other plans. Entertain in style where the elbow room is endless with an open feeling and limitless ranges. Dreamy primary suite makes arranging furniture a snap with massive wall space and soaring ceilings. The primary closet is larger than any bedroom in other plans and will take care of storing all necessities. Splendid kitchen is almost mesmerizing at first glance with its state of the art layout featuring custom angled granite island and stylish plumbing and lighting packages. Position the high capacity washer/dryer, as well as all cleaning gadgets in the oversized laundry room that allows a growing family another option for easy living. Loft area off the open hallway on the second floor fulfills the needs of a large family while allowing a place for the kids to hang out or provides a media/craft/home schooling room. Four spaciously appealing bedrooms also situated on this floor complete the unbelievable design that is aimed at accommodating all needs in a family dwelling.