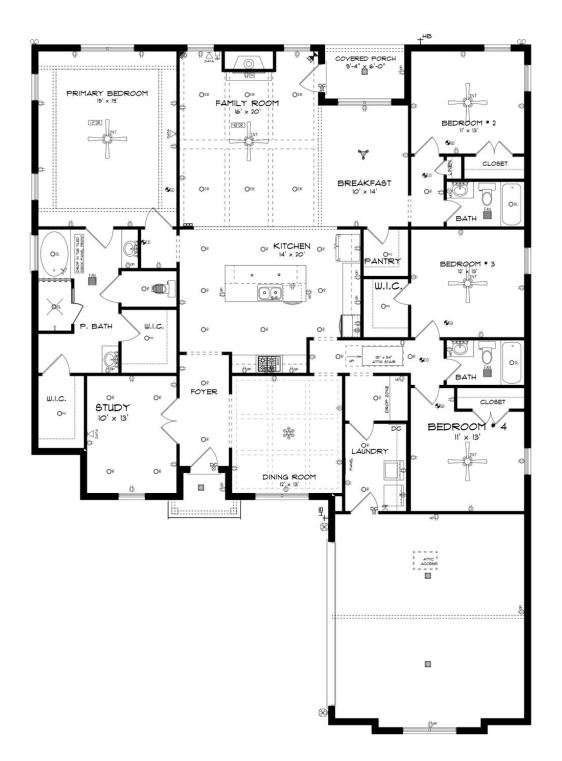

Alexandria Home Plan

Starting at \$427,199

SQ FT: 2,705 Beds: 4 Baths: 3.0 Garage: 2 Standard

Elevation H

Elevation J

## ABOUT THIS PLAN

The "Alexandria" is sure to provide a delightful living experience with its one story design and easy access and flow from room to room. This Ranch-style home is sure to please! The appealing entry foyer is sophisticated yet open and joins the formal dining room and offers an additional room useful as a study or living room. The open vaulted family room and kitchen with large center granite island is made for entertaining. The unique primary suite offers a large bedroom area, functional primary bath with split granite vanities, garden/soaking tub and tiled shower with glass door and his and hers walk in closets. The additional 3 bedrooms provide plenty of closet space and two additional bathrooms. This highly desirable plan is perfect for multiple lifestyles.