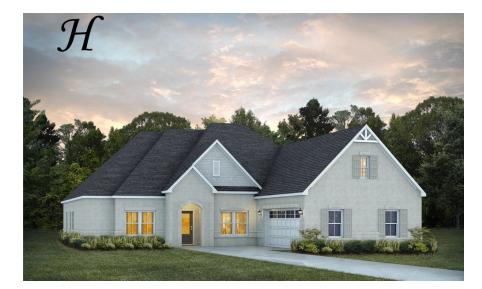

Alexandria Home Plan

Starting at \$427,199

SQ FT: 2,705 Beds: 4 Baths: 3.0 Garage: 2 Standard

Elevation H

Elevation J

## ABOUT THIS PLAN

The "Alexandria" is sure to provide a delightful living experience with its one story design and easy access and flow from room to room. This Ranch-style home is sure to please! The appealing entry foyer is sophisticated yet open and joins the formal dining room and offers an additional room useful as a study or living room. The open vaulted family room and kitchen with large center granite island is made for entertaining. The unique primary suite offers a large bedroom area, functional primary bath with split granite vanities, garden/soaking tub and tiled shower with glass door and his and hers walk in closets. The additional 3 bedrooms provide plenty of closet space and two additional bathrooms. This highly desirable plan is perfect for multiple lifestyles.