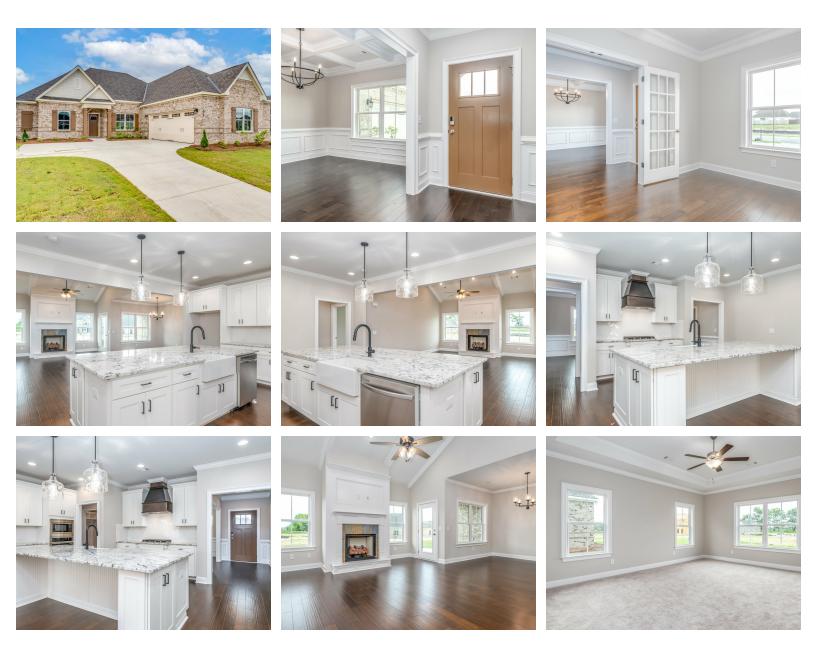

## ABOUT THIS PLAN

The "Alexandria" is sure to provide a delightful living experience with its one story design and easy access and flow from room to room. This Ranch-style home is sure to please! The appealing entry foyer is sophisticated yet open and joins the formal dining room and offers an additional room useful as a study or living room. The open vaulted family room and kitchen with large center granite island is made for entertaining. The unique primary suite offers a large bedroom area, functional primary bath with split granite vanities, garden/soaking tub and tiled shower with glass door and his and hers walk in closets. The additional 3 bedrooms provide plenty of closet space and two additional bathrooms. This highly desirable plan is perfect for multiple lifestyles.