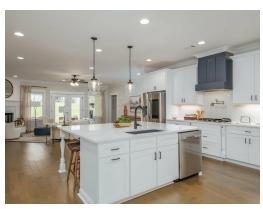

#### **ABOUT THIS PLAN**

This plan is sure to steal the show, just like a dogwood tree in full bloom. The long front porch is a perfect primer for all of the beauty housed in these four walls. The entryway is flanked with a study on one side and a formal dining on the other, and then you are lead directly into the large kitchen. An abundance of storage, both in cabinets and in the pantry, coupled with the large eat in island make this space a chef's dream. The kitchen flows seamlessly into the large great room with a corner fireplace and wall of windows looking out onto the covered porch on the rear of the home. Off to one side of the main living area you'll find the primary suite that leaves nothing to be desired: tray ceilings, soaking bathtub, roomy shower, and one of the largest walk-in closets we have ever laid eyes on. The opposite side of the main living area is home to three additional bedrooms and two full bathrooms, plus a drop zone and laundry room that lead into the garage. On the 2nd floor there is a large Bonus Room with a sitting area and full bath. What more could you need in a home?!

## **PLAN GALLERY**