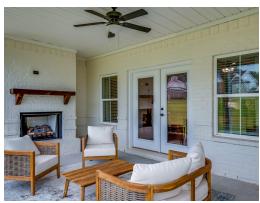

#### **ABOUT THIS PLAN**

This plan is sure to steal the show, just like a dogwood tree in full bloom. The long front porch is a perfect primer for all of the beauty housed in these four walls. The entryway is flanked with a study on one side and a formal dining on the other, and then you are lead directly into the large kitchen. An abundance of storage, both in cabinets and in the pantry, coupled with the large eat in island make this space a chef's dream. The kitchen flows seamlessly into the large great room with a corner fireplace and wall of windows looking out onto the covered porch on the rear of the home. Off to one side of the main living area you'll find the primary suite that leaves nothing to be desired: tray ceilings, soaking bathtub, roomy shower, and one of the largest walk-in closets we have ever laid eyes on. The opposite side of the main living area is home to three additional bedrooms and two full bathrooms, plus a drop zone and laundry room that lead into the garage. On the 2nd floor there is a large Bonus Room with a sitting area and full bath. What more could you need in a home?!

## **PLAN GALLERY**