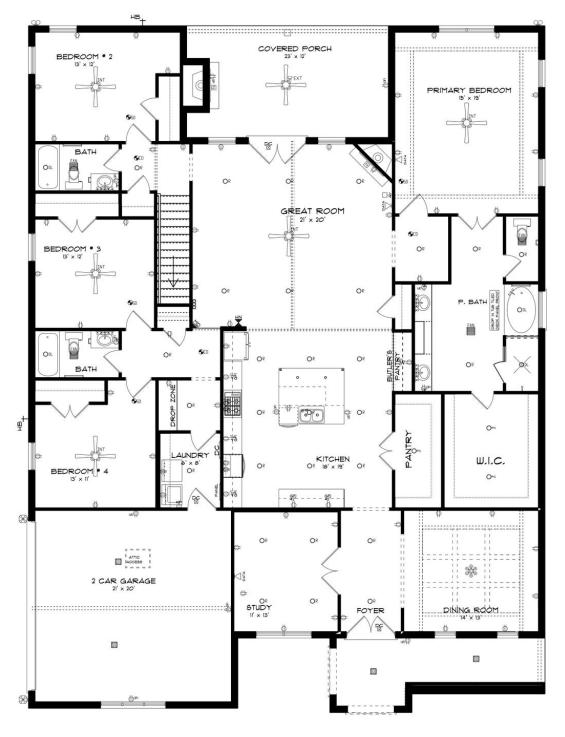

#### **FIRST FLOOR**

#### **ABOUT THIS PLAN**

This plan is sure to steal the show, just like a dogwood tree in full bloom. The long front porch is a perfect primer for all of the beauty housed in these four walls. The entryway is flanked with a study on one side and a formal dining on the other, and then you are lead directly into the large kitchen. An abundance of storage, both in cabinets and in the pantry, coupled with the large eat in island make this space a chef's dream. The kitchen flows seamlessly into the large great room with a corner fireplace and wall of windows looking out onto the covered porch on the rear of the home. Off to one side of the main living area you'll find the primary suite that leaves nothing to be desired: tray ceilings, soaking bathtub, roomy shower, and one of the largest walk-in closets we have ever laid eyes on. The opposite side of the main living area is home to three additional bedrooms and two full bathrooms, plus a drop zone and laundry room that lead into the garage. On the 2nd floor there is a large Bonus Room with a sitting area and full bath. What more could you need in a home?!