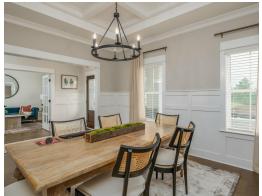

#### **ABOUT THIS PLAN**

This plan is sure to steal the show, just like a dogwood tree in full bloom. The long front porch is a perfect primer for all of the beauty housed in these four walls. The entryway is flanked with a study on one side and a formal dining on the other, and then you are lead directly into the large kitchen. An abundance of storage, both in cabinets and in the pantry, coupled with the large eat in island make this space a chef's dream. The kitchen flows seamlessly into the large great room with a corner fireplace and wall of windows looking out onto the covered porch on the rear of the home. Off to one side of the main living area you'll find the primary suite that leaves nothing to be desired: tray ceilings, soaking bathtub, roomy shower, and one of the largest walk-in closets we have ever laid eyes on. The opposite side of the main living area is home to three additional bedrooms and two full bathrooms, plus a drop zone and laundry room that lead into the garage. On the 2nd floor there is a large Bonus Room with a sitting area and full bath. What more could you need in a home?!

## **PLAN GALLERY**