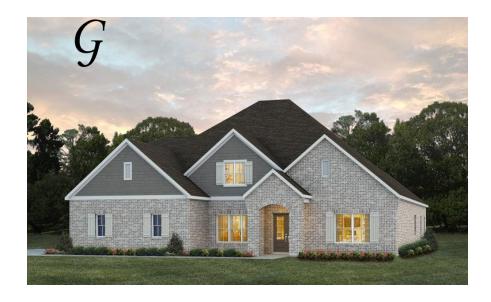

## Dogwood II

**Home Plan** 

Starting at \$501,199

**SQ FT**: 3,706

**Beds:** 4.0 **Baths:** 4.0

Garage: 2 Standard

Elevation G

Elevation H

#### **ABOUT THIS PLAN**

This plan is sure to steal the show, just like a dogwood tree in full bloom. The long front porch is a perfect primer for all of the beauty housed in these four walls. The entryway is flanked with a study on one side and a formal dining on the other, and then you are lead directly into the large kitchen. An abundance of storage, both in cabinets and in the pantry, coupled with the large eat in island make this space a chef's dream. The kitchen flows seamlessly into the large great room with a corner fireplace and wall of windows looking out onto the covered porch on the rear of the home. Off to one side of the main living area you'll find the primary suite that leaves nothing to be desired: tray ceilings, soaking bathtub, roomy shower, and one of the largest walk-in closets we have ever laid eyes on. The opposite side of the main living area is home to three additional bedrooms and two full bathrooms, plus a drop zone and laundry room that lead into the garage. On the 2nd floor there is a large Bonus Room with a sitting area and full bath. What more could you need in a home?!