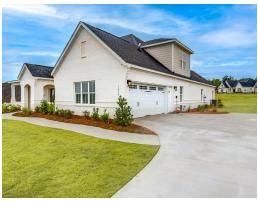

sland make this space a chef's dream. The kitchen flows seamlessly into the large great room with a corner fireplace and wall of windows looking out onto the covered porch on the rear of the home. Off to one side of the main living area you'll find the primary suite that leaves nothing to be desired: tray ceilings, soaking bathtub, roomy shower, and one of the largest walk-in closets we have ever laid eyes on. The opposite side of the main living area is home to three additional bedrooms and two full bathrooms, plus a drop zone and laundry room that lead into the garage. On the 2nd floor there is a large Bonus Room with a sitting area and full bath. What more could you need in a home?!

#### ...Read More Online



#### **FIRST FLOOR**





#### **SECOND FLOOR**





## **PLAN GALLERY**























## **PLAN GALLERY**