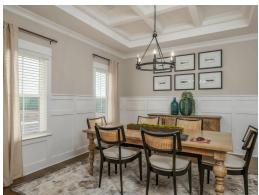

#### **ABOUT THIS PLAN**

This plan is sure to steal the show, just like a dogwood tree in full bloom. The long front porch is a perfect primer for all of the beauty housed in these four walls. The entryway is flanked with a study on one side and a formal dining on the other, and then you are lead directly into the large kitchen. An abundance of storage, both in cabinets and in the pantry, coupled with the large eat in island make this space a chef's dream. The kitchen flows seamlessly into the large great room with a corner fireplace and wall of windows looking out onto the covered porch on the rear of the home. Off to one side of the main living area you'll find the primary suite that leaves nothing to be desired: tray ceilings, soaking bathtub, roomy shower, and one of the largest walk-in closets we have ever laid eyes on. The opposite side of the main living area is home to three additional bedrooms and two full bathrooms, plus a drop zone and laundry room that lead into the garage. On the 2nd floor there is a large Bonus Room with a sitting area and full bath. What more could you need in a home?!

## **PLAN GALLERY**