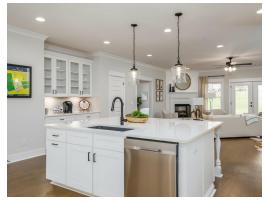

#### **ABOUT THIS PLAN**

This plan is sure to steal the show, just like a dogwood tree in full bloom. The long front porch is a perfect primer for all of the beauty housed in these four walls. The entryway is flanked with a study on one side and a formal dining on the other, and then you are lead directly into the large kitchen. An abundance of storage, both in cabinets and in the pantry, coupled with the large eat in island make this space a chef's dream. The kitchen flows seamlessly into the large great room with a corner fireplace and wall of windows looking out onto the covered porch on the rear of the home. Off to one side of the main living area you'll find the primary suite that leaves nothing to be desired: tray ceilings, soaking bathtub, roomy shower, and one of the largest walk-in closets we have ever laid eyes on. The opposite side of the main living area is home to three additional bedrooms and two full bathrooms, plus a drop zone and laundry room that lead into the garage. On the 2nd floor there is a large Bonus Room with a sitting area and full bath. What more could you need in a home?!

## **PLAN GALLERY**