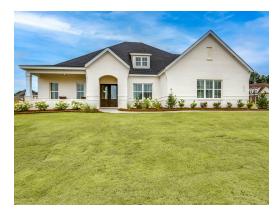

island make this space a chef's dream. The kitchen flows seamlessly into the large great room with a corner fireplace and wall of windows looking out onto the covered porch on the rear of the home. Off to one side of the main living area you'll find the primary suite that leaves nothing to be desired: tray ceilings, soaking bathtub, roomy shower, and one of the largest walk-in closets we have ever laid eyes on. The opposite side of the main living area is home to three additional bedrooms and two full bathrooms, plus a drop zone and laundry room that lead into the garage. On the 2nd floor there is a large Bonus Room with a sitting area and full bath. What more could you need in a home?!

#### ...Read More Online



#### **FIRST FLOOR**





#### **SECOND FLOOR**





## **PLAN GALLERY**























## **PLAN GALLERY**