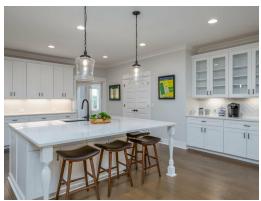

#### **ABOUT THIS PLAN**

This plan is sure to steal the show, just like a dogwood tree in full bloom. The long front porch is a perfect primer for all of the beauty housed in these four walls. The entryway is flanked with a study on one side and a formal dining on the other, and then you are lead directly into the large kitchen. An abundance of storage, both in cabinets and in the pantry, coupled with the large eat in island make this space a chef's dream. The kitchen flows seamlessly into the large great room with a corner fireplace and wall of windows looking out onto the covered porch on the rear of the home. Off to one side of the main living area you'll find the primary suite that leaves nothing to be desired: tray ceilings, soaking bathtub, roomy shower, and one of the largest walk-in closets we have ever laid eyes on. The opposite side of the main living area is home to three additional bedrooms and two full bathrooms, plus a drop zone and laundry room that lead into the garage. On the 2nd floor there is a large Bonus Room with a sitting area and full bath. What more could you need in a home?!

## **PLAN GALLERY**