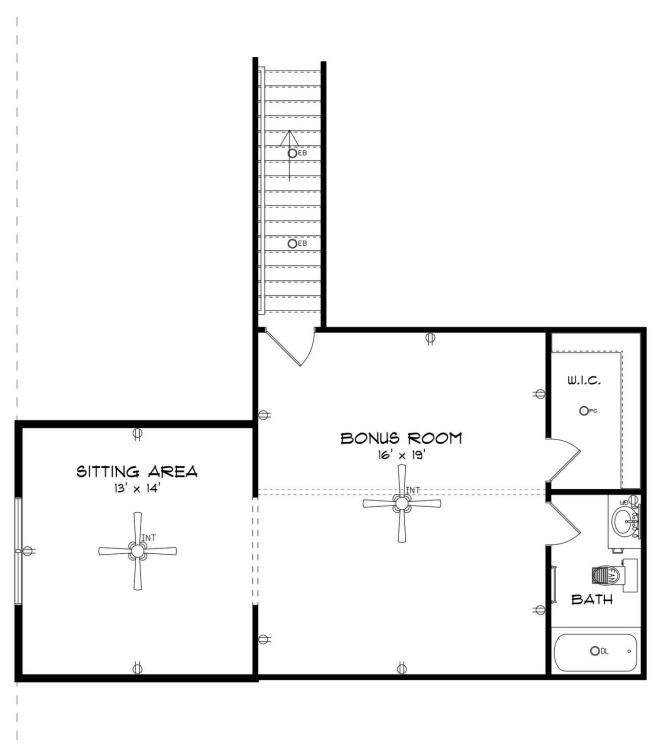

#### **SECOND FLOOR**

#### **ABOUT THIS PLAN**

This plan is sure to steal the show, just like a dogwood tree in full bloom. The long front porch is a perfect primer for all of the beauty housed in these four walls. The entryway is flanked with a study on one side and a formal dining on the other, and then you are lead directly into the large kitchen. An abundance of storage, both in cabinets and in the pantry, coupled with the large eat in island make this space a chef's dream. The kitchen flows seamlessly into the large great room with a corner fireplace and wall of windows looking out onto the covered porch on the rear of the home. Off to one side of the main living area you'll find the primary suite that leaves nothing to be desired: tray ceilings, soaking bathtub, roomy shower, and one of the largest walk-in closets we have ever laid eyes on. The opposite side of the main living area is home to three additional bedrooms and two full bathrooms, plus a drop zone and laundry room that lead into the garage. On the 2nd floor there is a large Bonus Room with a sitting area and full bath. What more could you need in a home?!