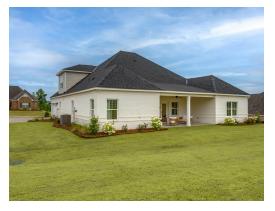

## Dogwood II

**Home Plan** 

Starting at \$501,199

**SQ FT**: 3,706

**Beds:** 4.0 **Baths:** 4.0

Garage: 2 Standard

Elevation G

Elevation H

#### **ABOUT THIS PLAN**

This plan is sure to steal the show, just like a dogwood tree in full bloom. The long front porch is a perfect primer for all of the beauty housed in these four walls. The entryway is flanked with a study on one side and a formal dining on the other, and then you are lead directly into the large kitchen. An abundance of storage, both in cabinets and in the pantry, coupled with the large eat in island make this space a chef's dream. The kitchen flows seamlessly into the large great room with a corner fireplace and wall of windows looking out onto the covered porch on the rear of the home. Off to one side of the main living area you'll find the primary suite that leaves nothing to be desired: tray ceilings, soaking bathtub, roomy shower, and one of the largest walk-in closets we have ever laid eyes on. The opposite side of the main living area is home to three additional bedrooms and two full bathrooms, plus a drop zone and laundry room that lead into the garage. On the 2nd floor there is a large Bonus Room with a sitting area and full bath. What more could you need in a home?!

## **PLAN GALLERY**