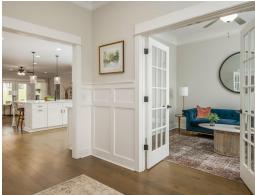

#### **ABOUT THIS PLAN**

This plan is sure to steal the show, just like a dogwood tree in full bloom. The long front porch is a perfect primer for all of the beauty housed in these four walls. The entryway is flanked with a study on one side and a formal dining on the other, and then you are lead directly into the large kitchen. An abundance of storage, both in cabinets and in the pantry, coupled with the large eat in island make this space a chef's dream. The kitchen flows seamlessly into the large great room with a corner fireplace and wall of windows looking out onto the covered porch on the rear of the home. Off to one side of the main living area you'll find the primary suite that leaves nothing to be desired: tray ceilings, soaking bathtub, roomy shower, and one of the largest walk-in closets we have ever laid eyes on. The opposite side of the main living area is home to three additional bedrooms and two full bathrooms, plus a drop zone and laundry room that lead into the garage. On the 2nd floor there is a large Bonus Room with a sitting area and full bath. What more could you need in a home?!

## **PLAN GALLERY**