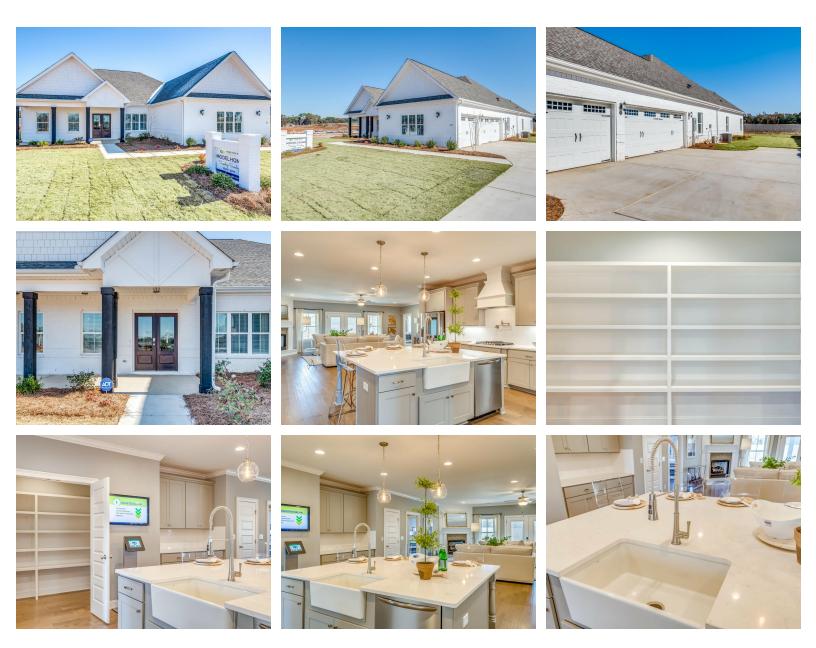

Dogwood Home Plan

Starting at \$459,599

SQ FT: 3,088 Beds: 4 Baths: 3.0 Garage: 2 Standard

Elevation G

Elevation H

## ABOUT THIS PLAN

This plan is sure to steal the show, just like a dogwood tree in full bloom. The long front porch is a perfect primer for all of the beauty housed in these four walls. The entryway is flanked with a study on one side and a formal dining on the other, and then you are lead directly into the large kitchen. An abundance of storage, both in cabinets and in the pantry, coupled with the large eat in island make this space a chef's dream. The kitchen flows seamlessly into the large great room with a corner fireplace and wall of windows looking out onto the covered porch on the rear of the home. Off to one side of the main living area you'll find the primary suite that leaves nothing to be desired: tray ceilings, soaking bathtub, roomy shower, and one of the largest walk-in closets we have ever laid eyes on. The opposite side of the main living area is home to three additional bedrooms and two full bathrooms, plus a drop zone and laundry room that lead into the garage. What more could you need in a home?!

## **PLAN GALLERY**

Prices, plans, dimensions, features, specifications, materials, and availability of homes or communities are subject to change without notice or obligation. Illustrations are artists depictions only and may differ from completed improvements. All prices subject to change without notice. Please contact your sales associate before writing an offer.