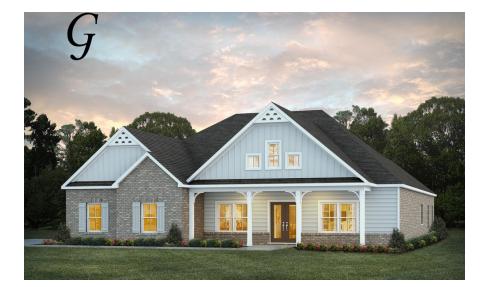

Dogwood Home Plan

Starting at \$459,599

SQ FT: 3,088 Beds: 4 Baths: 3.0 Garage: 2 Standard

Elevation G

Elevation H

## ABOUT THIS PLAN

This plan is sure to steal the show, just like a dogwood tree in full bloom. The long front porch is a perfect primer for all of the beauty housed in these four walls. The entryway is flanked with a study on one side and a formal dining on the other, and then you are lead directly into the large kitchen. An abundance of storage, both in cabinets and in the pantry, coupled with the large eat in island make this space a chef's dream. The kitchen flows seamlessly into the large great room with a corner fireplace and wall of windows looking out onto the covered porch on the rear of the home. Off to one side of the main living area you'll find the primary suite that leaves nothing to be desired: tray ceilings, soaking bathtub, roomy shower, and one of the largest walk-in closets we have ever laid eyes on. The opposite side of the main living area is home to three additional bedrooms and two full bathrooms, plus a drop zone and laundry room that lead into the garage. What more could you need in a home?!