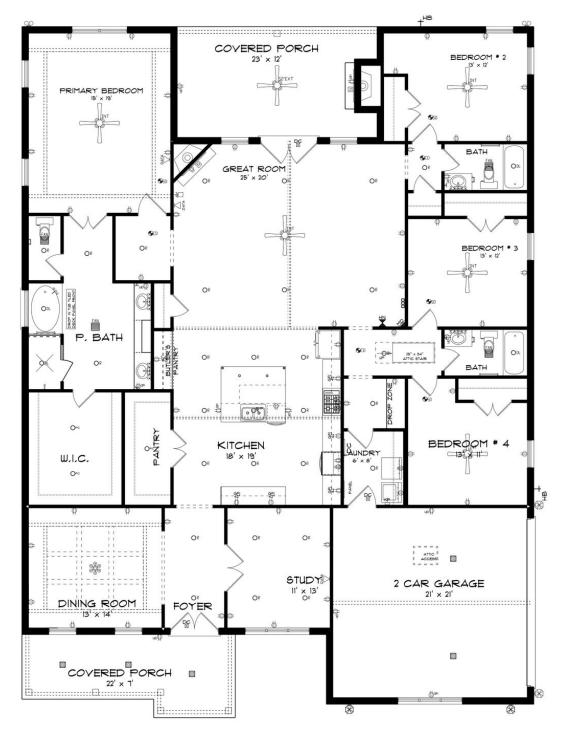

Dogwood Home Plan

Starting at \$459,599

SQ FT: 3,088 Beds: 4 Baths: 3.0 Garage: 2 Standard

Elevation G

Elevation H

## ABOUT THIS PLAN

This plan is sure to steal the show, just like a dogwood tree in full bloom. The long front porch is a perfect primer for all of the beauty housed in these four walls. The entryway is flanked with a study on one side and a formal dining on the other, and then you are lead directly into the large kitchen. An abundance of storage, both in cabinets and in the pantry, coupled with the large eat in island make this space a chef's dream. The kitchen flows seamlessly into the large great room with a corner fireplace and wall of windows looking out onto the covered porch on the rear of the home. Off to one side of the main living area you'll find the primary suite that leaves nothing to be desired: tray ceilings, soaking bathtub, roomy shower, and one of the largest walk-in closets we have ever laid eyes on. The opposite side of the main living area is home to three additional bedrooms and two full bathrooms, plus a drop zone and laundry room that lead into the garage. What more could you need in a home?!