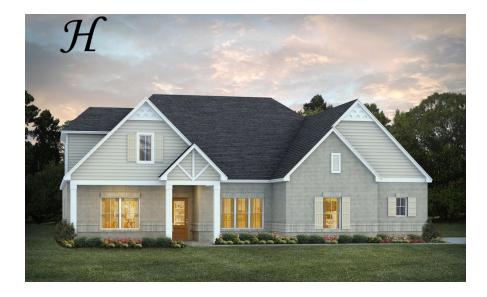

## Fairhope II

**Home Plan** 

Starting at \$469,299

**SQ FT:** 3,405

**Beds:** 4.0 **Baths:** 4.0

Garage: 2 Standard

Elevation H

Elevation J

#### **ABOUT THIS PLAN**

The "Fairhope II" Plan is perfect for those who prefer elegance and space. This 4 bedroom, 4 bathroom plan features a sweeping great room and kitchen area that is perfect for cooking while also entertaining. A separate dining room is located at the front of the house connecting to the elegant foyer entry flowing into the open kitchen and great room. The kitchen features an attractive granite island that has plenty of seating space perfect for serving food while also entertaining guest in the great room. The grand primary suite provides a large private space along with a connecting bathroom complete with double vanity, separate shower, soaking tub and abundant storage space in the large walk in closet and linen closet. Three more bedrooms complete this floor plan, all with plentiful closet space along with two full bathrooms. The 2nd floor features a large bonus room with sitting area, a full bath & closet. This well laid floor plan can accommodate the space needed for a big family all in the space of one floor.