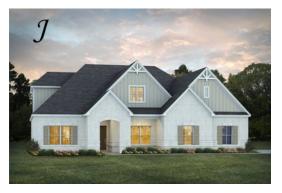

## Fairhope II

**Home Plan** 

Starting at \$469,299

**SQ FT:** 3,405

**Beds:** 4.0 **Baths:** 4.0

Garage: 2 Standard

Elevation H

Elevation J

#### **ABOUT THIS PLAN**

The "Fairhope II" Plan is perfect for those who prefer elegance and space. This 4 bedroom, 4 bathroom plan features a sweeping great room and kitchen area that is perfect for cooking while also entertaining. A separate dining room is located at the front of the house connecting to the elegant foyer entry flowing into the open kitchen and great room. The kitchen features an attractive granite island that has plenty of seating space perfect for serving food while also entertaining guest in the great room. The grand primary suite provides a large private space along with a connecting bathroom complete with double vanity, separate shower, soaking tub and abundant storage space in the large walk in closet and linen closet. Three more bedrooms complete this floor plan, all with plentiful closet space along with two full bathrooms. The 2nd floor features a large bonus room with sitting area, a full bath & closet. This well laid floor plan can accommodate the space needed for a big family all in the space of one floor.