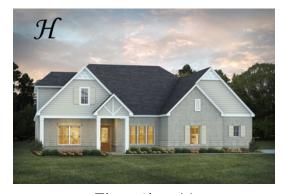

## Fairhope II

**Home Plan** 

Starting at \$469,299

**SQ FT:** 3,405

**Beds:** 4.0 **Baths:** 4.0

Garage: 2 Standard

Elevation H

Elevation J

#### **ABOUT THIS PLAN**

The "Fairhope II" Plan is perfect for those who prefer elegance and space. This 4 bedroom, 4 bathroom plan features a sweeping great room and kitchen area that is perfect for cooking while also entertaining. A separate dining room is located at the front of the house connecting to the elegant foyer entry flowing into the open kitchen and great room. The kitchen features an attractive granite island that has plenty of seating space perfect for serving food while also entertaining guest in the great room. The grand primary suite provides a large private space along with a connecting bathroom complete with double vanity, separate shower, soaking tub and abundant storage space in the large walk in closet and linen closet. Three more bedrooms complete this floor plan, all with plentiful closet space along with two full bathrooms. The 2nd floor features a large bonus room with sitting area, a full bath & closet. This well laid floor plan can accommodate the space needed for a big family all in the space of one floor.