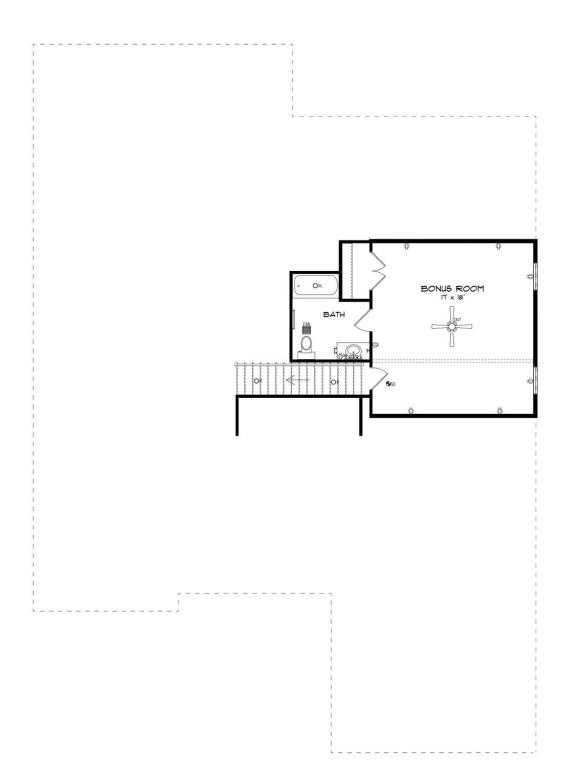

## ABOUT THIS PLAN

We know one thing for certain – the Hartwell is going to make your heart swell. A quaint covered porch opens into a foyer with adjoining dining room. The coffered ceiling and wainscoting pile on the character in these spaces and are a great primer for what's to come: the wide open great room, breakfast area, and kitchen. The unhindered flow between these three rooms makes this the perfect space for entertaining, and easy access to the dining room through a cased opening ensures that your dinner parties will be nearly effortless. One side of the house is home to the primary suite, with large walk in closet and spa-like bathroom, and another bedroom with adjacent bathroom, which could be home to a nursery or home office. On the other side of the home you'll find two additional bedrooms, a full bath, and the laundry room, plus access to the garage through the mudroom hallway. The Hartwell also features multiple linen closets and dual pantries, so you certainly won't be lacking in storage! The 2nd floor features a large Bonus Room with a full bath and walk-in-closet.

Contact Our Sales Associate None 334.645.9700 | hello@stonemartinbuilders.com

Prices, plans, dimensions, features, specifications, materials, and availability of homes or communities are subject to change without notice or obligation. Illustrations are artists depictions only and may differ from completed improvements. All prices subject to change without notice. Please contact your sales associate before writing an offer.