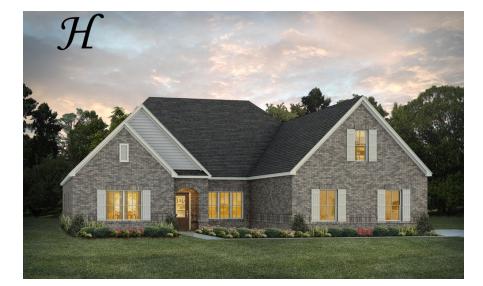

Hartwell II Home Plan

Starting at \$463,599

SQ FT: 3,146 Beds: 4 Baths: 4.0 Garage: 2 Standard

ELEVATION H

ELEVATION J

## ABOUT THIS PLAN

We know one thing for certain – the Hartwell is going to make your heart swell. A quaint covered porch opens into a foyer with adjoining dining room. The coffered ceiling and wainscoting pile on the character in these spaces and are a great primer for what's to come: the wide open great room, breakfast area, and kitchen. The unhindered flow between these three rooms makes this the perfect space for entertaining, and easy access to the dining room through a cased opening ensures that your dinner parties will be nearly effortless. One side of the house is home to the primary suite, with large walk in closet and spa-like bathroom, and another bedroom with adjacent bathroom, which could be home to a nursery or home office. On the other side of the home you'll find two additional bedrooms, a full bath, and the laundry room, plus access to the garage through the mudroom hallway. The Hartwell also features multiple linen closets and dual pantries, so you certainly won't be lacking in storage! The 2nd floor features a large Bonus Room with a full bath and walk-in-closet.