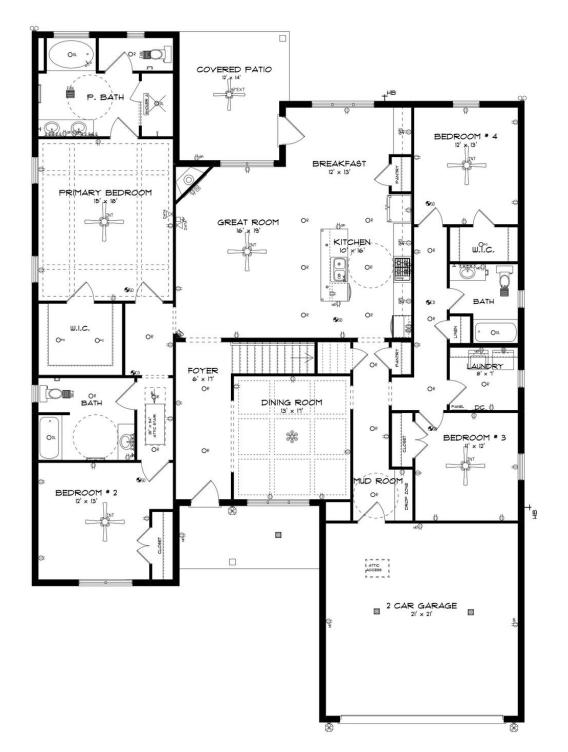

## ABOUT THIS PLAN

We know one thing for certain – the Hartwell is going to make your heart swell. A quaint covered porch opens into a foyer with adjoining dining room. The coffered ceiling and wainscoting pile on the character in these spaces and are a great primer for what's to come: the wide open great room, breakfast area, and kitchen. The unhindered flow between these three rooms makes this the perfect space for entertaining, and easy access to the dining room through a cased opening ensures that your dinner parties will be nearly effortless. One side of the house is home to the primary suite, with large walk in closet and spa-like bathroom, and another bedroom with adjacent bathroom, which could be home to a nursery or home office. On the other side of the home you'll find two additional bedrooms, a full bath, and the laundry room, plus access to the garage through the mudroom hallway. The Hartwell also features multiple linen closets and dual pantries, so you certainly won't be lacking in storage! The 2nd floor features a large Bonus Room with a full bath and walk-in-closet.

Contact Our Sales Associate None 334.645.9700 | hello@stonemartinbuilders.com

**FIRST FLOOR** 

Prices, plans, dimensions, features, specifications, materials, and availability of homes or communities are subject to change without notice or obligation. Illustrations are artists depictions only and may differ from completed improvements. All prices subject to change without notice. Please contact your sales associate before writing an offer.