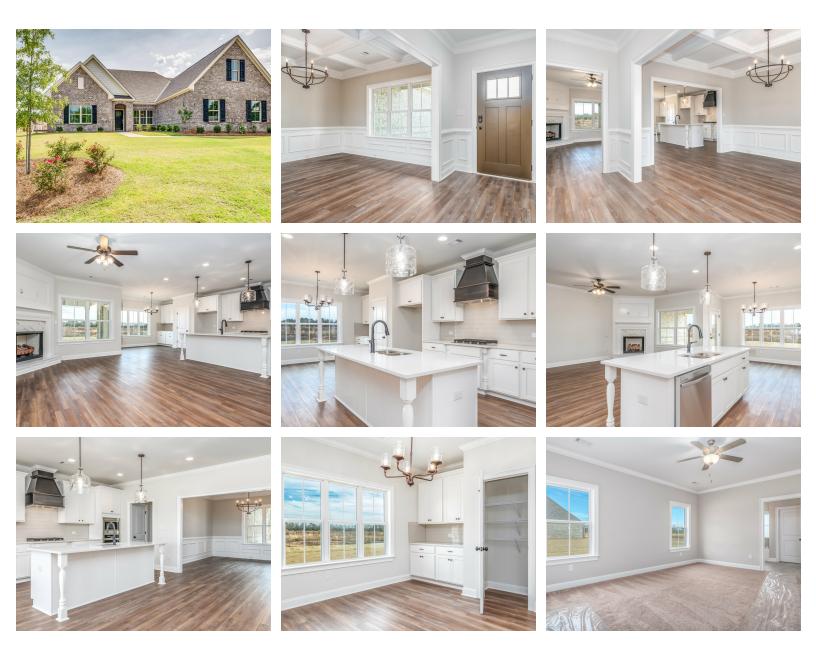

Hartwell Home Plan Starting at \$423,399

SQ FT: 2,667 Beds: 4 Baths: 3.0 Garage: 2 Standard

Elevation H

Elevation J

## ABOUT THIS PLAN

We know one thing for certain – the Hartwell is going to make your heart swell. A quaint covered porch opens into a foyer with adjoining dining room. The coffered ceiling and wainscoting pile on the character in these spaces and are a great primer for what's to come: the wide open great room, breakfast area, and kitchen. The unhindered flow between these three rooms makes this the perfect space for entertaining, and easy access to the dining room through a cased opening ensures that your dinner parties will be nearly effortless. One side of the house is home to the primary suite, with large walk in closet and spa-like bathroom, and another bedroom with adjacent bathroom, which could be home to a nursery or home office. On the other side of the home you'll find two additional bedrooms, a full bath, and the laundry room, plus access to the garage through the mudroom hallway. The Hartwell also features multiple linen closets and dual pantries, so you certainly won't be lacking in storage!

## **PLAN GALLERY**

Prices, plans, dimensions, features, specifications, materials, and availability of homes or communities are subject to change without notice or obligation. Illustrations are artists depictions only and may differ from completed improvements. All prices subject to change without notice. Please contact your sales associate before writing an offer.