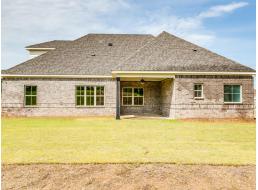

Hartwell Home Plan Starting at \$423,399

SQ FT: 2,667 Beds: 4 Baths: 3.0 Garage: 2 Standard

Elevation H

Elevation J

## ABOUT THIS PLAN

We know one thing for certain – the Hartwell is going to make your heart swell. A quaint covered porch opens into a foyer with adjoining dining room. The coffered ceiling and wainscoting pile on the character in these spaces and are a great primer for what's to come: the wide open great room, breakfast area, and kitchen. The unhindered flow between these three rooms makes this the perfect space for entertaining, and easy access to the dining room through a cased opening ensures that your dinner parties will be nearly effortless. One side of the house is home to the primary suite, with large walk in closet and spa-like bathroom, and another bedroom with adjacent bathroom, which could be home to a nursery or home office. On the other side of the home you'll find two additional bedrooms, a full bath, and the laundry room, plus access to the garage through the mudroom hallway. The Hartwell also features multiple linen closets and dual pantries, so you certainly won't be lacking in storage!