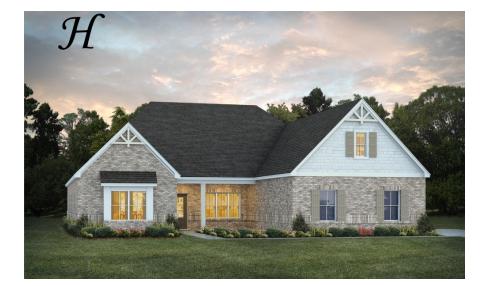

Hartwell Home Plan Starting at \$423,399

SQ FT: 2,667 Beds: 4 Baths: 3.0 Garage: 2 Standard

Elevation H

Elevation J

## ABOUT THIS PLAN

We know one thing for certain – the Hartwell is going to make your heart swell. A quaint covered porch opens into a foyer with adjoining dining room. The coffered ceiling and wainscoting pile on the character in these spaces and are a great primer for what's to come: the wide open great room, breakfast area, and kitchen. The unhindered flow between these three rooms makes this the perfect space for entertaining, and easy access to the dining room through a cased opening ensures that your dinner parties will be nearly effortless. One side of the house is home to the primary suite, with large walk in closet and spa-like bathroom, and another bedroom with adjacent bathroom, which could be home to a nursery or home office. On the other side of the home you'll find two additional bedrooms, a full bath, and the laundry room, plus access to the garage through the mudroom hallway. The Hartwell also features multiple linen closets and dual pantries, so you certainly won't be lacking in storage!