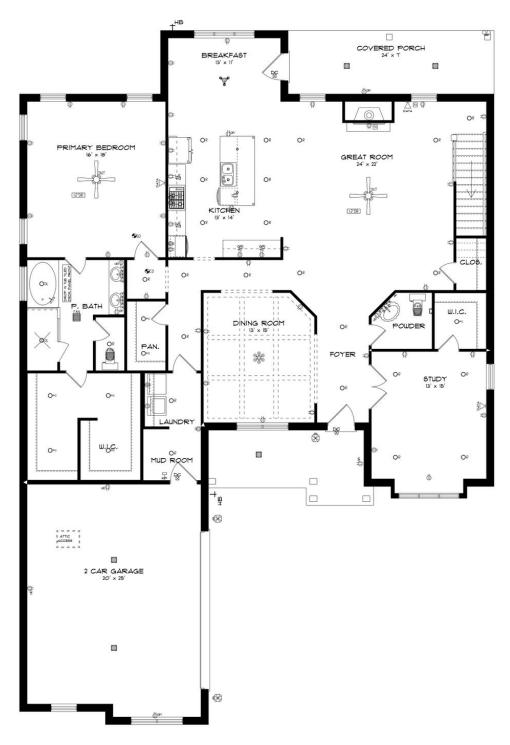

#### **ABOUT THIS PLAN**

The sky is the limit in the "Highland" plan sketched for those who insist on a higher standard of living. A space for every imaginable use, this house speaks volume and comfort with a kitchen featuring a gigantic 8'x 4' granite island that opens to family/great room area. Oversized study, located on the first level provides space for a home office, nursery, or a quiet place for reading or simply relaxing. Owner's quarters boasts room for endless furniture and hails a huge walk-in closet. Separate the family to the second floor where there's a whole new dimension with bedrooms and baths that are endless as well as a highly usable loft area. Protect the interior of the house by kicking off the shoes in the convenient mud room off the garage. Ultimate price, use of space, and total utilization define this plan.

## **FIRST FLOOR**