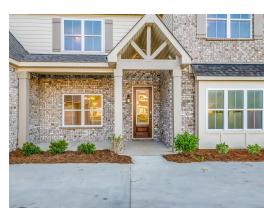

maginable use, this house speaks volume and comfort with a kitchen featuring a gigantic 8'x 4' granite island that opens to family/great room area. Oversized study, located on the first level provides space for a home office, nursery, or a quiet place for reading or simply relaxing. Owner's quarters boasts room for endless furniture and hails a huge walk-in closet. Separate the family to the second floor where there's a whole new dimension with bedrooms and baths that are endless as well as a highly usable loft area. Protect the interior of the house by kicking off the shoes in the convenient mud room off the garage. Ultimate price, use of space, and total utilization define this plan.

#### ...Read More Online



## **FIRST FLOOR**





## **SECOND FLOOR**







## **PLAN GALLERY**