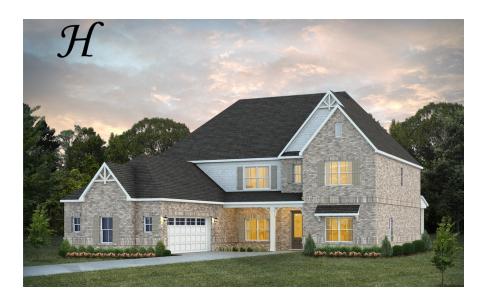

## Highland

**Home Plan** 

Starting at \$557,699

**SQ FT**: 4,745

**Beds**: 5 **Baths**: 3.5

Garage: 2 Standard

Elevation H

**ELEVATION J** 

#### **ABOUT THIS PLAN**

The sky is the limit in the "Highland" plan sketched for those who insist on a higher standard of living. A space for every imaginable use, this house speaks volume and comfort with a kitchen featuring a gigantic 8'x 4' granite island that opens to family/great room area. Oversized study, located on the first level provides space for a home office, nursery, or a quiet place for reading or simply relaxing. Owner's quarters boasts room for endless furniture and hails a huge walk-in closet. Separate the family to the second floor where there's a whole new dimension with bedrooms and baths that are endless as well as a highly usable loft area. Protect the interior of the house by kicking off the shoes in the convenient mud room off the garage. Ultimate price, use of space, and total utilization define this plan.