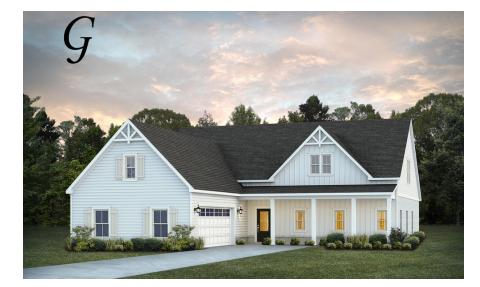

Kennebec II Home Plan Starting at \$432,899

SQ FT: 2,710 Beds: 4 Baths: 3.5 Garage: 2 Standard

ELEVATION G

ELEVATION H

## ABOUT THIS PLAN

The "Kennebec II" floorplan boasts 4 bedrooms and 3.5 bathrooms with 2,710 square feet. This plan is the entertainer's dream. The foyer and mud room lead into a vast kitchen, breakfast area and great room. It brings a whole new meaning to the phrase "open concept". The adjoining space allows for time together with everyone, without feeling cramped or crowded. Off the kitchen, you will find a flex room that can be made into the perfect room for you. The foyer leads to 3 additional bedrooms downstairs and a full bathroom. The downstairs in completed with a luxurious primary retreat with a double vanity, separate shower, soaking tub and abundant storage space in the large walk in. The upstairs features the bonus room and full bathroom.