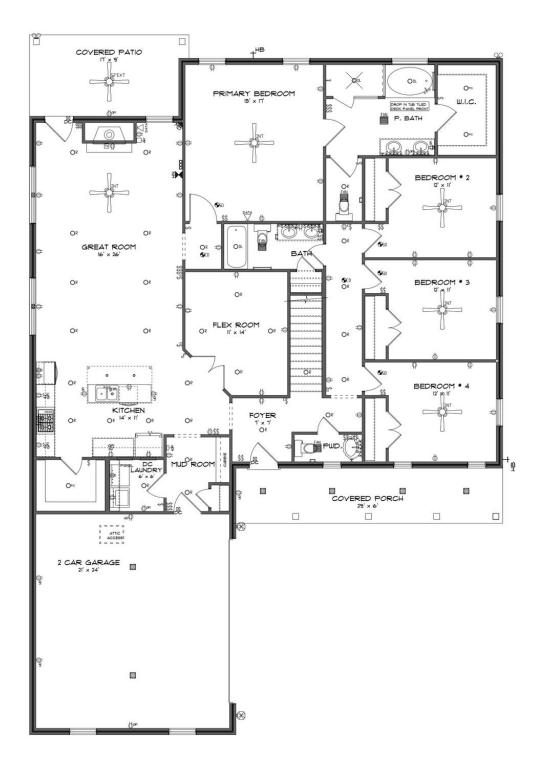

## ABOUT THIS PLAN

The "Kennebec II" floorplan boasts 4 bedrooms and 3.5 bathrooms with 2,710 square feet. This plan is the entertainer's dream. The foyer and mud room lead into a vast kitchen, breakfast area and great room. It brings a whole new meaning to the phrase "open concept". The adjoining space allows for time together with everyone, without feeling cramped or crowded. Off the kitchen, you will find a flex room that can be made into the perfect room for you. The foyer leads to 3 additional bedrooms downstairs and a full bathroom. The downstairs in completed with a luxurious primary retreat with a double vanity, separate shower, soaking tub and abundant storage space in the large walk in. The upstairs features the bonus room and full bathroom.

## ...Read More Online

**FIRST FLOOR** 

Contact Our Sales Associate None 334.645.9700 | hello@stonemartinbuilders.com

SECOND FLOOR

Contact Our Sales Associate None 334.645.9700 | hello@stonemartinbuilders.com