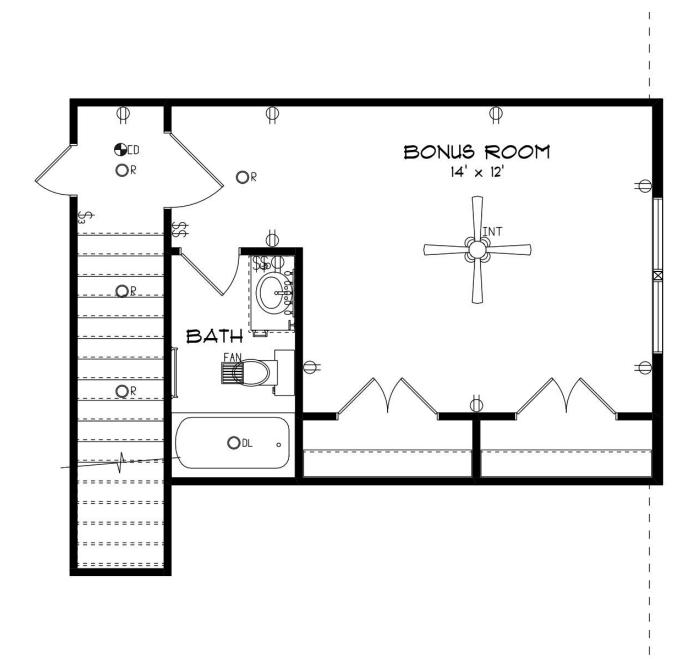

## ABOUT THIS PLAN

The "Kennebec II" floorplan boasts 4 bedrooms and 3.5 bathrooms with 2,710 square feet. This plan is the entertainer's dream. The foyer and mud room lead into a vast kitchen, breakfast area and great room. It brings a whole new meaning to the phrase "open concept". The adjoining space allows for time together with everyone, without feeling cramped or crowded. Off the kitchen, you will find a flex room that can be made into the perfect room for you. The foyer leads to 3 additional bedrooms downstairs and a full bathroom. The downstairs in completed with a luxurious primary retreat with a double vanity, separate shower, soaking tub and abundant storage space in the large walk in. The upstairs features the bonus room and full bathroom.

## ...Read More Online

**FIRST FLOOR** 

Contact Our Sales Associate None 334.645.9700 | hello@stonemartinbuilders.com

SECOND FLOOR

Contact Our Sales Associate None 334.645.9700 | hello@stonemartinbuilders.com