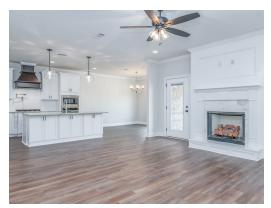

## **PLAN GALLERY**

#### **ABOUT THIS PLAN**

An amazing ranch plan with upstairs bonus room starting with the striking foyer and dining room with coffered ceiling, the "Lakewood II" is a beautiful 4-bedroom + Bonus Room design with an open kitchen and great room. From the granite countertops to the built in appliances this kitchen provides ample space and amenities to suit your family's needs. Just off of the foyer you will find the large primary bedroom and massive walk in closet. The primary bath is attractively equipped with double granite vanities, garden/soaking tub and walk in tiled shower with glass door. This layout includes three additional family style bedrooms, a powder room, a large breakfast area and a bonus room ideal for a study or home office. The 2nd floor features a large Bonus Room with a full bath and a walk-in closet.