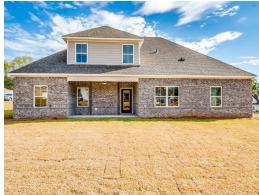

#### Lakewood II

Home Plan

Starting at \$451,299

**SQ FT:** 3,107

**Beds:** 4 **Baths:** 3.5

Garage: 2 Standard

Elevation H

**ELEVATION J** 

#### **ABOUT THIS PLAN**

An amazing ranch plan with upstairs bonus room starting with the striking foyer and dining room with coffered ceiling, the "Lakewood II" is a beautiful 4-bedroom + Bonus Room design with an open kitchen and great room. From the granite countertops to the built in appliances this kitchen provides ample space and amenities to suit your family's needs. Just off of the foyer you will find the large primary bedroom and massive walk in closet. The primary bath is attractively equipped with double granite vanities, garden/soaking tub and walk in tiled shower with glass door. This layout includes three additional family style bedrooms, a powder room, a large breakfast area and a bonus room ideal for a study or home office. The 2nd floor features a large Bonus Room with a full bath and a walk-in closet.

## **PLAN GALLERY**