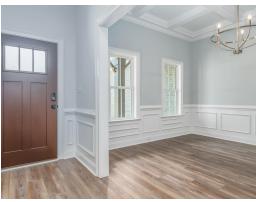

## **PLAN GALLERY**

#### **ABOUT THIS PLAN**

An amazing ranch plan with upstairs bonus room starting with the striking foyer and dining room with coffered ceiling, the "Lakewood II" is a beautiful 4-bedroom + Bonus Room design with an open kitchen and great room. From the granite countertops to the built in appliances this kitchen provides ample space and amenities to suit your family's needs. Just off of the foyer you will find the large primary bedroom and massive walk in closet. The primary bath is attractively equipped with double granite vanities, garden/soaking tub and walk in tiled shower with glass door. This layout includes three additional family style bedrooms, a powder room, a large breakfast area and a bonus room ideal for a study or home office. The 2nd floor features a large Bonus Room with a full bath and a walk-in closet.