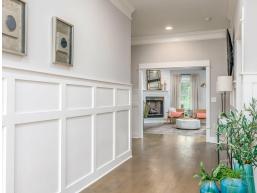

#### **ABOUT THIS PLAN**

The Morningside II excels in space planning, seamlessly blending sought-after features for an exceptional home. Enter through the inviting front porch to a vast foyer leading to a spacious great room with a striking corner fireplace and ample natural light. The adjacent large kitchen boasts an island with a wine rack and open bookcase, a functional layout, and a generous pantry. A flex room off the kitchen can serve as a dining area or study, adapting to your family's needs. The main level also features a lavish primary suite with a sitting room, offering a tranquil retreat. The primary bath is luxurious, and a roomy walk-in closet adds convenience. Three additional bedrooms with walk-in closets and two full bathrooms are accessible from the main entryway, complete with a linen closet for extra storage. The upper level hosts a versatile bonus room with a full bath and a walk-in closet, providing endless possibilities. Practical elements include a mudroom connected to the side-entry garage, streamlining daily routines, and a spacious covered patio with an exterior fireplace at the rear, perfect for

## **PLAN GALLERY**