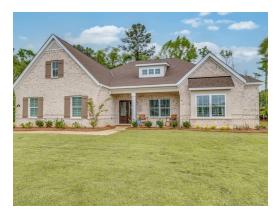

## Morningside II

**Home Plan** 

Starting at \$479,799

**SQ FT:** 3,490

Beds: 4 Baths: 4.0

Garage: 2 Standard

**ELEVATION H** 

**ELEVATION J** 

#### **ABOUT THIS PLAN**

The Morningside II excels in space planning, seamlessly blending sought-after features for an exceptional home. Enter through the inviting front porch to a vast foyer leading to a spacious great room with a striking corner fireplace and ample natural light. The adjacent large kitchen boasts an island with a wine rack and open bookcase, a functional layout, and a generous pantry. A flex room off the kitchen can serve as a dining area or study, adapting to your family's needs. The main level also features a lavish primary suite with a sitting room, offering a tranquil retreat. The primary bath is luxurious, and a roomy walk-in closet adds convenience. Three additional bedrooms with walk-in closets and two full bathrooms are accessible from the main entryway, complete with a linen closet for extra storage. The upper level hosts a versatile bonus room with a full bath and a walk-in closet, providing endless possibilities. Practical elements include a mudroom connected to the side-entry garage, streamlining daily routines, and a spacious covered patio with an exterior fireplace at the rear, perfect for