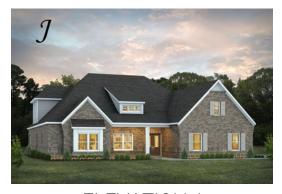

## Morningside II

**Home Plan** 

Starting at \$479,799

**SQ FT:** 3,490

Beds: 4 Baths: 4.0

Garage: 2 Standard

**ELEVATION H** 

**ELEVATION J** 

#### **ABOUT THIS PLAN**

The Morningside II excels in space planning, seamlessly blending sought-after features for an exceptional home. Enter through the inviting front porch to a vast foyer leading to a spacious great room with a striking corner fireplace and ample natural light. The adjacent large kitchen boasts an island with a wine rack and open bookcase, a functional layout, and a generous pantry. A flex room off the kitchen can serve as a dining area or study, adapting to your family's needs. The main level also features a lavish primary suite with a sitting room, offering a tranquil retreat. The primary bath is luxurious, and a roomy walk-in closet adds convenience. Three additional bedrooms with walk-in closets and two full bathrooms are accessible from the main entryway, complete with a linen closet for extra storage. The upper level hosts a versatile bonus room with a full bath and a walk-in closet, providing endless possibilities. Practical elements include a mudroom connected to the side-entry garage, streamlining daily routines, and a spacious covered patio with an exterior fireplace at the rear, perfect for