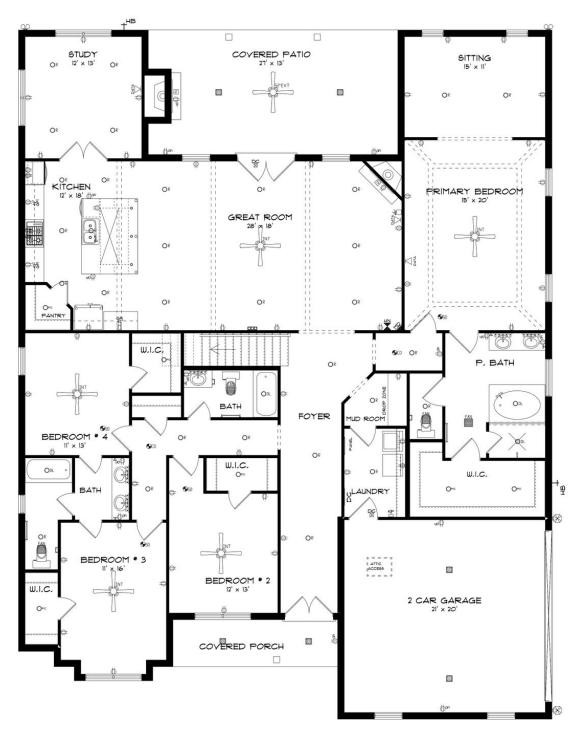

#### **ABOUT THIS PLAN**

The Morningside II excels in space planning, seamlessly blending sought-after features for an exceptional home. Enter through the inviting front porch to a vast foyer leading to a spacious great room with a striking corner fireplace and ample natural light. The adjacent large kitchen boasts an island with a wine rack and open bookcase, a functional layout, and a generous pantry. A flex room off the kitchen can serve as a dining area or study, adapting to your family's needs. The main level also features a lavish primary suite with a sitting room, offering a tranquil retreat. The primary bath is luxurious, and a roomy walk-in closet adds convenience. Three additional bedrooms with walk-in closets and two full bathrooms are accessible from the main entryway, complete with a linen closet for extra storage. The upper level hosts a versatile bonus room with a full bath and a walk-in closet, providing endless possibilities. Practical elements include a mudroom connected to the side-entry garage, streamlining daily routines, and a spacious covered patio with an exterior fireplace at the rear, perfect for

## **FIRST FLOOR**