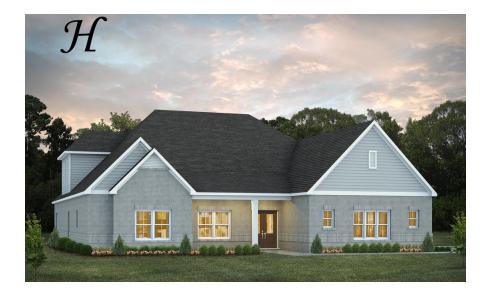

## Morningside II

**Home Plan** 

Starting at \$479,799

**SQ FT:** 3,490

Beds: 4 Baths: 4.0

Garage: 2 Standard

**ELEVATION H** 

**ELEVATION J** 

#### **ABOUT THIS PLAN**

The Morningside II excels in space planning, seamlessly blending sought-after features for an exceptional home. Enter through the inviting front porch to a vast foyer leading to a spacious great room with a striking corner fireplace and ample natural light. The adjacent large kitchen boasts an island with a wine rack and open bookcase, a functional layout, and a generous pantry. A flex room off the kitchen can serve as a dining area or study, adapting to your family's needs. The main level also features a lavish primary suite with a sitting room, offering a tranquil retreat. The primary bath is luxurious, and a roomy walk-in closet adds convenience. Three additional bedrooms with walk-in closets and two full bathrooms are accessible from the main entryway, complete with a linen closet for extra storage. The upper level hosts a versatile bonus room with a full bath and a walk-in closet, providing endless possibilities. Practical elements include a mudroom connected to the side-entry garage, streamlining daily routines, and a spacious covered patio with an exterior fireplace at the rear, perfect for