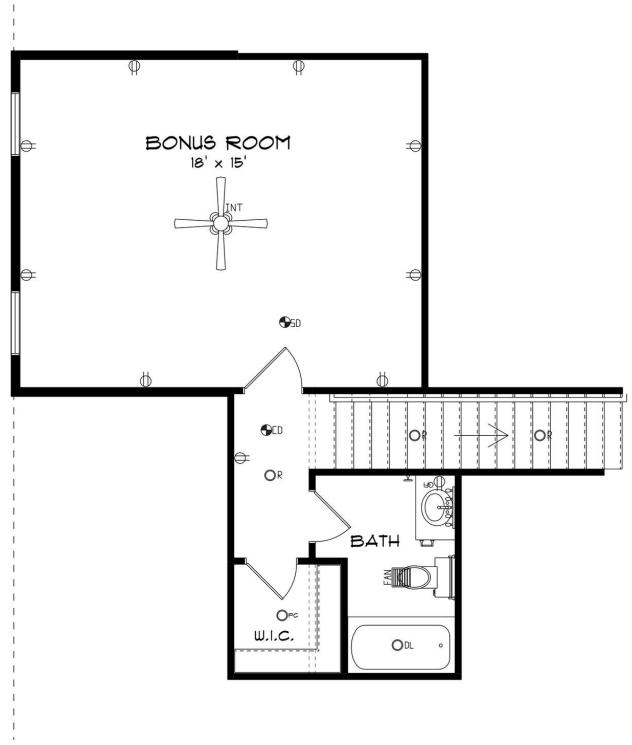

## **SECOND FLOOR**

#### **ABOUT THIS PLAN**

The Morningside II excels in space planning, seamlessly blending sought-after features for an exceptional home. Enter through the inviting front porch to a vast foyer leading to a spacious great room with a striking corner fireplace and ample natural light. The adjacent large kitchen boasts an island with a wine rack and open bookcase, a functional layout, and a generous pantry. A flex room off the kitchen can serve as a dining area or study, adapting to your family's needs. The main level also features a lavish primary suite with a sitting room, offering a tranquil retreat. The primary bath is luxurious, and a roomy walk-in closet adds convenience. Three additional bedrooms with walk-in closets and two full bathrooms are accessible from the main entryway, complete with a linen closet for extra storage. The upper level hosts a versatile bonus room with a full bath and a walk-in closet, providing endless possibilities. Practical elements include a mudroom connected to the side-entry garage, streamlining daily routines, and a spacious covered patio with an exterior fireplace at the rear, perfect for