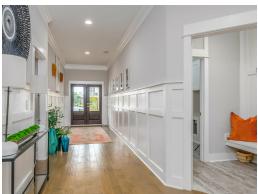

#### **ABOUT THIS PLAN**

The Morningside II excels in space planning, seamlessly blending sought-after features for an exceptional home. Enter through the inviting front porch to a vast foyer leading to a spacious great room with a striking corner fireplace and ample natural light. The adjacent large kitchen boasts an island with a wine rack and open bookcase, a functional layout, and a generous pantry. A flex room off the kitchen can serve as a dining area or study, adapting to your family's needs. The main level also features a lavish primary suite with a sitting room, offering a tranquil retreat. The primary bath is luxurious, and a roomy walk-in closet adds convenience. Three additional bedrooms with walk-in closets and two full bathrooms are accessible from the main entryway, complete with a linen closet for extra storage. The upper level hosts a versatile bonus room with a full bath and a walk-in closet, providing endless possibilities. Practical elements include a mudroom connected to the side-entry garage, streamlining daily routines, and a spacious covered patio with an exterior fireplace at the rear, perfect for

## **PLAN GALLERY**