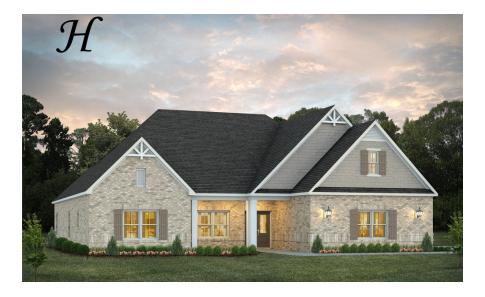

## Morningside

**Home Plan** 

Starting at \$447,499

**SQ FT**: 2,960

Beds: 4 Baths: 3.0

Garage: 2 Standard

Elevation H

**ELEVATION J** 

#### **ABOUT THIS PLAN**

The Morningside pairs expert space planning with a long list of desirables, and the result is a perfect plan for nearly any phase of life. The welcoming feel starts on the covered front porch and carries through the long foyer entryway that leads you into a vast great room. The corner fireplace will immediately catch your eye, but the sprawling hardwoods and wall of windows will secure your admiration for this space. Off to one side you'll find a large kitchen with a center island accompanied by a wine rack and open book case, great working triangle, and large pantry. You enter the flex room from the back of the kitchen that would serve perfectly as a dining room or study, depending on your family's needs. The primary suite occupies one side of the main level and has a lot to offer including an adjoining sitting room, flawless primary bath, and spacious walk in closet. The three additional bedrooms and two full bathrooms are found off of the main entryway and each have a large walk-in closet plus a linen closet in the hall. Hidden gems of this home are a mudroom adjacent to the laundry room, entered from the