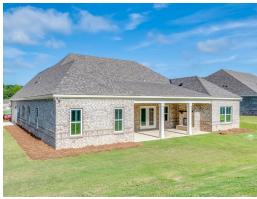

## Morningside

**Home Plan** 

Starting at \$447,499

**SQ FT**: 2,960

Beds: 4 Baths: 3.0

Garage: 2 Standard

Elevation H

**ELEVATION J** 

#### **ABOUT THIS PLAN**

The Morningside pairs expert space planning with a long list of desirables, and the result is a perfect plan for nearly any phase of life. The welcoming feel starts on the covered front porch and carries through the long foyer entryway that leads you into a vast great room. The corner fireplace will immediately catch your eye, but the sprawling hardwoods and wall of windows will secure your admiration for this space. Off to one side you'll find a large kitchen with a center island accompanied by a wine rack and open book case, great working triangle, and large pantry. You enter the flex room from the back of the kitchen that would serve perfectly as a dining room or study, depending on your family's needs. The primary suite occupies one side of the main level and has a lot to offer including an adjoining sitting room, flawless primary bath, and spacious walk in closet. The three additional bedrooms and two full bathrooms are found off of the main entryway and each have a large walk-in closet plus a linen closet in the hall. Hidden gems of this home are a mudroom adjacent to the laundry room, entered from the