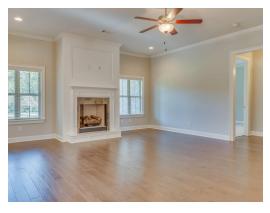

vanity for plenty of storage space and a toilet room closed along with a walk in shower, large soaking tub and linen closet. The airy great room with gleaming hardwoods in the heart of the home is open to the large kitchen complete with a gorgeous granite island that is large enough for seating several people; perfect for entertaining and cooking at the same time. Plenty of cabinets and counter space line the back wall along with the wall oven and cook top. An enormous pantry completes this stunning kitchen that can accommodate many people. Off of the kitchen is a connecting flex room that can be used as a formal dining area or office space. On the other side of the kitchen a

#### ...Read More Online



## **FIRST FLOOR**





## **SECOND FLOOR**







# **PLAN GALLERY**