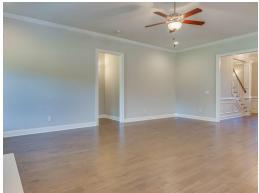

anity for plenty of storage space and a toilet room closed along with a walk in shower, large soaking tub and linen closet. The airy great room with gleaming hardwoods in the heart of the home is open to the large kitchen complete with a gorgeous granite island that is large enough for seating several people; perfect for entertaining and cooking at the same time. Plenty of cabinets and counter space line the back wall along with the wall oven and cook top. An enormous pantry completes this stunning kitchen that can accommodate many people. Off of the kitchen is a connecting flex room that can be used as a formal dining area or office space. On the other side of the kitchen a

#### ...Read More Online



## **FIRST FLOOR**





## **SECOND FLOOR**







# **PLAN GALLERY**