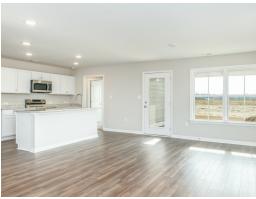

#### **ABOUT THIS PLAN**

Contrary to its name, the "Hardaway" will do everything except push you away. This charming 1-story, 3 bedroom 2 bathroom plan was designed for maximum privacy and serenity. The foyer opens to the open-concept great room, dining room, and kitchen. The kitchen boasts a large island and pantry that looks onto the dining space. Sectioned on the side of the house lies the primary retreat – complete with a tub shower and spacious walk-in closet. Located at the rear of the house are 2 additional bedrooms and a shared bathroom. The laundry room is connected to the 2-car garage, creating a perfect space to kick off those muddy shoes before going inside. The covered porch is a dream for those perfect fall evenings and cool spring nights.

### **PLAN GALLERY**

Prices, plans, dimensions, features, specifications, materials, and availability of homes or communities are subject to change without notice or obligation. Illustrations are artists depictions only and may differ from completed improvements. All prices subject to change without notice. Please contact your sales associate before writing an offer.

## **PLAN GALLERY**