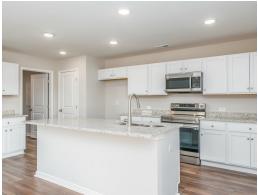

#### **ABOUT THIS PLAN**

Contrary to its name, the "Hardaway" will do everything except push you away. This charming 1-story, 3 bedroom 2 bathroom plan was designed for maximum privacy and serenity. The foyer opens to the open-concept great room, dining room, and kitchen. The kitchen boasts a large island and pantry that looks onto the dining space. Sectioned on the side of the house lies the primary retreat – complete with a tub shower and spacious walk-in closet. Located at the rear of the house are 2 additional bedrooms and a shared bathroom. The laundry room is connected to the 2-car garage, creating a perfect space to kick off those muddy shoes before going inside. The covered porch is a dream for those perfect fall evenings and cool spring nights.

### **PLAN GALLERY**

Prices, plans, dimensions, features, specifications, materials, and availability of homes or communities are subject to change without notice or obligation. Illustrations are artists depictions only and may differ from completed improvements. All prices subject to change without notice. Please contact your sales associate before writing an offer.

## **PLAN GALLERY**