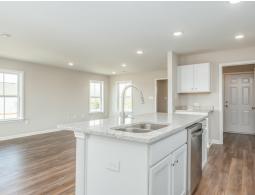

#### **ABOUT THIS PLAN**

Contrary to its name, the "Hardaway" will do everything except push you away. This charming 1-story, 3 bedroom 2 bathroom plan was designed for maximum privacy and serenity. The foyer opens to the open-concept great room, dining room, and kitchen. The kitchen boasts a large island and pantry that looks onto the dining space. Sectioned on the side of the house lies the primary retreat – complete with a tub shower and spacious walk-in closet. Located at the rear of the house are 2 additional bedrooms and a shared bathroom. The laundry room is connected to the 2-car garage, creating a perfect space to kick off those muddy shoes before going inside. The covered porch is a dream for those perfect fall evenings and cool spring nights.

### **PLAN GALLERY**

Prices, plans, dimensions, features, specifications, materials, and availability of homes or communities are subject to change without notice or obligation. Illustrations are artists depictions only and may differ from completed improvements. All prices subject to change without notice. Please contact your sales associate before writing an offer.

## **PLAN GALLERY**