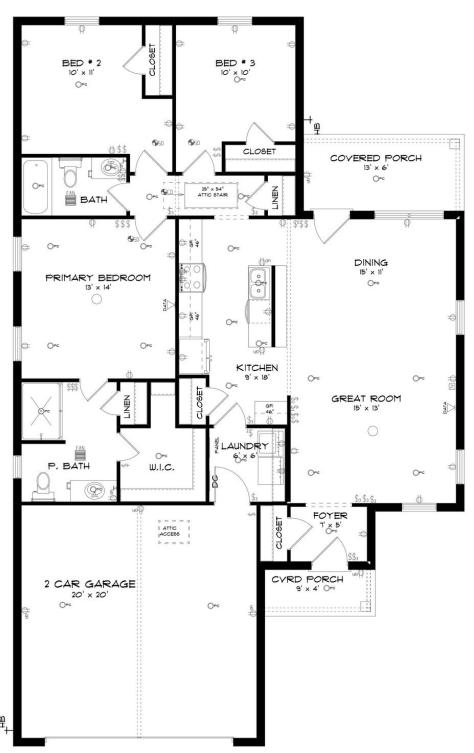

#### **ABOUT THIS PLAN**

Contrary to its name, the "Hardaway" will do everything except push you away. This charming 1-story, 3 bedroom 2 bathroom plan was designed for maximum privacy and serenity. The foyer opens to the open-concept great room, dining room, and kitchen. The kitchen boasts a large island and pantry that looks onto the dining space. Sectioned on the side of the house lies the primary retreat – complete with a tub shower and spacious walk-in closet. Located at the rear of the house are 2 additional bedrooms and a shared bathroom. The laundry room is connected to the 2-car garage, creating a perfect space to kick off those muddy shoes before going inside. The covered porch is a dream for those perfect fall evenings and cool spring nights.