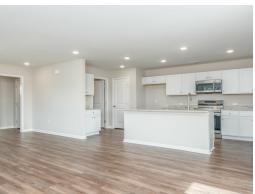

#### **ABOUT THIS PLAN**

Contrary to its name, the "Hardaway" will do everything except push you away. This charming 1-story, 3 bedroom 2 bathroom plan was designed for maximum privacy and serenity. The foyer opens to the open-concept great room, dining room, and kitchen. The kitchen boasts a large island and pantry that looks onto the dining space. Sectioned on the side of the house lies the primary retreat – complete with a tub shower and spacious walk-in closet. Located at the rear of the house are 2 additional bedrooms and a shared bathroom. The laundry room is connected to the 2-car garage, creating a perfect space to kick off those muddy shoes before going inside. The covered porch is a dream for those perfect fall evenings and cool spring nights.

### **PLAN GALLERY**

Prices, plans, dimensions, features, specifications, materials, and availability of homes or communities are subject to change without notice or obligation. Illustrations are artists depictions only and may differ from completed improvements. All prices subject to change without notice. Please contact your sales associate before writing an offer.

## **PLAN GALLERY**