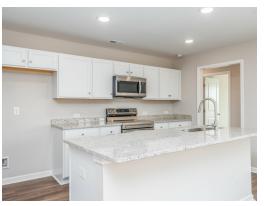

#### **ABOUT THIS PLAN**

Contrary to its name, the "Hardaway" will do everything except push you away. This charming 1-story, 3 bedroom 2 bathroom plan was designed for maximum privacy and serenity. The foyer opens to the open-concept great room, dining room, and kitchen. The kitchen boasts a large island and pantry that looks onto the dining space. Sectioned on the side of the house lies the primary retreat – complete with a tub shower and spacious walk-in closet. Located at the rear of the house are 2 additional bedrooms and a shared bathroom. The laundry room is connected to the 2-car garage, creating a perfect space to kick off those muddy shoes before going inside. The covered porch is a dream for those perfect fall evenings and cool spring nights.

### **PLAN GALLERY**

Prices, plans, dimensions, features, specifications, materials, and availability of homes or communities are subject to change without notice or obligation. Illustrations are artists depictions only and may differ from completed improvements. All prices subject to change without notice. Please contact your sales associate before writing an offer.

## **PLAN GALLERY**