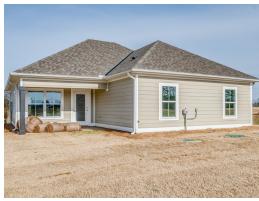

# **Thrive Hardaway**

**Home Plan** 

Starting at \$249,399

**SQ FT:** 1,410

**Beds**: 3 **Baths**: 2.0

Garage: 2 Standard

Elevation A

Elevation B

#### **ABOUT THIS PLAN**

Contrary to its name, the "Hardaway" will do everything except push you away. This charming 1-story, 3 bedroom 2 bathroom plan was designed for maximum privacy and serenity. The foyer opens to the open-concept great room, dining room, and kitchen. The kitchen boasts a large island and pantry that looks onto the dining space. Sectioned on the side of the house lies the primary retreat – complete with a tub shower and spacious walk-in closet. Located at the rear of the house are 2 additional bedrooms and a shared bathroom. The laundry room is connected to the 2-car garage, creating a perfect space to kick off those muddy shoes before going inside. The covered porch is a dream for those perfect fall evenings and cool spring nights.