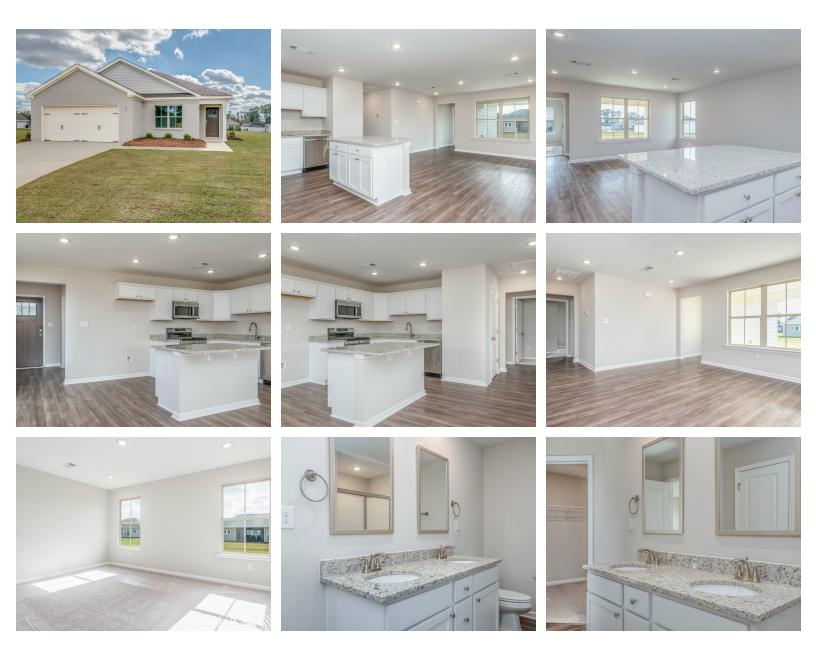

# ABOUT THIS PLAN

Living up to its namesake, The "Kingsley" plan is regal, exquisite, and elegant. A plan designed to fit even the most royal needs. The covered entry opens to the large flex room and cozy entry way. Always dreamed of a home office, home gym, or even just a quiet place to relax? The flex room gives you the freedom to make those dreams a reality any way you want! The foyer also leads into an open-concept kitchen and great room. The kitchen is complete with a vast island and ample counter space. The great room leads to the primary retreat at the rear of the house. The primary suite boasts a double vanity, garden tub, and walk-in closet. The 2 other bedrooms are located on the side of the house and share a hallway bathroom. The laundry room is connected to the 2-car garage, creating a perfect space to kick off those muddy shoes before going inside.

## **PLAN GALLERY**

Prices, plans, dimensions, features, specifications, materials, and availability of homes or communities are subject to change without notice or obligation. Illustrations are artists depictions only and may differ from completed improvements. All prices subject to change without notice. Please contact your sales associate before writing an offer.