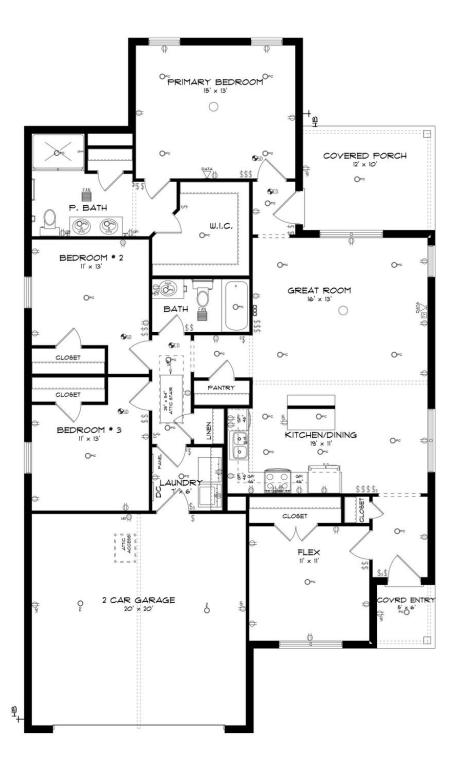

# ABOUT THIS PLAN

Living up to its namesake, The "Kingsley" plan is regal, exquisite, and elegant. A plan designed to fit even the most royal needs. The covered entry opens to the large flex room and cozy entry way. Always dreamed of a home office, home gym, or even just a quiet place to relax? The flex room gives you the freedom to make those dreams a reality any way you want! The foyer also leads into an open-concept kitchen and great room. The kitchen is complete with a vast island and ample counter space. The great room leads to the primary retreat at the rear of the house. The primary suite boasts a double vanity, garden tub, and walk-in closet. The 2 other bedrooms are located on the side of the house and share a hallway bathroom. The laundry room is connected to the 2-car garage, creating a perfect space to kick off those muddy shoes before going inside.