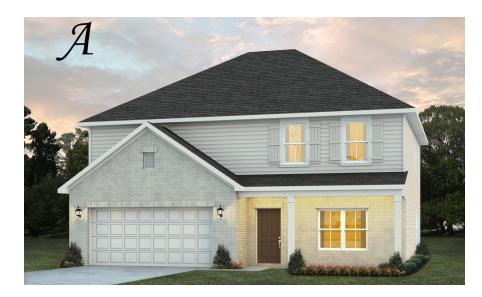

Thrive Kirkland Home Plan

Starting at \$294,499

SQ FT: 2,235 Beds: 3 Baths: 2.5 Garage: 2 Standard

ELEVATION A

**ELEVATION B** 

## ABOUT THIS PLAN

The "Kirkland" offers 2,155 square feet with 3 bedrooms and 2.5 bathrooms. This unique floorplan showcases the perks of open-concept living. The front of the house boasts a large great room that opens to the dining room. The dining room flows seamlessly into the kitchen, which is complete with an elegant bar top and ample counterspace. The "Kirkland" provides a true upstairs retreat with all bedrooms on this level. The primary retreat is tucked on one side for maximum privacy and includes a separate bathroom with a double vanity and large walk-in closet. Along with the other 2 bedrooms, the upstairs space enters into a loft area that is guaranteed to fit any need you may have for this space.