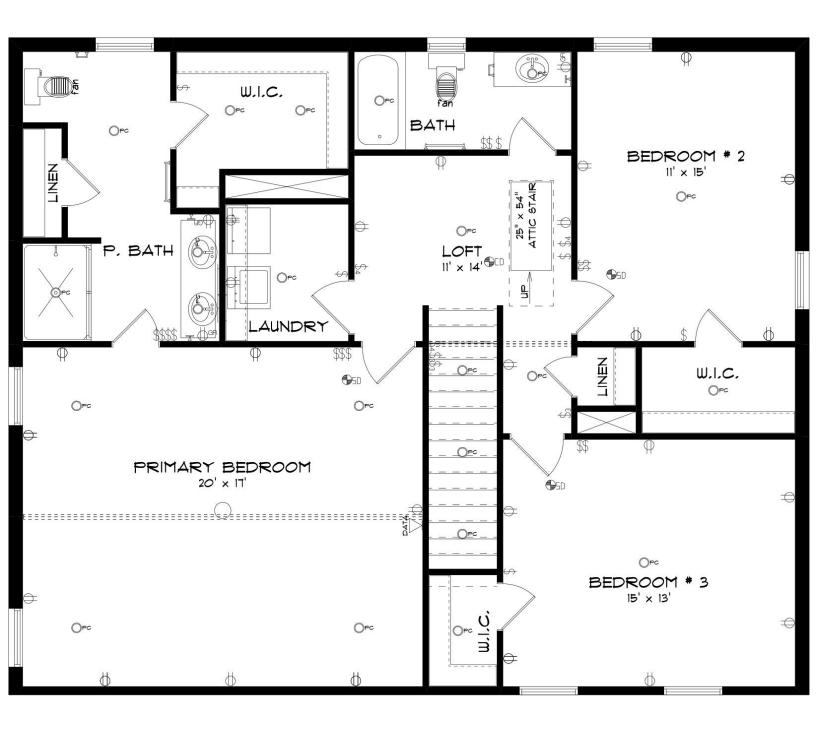

## ABOUT THIS PLAN

The "Kirkland" offers 2,155 square feet with 3 bedrooms and 2.5 bathrooms. This unique floorplan showcases the perks of open-concept living. The front of the house boasts a large great room that opens to the dining room. The dining room flows seamlessly into the kitchen, which is complete with an elegant bar top and ample counterspace. The "Kirkland" provides a true upstairs retreat with all bedrooms on this level. The primary retreat is tucked on one side for maximum privacy and includes a separate bathroom with a double vanity and large walk-in closet. Along with the other 2 bedrooms, the upstairs space enters into a loft area that is guaranteed to fit any need you may have for this space.

## SECOND FLOOR

Prices, plans, dimensions, features, specifications, materials, and availability of homes or communities are subject to change without notice or obligation. Illustrations are artists depictions only and may differ from completed improvements. All prices subject to change without notice. Please contact your sales associate before writing an offer.