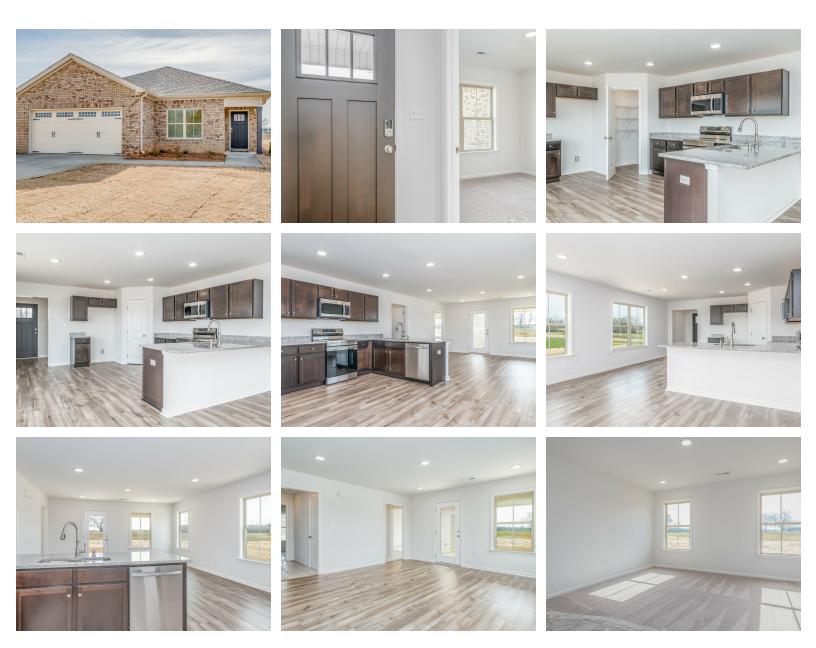

Thrive Windsor Home Plan

Starting at \$263,599

SQ FT: 1,716 Beds: 3 Baths: 2.0 Garage: 2 Standard

ELEVATION A

ELEVATION B

## ABOUT THIS PLAN

The "Windsor" is sure to blow you away! This 3 bedroom 2 bathroom plan maximizing every inch of square footage to deliver the optimal living experience. The covered entry opens to the large flex room and cozy entry way. Always dreamed of a home office, home gym, or even just a quiet place to relax? The flex room gives you the freedom to make those dreams a reality any way you want! The foyer also leads into an open-concept kitchen and great room. The kitchen is complete with a vast island and ample counter space. The great room leads to the primary retreat at the rear of the house. The primary suite boasts a double vanity, garden tub, and walk-in closet. The 2 other bedrooms are located on the side of the house and share a hallway bathroom. The laundry room is connected to the 2-car garage, creating a perfect space to kick off those muddy shoes before going inside.

Contact Our Sales Associate None 334.645.9700 | hello@stonemartinbuilders.com

**PLAN GALLERY** 

Prices, plans, dimensions, features, specifications, materials, and availability of homes or communities are subject to change without notice or obligation. Illustrations are artists depictions only and may differ from completed improvements. All prices subject to change without notice. Please contact your sales associate before writing an offer.

## **PLAN GALLERY**

Prices, plans, dimensions, features, specifications, materials, and availability of homes or communities are subject to change without notice or obligation. Illustrations are artists depictions only and may differ from completed improvements. All prices subject to change without notice. Please contact your sales associate before writing an offer.