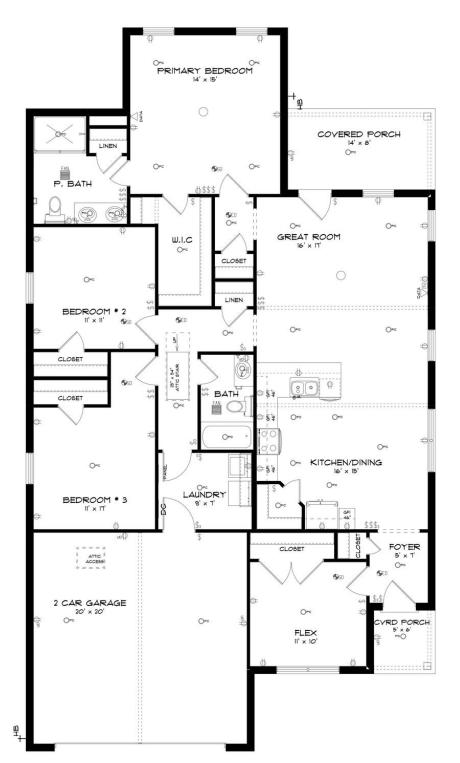

## ABOUT THIS PLAN

The "Windsor" is sure to blow you away! This 3 bedroom 2 bathroom plan maximizing every inch of square footage to deliver the optimal living experience. The covered entry opens to the large flex room and cozy entry way. Always dreamed of a home office, home gym, or even just a quiet place to relax? The flex room gives you the freedom to make those dreams a reality any way you want! The foyer also leads into an open-concept kitchen and great room. The kitchen is complete with a vast island and ample counter space. The great room leads to the primary retreat at the rear of the house. The primary suite boasts a double vanity, garden tub, and walk-in closet. The 2 other bedrooms are located on the side of the house and share a hallway bathroom. The laundry room is connected to the 2-car garage, creating a perfect space to kick off those muddy shoes before going inside.