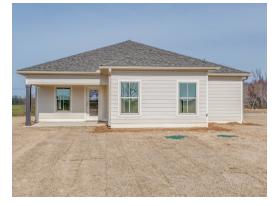

Thrive Windsor Home Plan

Starting at \$263,599

SQ FT: 1,716 Beds: 3 Baths: 2.0 Garage: 2 Standard

ELEVATION A

ELEVATION B

## ABOUT THIS PLAN

The "Windsor" is sure to blow you away! This 3 bedroom 2 bathroom plan maximizing every inch of square footage to deliver the optimal living experience. The covered entry opens to the large flex room and cozy entry way. Always dreamed of a home office, home gym, or even just a quiet place to relax? The flex room gives you the freedom to make those dreams a reality any way you want! The foyer also leads into an open-concept kitchen and great room. The kitchen is complete with a vast island and ample counter space. The great room leads to the primary retreat at the rear of the house. The primary suite boasts a double vanity, garden tub, and walk-in closet. The 2 other bedrooms are located on the side of the house and share a hallway bathroom. The laundry room is connected to the 2-car garage, creating a perfect space to kick off those muddy shoes before going inside.