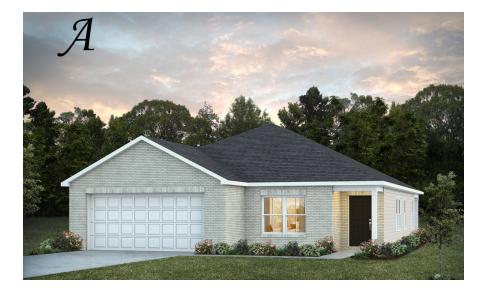

Thrive Windsor Home Plan

Starting at \$263,599

SQ FT: 1,716 Beds: 3 Baths: 2.0 Garage: 2 Standard

ELEVATION A

ELEVATION B

## ABOUT THIS PLAN

The "Windsor" is sure to blow you away! This 3 bedroom 2 bathroom plan maximizing every inch of square footage to deliver the optimal living experience. The covered entry opens to the large flex room and cozy entry way. Always dreamed of a home office, home gym, or even just a quiet place to relax? The flex room gives you the freedom to make those dreams a reality any way you want! The foyer also leads into an open-concept kitchen and great room. The kitchen is complete with a vast island and ample counter space. The great room leads to the primary retreat at the rear of the house. The primary suite boasts a double vanity, garden tub, and walk-in closet. The 2 other bedrooms are located on the side of the house and share a hallway bathroom. The laundry room is connected to the 2-car garage, creating a perfect space to kick off those muddy shoes before going inside.