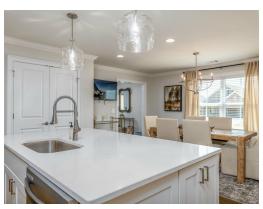

#### **ABOUT THIS PLAN**

The "Overton" is a 1 ½ story open floorplan with ample possibilities. This four bedroom, two and a half bath plan with bonus room begins with a refined foyer entry way that opens into a roomy living area with a vaulted ceiling. Next experience the open kitchen with large center island and adjoining dining room. The kitchen offers built in appliances, granite countertops and an expanded pantry. The primary quarters provide a large bedroom and walk in closet as well as a luxurious bathroom complete with a double granite vanity, garden/soaking tub, and tiled shower with glass door. The bonus room located upstairs includes a half bath and has plenty of possibilities as an entertainment area or extra bedroom. This layout truly is a must see!

## **PLAN GALLERY**