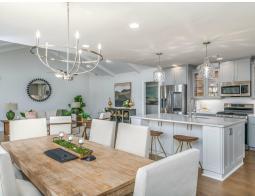

#### **ABOUT THIS PLAN**

The "Overton" is a 1 ½ story open floorplan with ample possibilities. This four bedroom, two and a half bath plan with bonus room begins with a refined foyer entry way that opens into a roomy living area with a vaulted ceiling. Next experience the open kitchen with large center island and adjoining dining room. The kitchen offers built in appliances, granite countertops and an expanded pantry. The primary quarters provide a large bedroom and walk in closet as well as a luxurious bathroom complete with a double granite vanity, garden/soaking tub, and tiled shower with glass door. The bonus room located upstairs includes a half bath and has plenty of possibilities as an entertainment area or extra bedroom. This layout truly is a must see!

## **PLAN GALLERY**