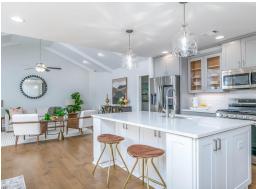

#### **ABOUT THIS PLAN**

The "Overton" is a 1 ½ story open floorplan with ample possibilities. This four bedroom, two and a half bath plan with bonus room begins with a refined foyer entry way that opens into a roomy living area with a vaulted ceiling. Next experience the open kitchen with large center island and adjoining dining room. The kitchen offers built in appliances, granite countertops and an expanded pantry. The primary quarters provide a large bedroom and walk in closet as well as a luxurious bathroom complete with a double granite vanity, garden/soaking tub, and tiled shower with glass door. The bonus room located upstairs includes a half bath and has plenty of possibilities as an entertainment area or extra bedroom. This layout truly is a must see!

## **PLAN GALLERY**