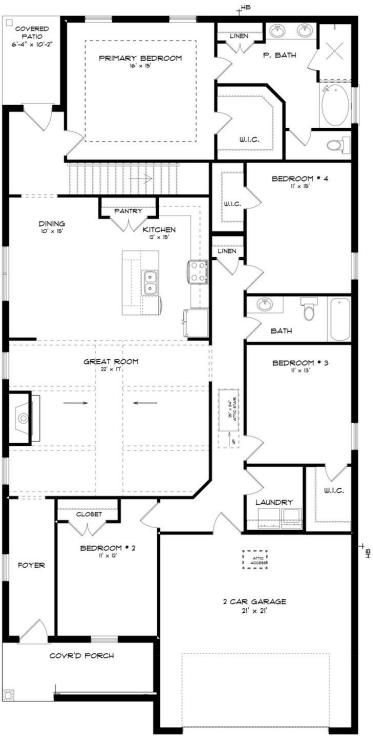

#### **ABOUT THIS PLAN**

The "Overton" is a 1 ½ story open floorplan with ample possibilities. This four bedroom, two and a half bath plan with bonus room begins with a refined foyer entry way that opens into a roomy living area with a vaulted ceiling. Next experience the open kitchen with large center island and adjoining dining room. The kitchen offers built in appliances, granite countertops and an expanded pantry. The primary quarters provide a large bedroom and walk in closet as well as a luxurious bathroom complete with a double granite vanity, garden/soaking tub, and tiled shower with glass door. The bonus room located upstairs includes a half bath and has plenty of possibilities as an entertainment area or extra bedroom. This layout truly is a must see!

### FIRST FLOOR (C)