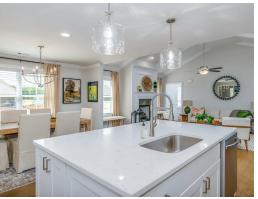

#### **ABOUT THIS PLAN**

The "Overton" is a 1 ½ story open floorplan with ample possibilities. This four bedroom, two and a half bath plan with bonus room begins with a refined foyer entry way that opens into a roomy living area with a vaulted ceiling. Next experience the open kitchen with large center island and adjoining dining room. The kitchen offers built in appliances, granite countertops and an expanded pantry. The primary quarters provide a large bedroom and walk in closet as well as a luxurious bathroom complete with a double granite vanity, garden/soaking tub, and tiled shower with glass door. The bonus room located upstairs includes a half bath and has plenty of possibilities as an entertainment area or extra bedroom. This layout truly is a must see!

## **PLAN GALLERY**