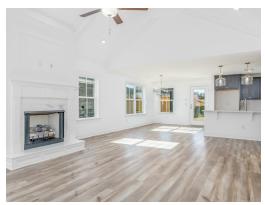

#### **ABOUT THIS PLAN**

Designed to fit any lifestyle, the "Sherfield" floor plan features distinct spaces while maintaining an open flow. Open and appealing, the foyer gives a sense of grandeur for establishing a classic look to this home. The fabulous primary bedroom is unusually spacious for a home of this size and will accommodate heavy furniture along with plenty of storage in the walk in closet. A dynamic great room with vaulted beamed ceiling combines style and functionality with its attention to use of living space. Entertain or simply prepare daily evening meals in this cook's kitchen with an abundance of granite counter space. No need to worry about the automobile storage, as this plan comes equipped with a two car garage. Finally two large bedrooms and an upstairs bonus room with a full bathroom attached complete this plan that provides the space and storage for growing families or simply entertaining quests.