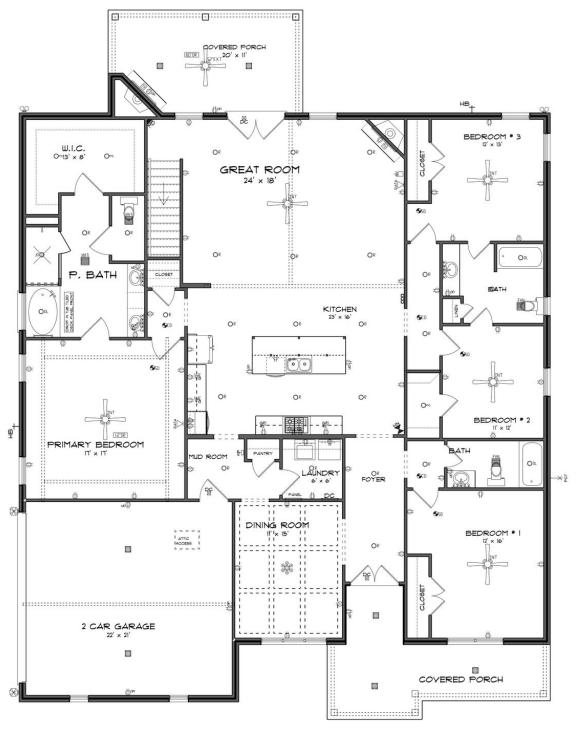

#### **ABOUT THIS PLAN**

The "Bainbridge II" Plan is perfect for those who prefer elegance and space. This 5 bedroom, 4 bathroom plan features a sweeping great room and kitchen area that is perfect for cooking while also entertaining. A separate dining room is located at the front of the house connecting to the elegant foyer entry flowing into the open kitchen and great room. The kitchen features an attractive granite island that has plenty of seating space perfect for serving food while also entertaining guest in the great room. The grand primary suite provides a large private space along with a connecting bathroom complete with double vanity, separate shower, soaking tub and abundant storage space in the large walk in closet and linen closet. Three more bedrooms complete this floor plan, all with plentiful closet space along with two full bathrooms. The 2nd floor features a large bonus room with sitting area, a full bath & closet. This well laid floor plan can accommodate the space needed for a big family all in the space of one floor.

## **FIRST FLOOR**