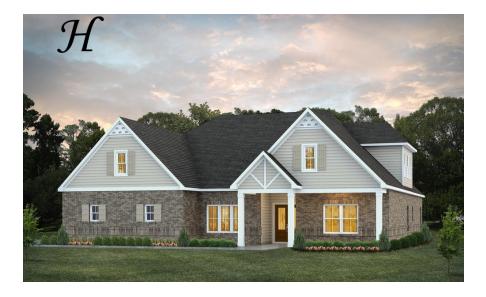

## Bainbridge II

**Home Plan** 

Starting at \$464,599

**SQ FT**: 3,489

**Beds:** 5 **Baths:** 4.0

Garage: 2 Standard

Elevation H

Elevation J

#### **ABOUT THIS PLAN**

The "Bainbridge II" Plan is perfect for those who prefer elegance and space. This 5 bedroom, 4 bathroom plan features a sweeping great room and kitchen area that is perfect for cooking while also entertaining. A separate dining room is located at the front of the house connecting to the elegant foyer entry flowing into the open kitchen and great room. The kitchen features an attractive granite island that has plenty of seating space perfect for serving food while also entertaining guest in the great room. The grand primary suite provides a large private space along with a connecting bathroom complete with double vanity, separate shower, soaking tub and abundant storage space in the large walk in closet and linen closet. Three more bedrooms complete this floor plan, all with plentiful closet space along with two full bathrooms. The 2nd floor features a large bonus room with sitting area, a full bath & closet. This well laid floor plan can accommodate the space needed for a big family all in the space of one floor.