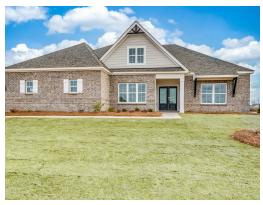

## Bainbridge

**Home Plan** 

Starting at \$412,699

**SQ FT**: 2,799

**Beds:** 4 **Baths:** 3.0

Garage: 2 Standard

Elevation H

Elevation J

#### **ABOUT THIS PLAN**

The "Bainbridge" Plan is perfect for those who prefer elegance and space in the convenience of one level. This 4 bedroom, 3 bathroom plan features a sweeping great room and kitchen area that is perfect for cooking while also entertaining. A separate dining room is located at the front of the house connecting to the elegant foyer entry flowing into the open kitchen and great room. The kitchen features an attractive granite island that has plenty of seating space perfect for serving food while also entertaining guest in the great room. The grand primary suite provides a large private space along with a connecting bathroom complete with double vanity, separate shower, soaking tub and abundant storage space in the large walk in closet and linen closet. Three more bedrooms complete this floor plan, all with plentiful closet space along with two full bathrooms. This well laid floor plan can accommodate the space needed for a big family all in the space of one floor.