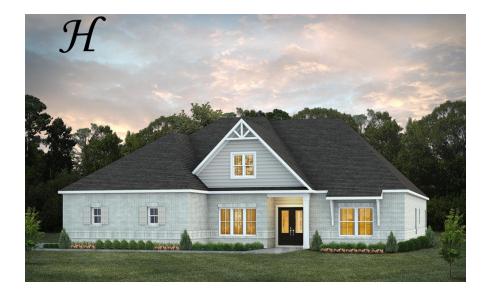

## Bainbridge

**Home Plan** 

Starting at \$412,699

**SQ FT**: 2,799

**Beds:** 4 **Baths:** 3.0

Garage: 2 Standard

Elevation H

Elevation J

#### **ABOUT THIS PLAN**

The "Bainbridge" Plan is perfect for those who prefer elegance and space in the convenience of one level. This 4 bedroom, 3 bathroom plan features a sweeping great room and kitchen area that is perfect for cooking while also entertaining. A separate dining room is located at the front of the house connecting to the elegant foyer entry flowing into the open kitchen and great room. The kitchen features an attractive granite island that has plenty of seating space perfect for serving food while also entertaining guest in the great room. The grand primary suite provides a large private space along with a connecting bathroom complete with double vanity, separate shower, soaking tub and abundant storage space in the large walk in closet and linen closet. Three more bedrooms complete this floor plan, all with plentiful closet space along with two full bathrooms. This well laid floor plan can accommodate the space needed for a big family all in the space of one floor.