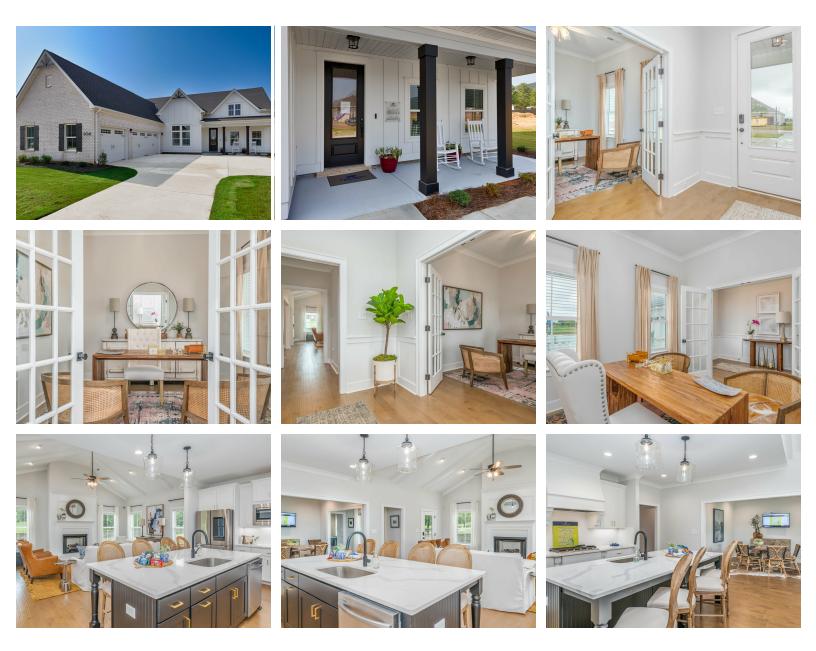

## ABOUT THIS PLAN

Experience the captivating allure of the Bellemeade II, boasting 4 bedrooms and 4.5 bathrooms. Step into an inviting study from the covered porch. Entertain seamlessly in the expansive kitchen and great room with vaulted ceilings and a cozy fireplace. The kitchen dazzles with a grand island and large pantry, perfect for hosting gatherings. The primary suite indulges with double granite vanities, a garden tub, separate shower, and ample closet space. The first floor offers 3 additional bedrooms and 2 baths, ideal for guests. Upstairs, a spacious bonus room and full bath await, promising endless entertainment possibilities.

Contact Our Sales Associate None 334.645.9700 | hello@stonemartinbuilders.com

**PLAN GALLERY** 

Prices, plans, dimensions, features, specifications, materials, and availability of homes or communities are subject to change without notice or obligation. Illustrations are artists depictions only and may differ from completed improvements. All prices subject to change without notice. Please contact your sales associate before writing an offer.