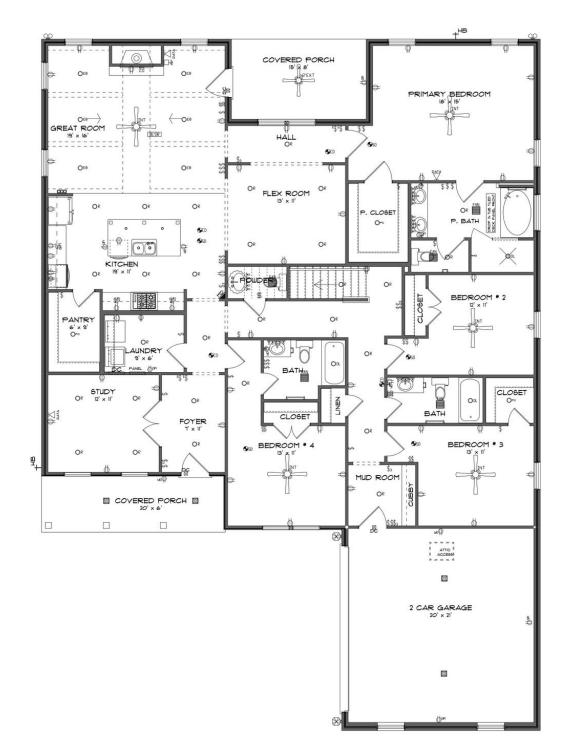

## ABOUT THIS PLAN

Experience the captivating allure of the Bellemeade II, boasting 4 bedrooms and 4.5 bathrooms. Step into an inviting study from the covered porch. Entertain seamlessly in the expansive kitchen and great room with vaulted ceilings and a cozy fireplace. The kitchen dazzles with a grand island and large pantry, perfect for hosting gatherings. The primary suite indulges with double granite vanities, a garden tub, separate shower, and ample closet space. The first floor offers 3 additional bedrooms and 2 baths, ideal for guests. Upstairs, a spacious bonus room and full bath await, promising endless entertainment possibilities.

Contact Our Sales Associate None 334.645.9700 | hello@stonemartinbuilders.com

**FIRST FLOOR** 

Prices, plans, dimensions, features, specifications, materials, and availability of homes or communities are subject to change without notice or obligation. Illustrations are artists depictions only and may differ from completed improvements. All prices subject to change without notice. Please contact your sales associate before writing an offer.