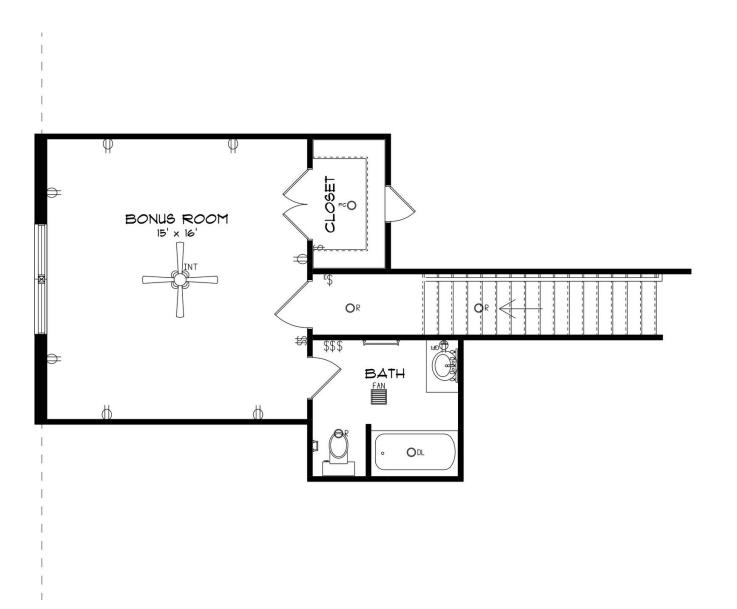

## ABOUT THIS PLAN

Experience the captivating allure of the Bellemeade II, boasting 4 bedrooms and 4.5 bathrooms. Step into an inviting study from the covered porch. Entertain seamlessly in the expansive kitchen and great room with vaulted ceilings and a cozy fireplace. The kitchen dazzles with a grand island and large pantry, perfect for hosting gatherings. The primary suite indulges with double granite vanities, a garden tub, separate shower, and ample closet space. The first floor offers 3 additional bedrooms and 2 baths, ideal for guests. Upstairs, a spacious bonus room and full bath await, promising endless entertainment possibilities.

Contact Our Sales Associate None 334.645.9700 | hello@stonemartinbuilders.com

Prices, plans, dimensions, features, specifications, materials, and availability of homes or communities are subject to change without notice or obligation. Illustrations are artists depictions only and may differ from completed improvements. All prices subject to change without notice. Please contact your sales associate before writing an offer.