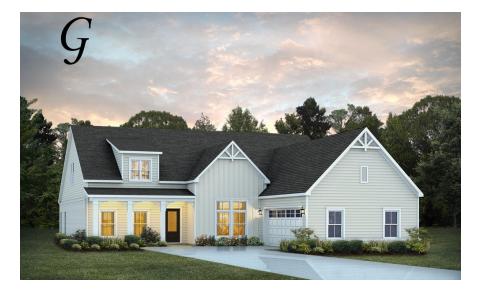

Bellemeade II Home Plan

Starting at \$446,299

SQ FT: 3,094 Beds: 4 Baths: 4.5 Garage: 2 Standard

Elevation G

Elevation H

## ABOUT THIS PLAN

Experience the captivating allure of the Bellemeade II, boasting 4 bedrooms and 4.5 bathrooms. Step into an inviting study from the covered porch. Entertain seamlessly in the expansive kitchen and great room with vaulted ceilings and a cozy fireplace. The kitchen dazzles with a grand island and large pantry, perfect for hosting gatherings. The primary suite indulges with double granite vanities, a garden tub, separate shower, and ample closet space. The first floor offers 3 additional bedrooms and 2 baths, ideal for guests. Upstairs, a spacious bonus room and full bath await, promising endless entertainment possibilities.