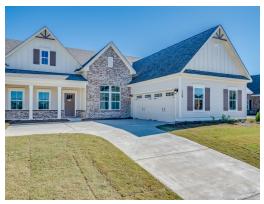

## **Bellemeade**

Home Plan

Starting at \$425,099

**SQ FT**: 2,707

**Beds**: 4 **Baths**: 3.5

Garage: 2 Standard

Elevation G

Elevation H

### **ABOUT THIS PLAN**

One of our most unique floorplans, the "Bellemeade" features 4 bedrooms and 3.5 bathrooms with optimized living space. When entering through the covered porch, you are immediately met with an elegant study off the foyer. The foyer leads into the abundant kitchen and great room. The great room boasts vaulted ceilings and a center fireplace for all those cozy family gatherings. The kitchen features a grand island with plenty of sitting space and a large pantry. The primary suite has a roomy design, and the primary bath is equipped with double granite vanities, garden/soaking tub, separate tiled shower with a glass door and a spacious walk-in closet. The home is complete with 3 additional bedrooms and 2 bathrooms.