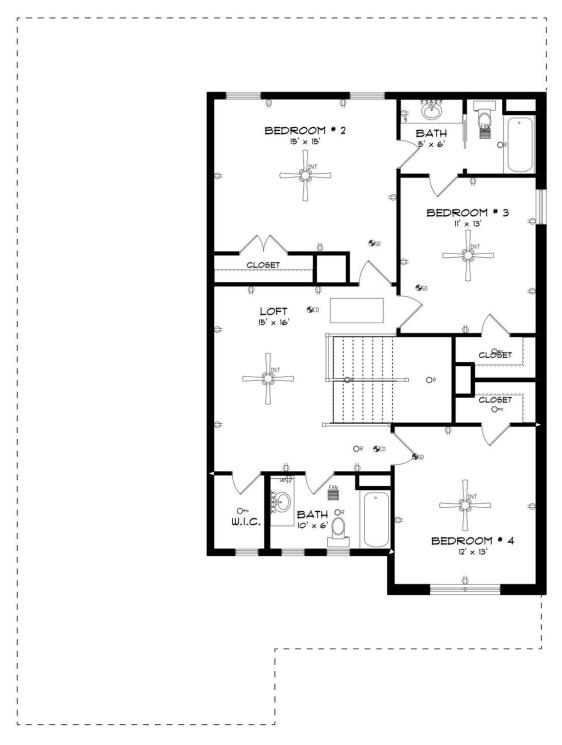

stic ideas. Rich open foyer adjoins dressed up formal dining room that is detailed to perfection and offers a place for more formal entertaining. Impressive kitchen with extravagant finishes, allows cooking and serving to be a breeze with its grand size and attention to functionality as well as it's openness to the fabulous great room. Owner's quarters located on first floor with a extravagant primary bath with his and hers/split granite vanities, garden tub with tile surround and full tile shower with heavy glass door. Step onto the second floor to find three large bedrooms as well as a loft area that offers multi-purposes. Covered rear porch and two-car garage complete the package to this highly sought after plan.

#### ...Read More Online



## **FIRST FLOOR**





## **SECOND FLOOR**





# **PLAN GALLERY**