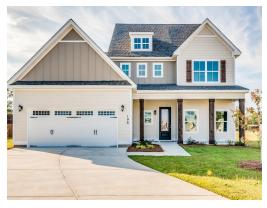

## Brunswick

**Home Plan** 

Starting at \$428,599

**SQ FT**: 2,910

**Beds:** 4 **Baths:** 3.5

Garage: 2 Standard

Elevation H

Elevation J

### **ABOUT THIS PLAN**

Premiere plan designed for gracious living, the "Brunswick" plan is a blend of space, convenience, and simplistic ideas. Rich open foyer adjoins dressed up formal dining room that is detailed to perfection and offers a place for more formal entertaining. Impressive kitchen with extravagant finishes, allows cooking and serving to be a breeze with its grand size and attention to functionality as well as it's openness to the fabulous great room. Owner's quarters located on first floor with a extravagant primary bath with his and hers/split granite vanities, garden tub with tile surround and full tile shower with heavy glass door. Step onto the second floor to find three large bedrooms as well as a loft area that offers multi-purposes. Covered rear porch and two-car garage complete the package to this highly sought after plan.