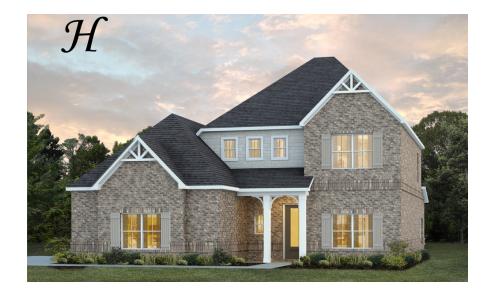

## Brunswick

**Home Plan** 

Starting at \$428,599

**SQ FT**: 2,910

**Beds:** 4 **Baths:** 3.5

Garage: 2 Standard

Elevation H

Elevation J

### **ABOUT THIS PLAN**

Premiere plan designed for gracious living, the "Brunswick" plan is a blend of space, convenience, and simplistic ideas. Rich open foyer adjoins dressed up formal dining room that is detailed to perfection and offers a place for more formal entertaining. Impressive kitchen with extravagant finishes, allows cooking and serving to be a breeze with its grand size and attention to functionality as well as it's openness to the fabulous great room. Owner's quarters located on first floor with a extravagant primary bath with his and hers/split granite vanities, garden tub with tile surround and full tile shower with heavy glass door. Step onto the second floor to find three large bedrooms as well as a loft area that offers multi-purposes. Covered rear porch and two-car garage complete the package to this highly sought after plan.