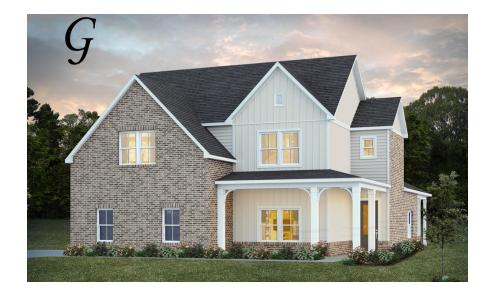

## Cunningham

**Home Plan** 

Starting at \$452,099

**SQ FT:** 3,089

Beds: 4 Baths: 3.0

Garage: 2 Standard

Elevation G

Elevation H

### **ABOUT THIS PLAN**

The "Cunningham" floorplan features cunning details that will have you falling in love with this plan. The "Cunningham" boasts two entrances, one through the garage to the mudroom and one through the large, covered porch to the foyer. The foyer leads directly into the all-in-one kitchen, great room and dining room. The open-concept is a dream for entertaining or spending quality time together. The primary retreat off of the kitchen features a luxurious primary bathroom and two extensive walk-in closets. With two vanities on either side of the primary bathroom, you will never be fighting for counter space or elbow room. The upstairs flaunts a unique design with a loft, two bedrooms and a sweeping bonus room/bedroom. Need more space for a playroom? Make it a bonus room! Need a little more guest room or family room? Make it a bedroom and sitting area! The "Cunningham" floorplan offers endless possibilities to cater your house to your needs.