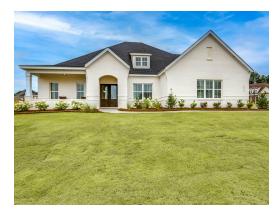

# Dogwood II

**Home Plan** 

Starting at \$480,099

**SQ FT:** 3,706

**Beds:** 4.0 **Baths:** 4.0

Garage: 2 Standard

Elevation G

Elevation H

#### **ABOUT THIS PLAN**

This plan is sure to steal the show, just like a dogwood tree in full bloom. The long front porch is a perfect primer for all of the beauty housed in these four walls. The entryway is flanked with a study on one side and a formal dining on the other, and then you are lead directly into the large kitchen. An abundance of storage, both in cabinets and in the pantry, coupled with the large eat in island make this space a chef's dream. The kitchen flows seamlessly into the large great room with a corner fireplace and wall of windows looking out onto the covered porch on the rear of the home. Off to one side of the main living area you'll find the primary suite that leaves nothing to be desired: tray ceilings, soaking bathtub, roomy shower, and one of the largest walk-in closets we have ever laid eyes on. The opposite side of the main living area is home to three additional bedrooms and two full bathrooms, plus a drop zone and laundry room that lead into the garage. On the 2nd floor there is a large Bonus Room with a sitting area and full bath. What more could you need in a home?!