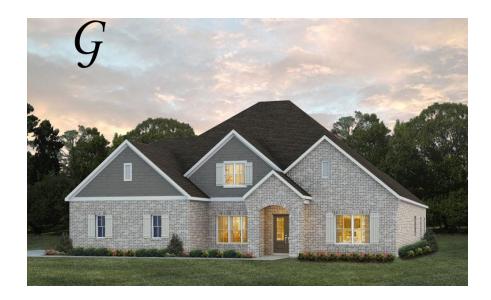

# Dogwood II

**Home Plan** 

Starting at \$480,099

**SQ FT:** 3,706

**Beds:** 4.0 **Baths:** 4.0

Garage: 2 Standard

Elevation G

Elevation H

#### **ABOUT THIS PLAN**

This plan is sure to steal the show, just like a dogwood tree in full bloom. The long front porch is a perfect primer for all of the beauty housed in these four walls. The entryway is flanked with a study on one side and a formal dining on the other, and then you are lead directly into the large kitchen. An abundance of storage, both in cabinets and in the pantry, coupled with the large eat in island make this space a chef's dream. The kitchen flows seamlessly into the large great room with a corner fireplace and wall of windows looking out onto the covered porch on the rear of the home. Off to one side of the main living area you'll find the primary suite that leaves nothing to be desired: tray ceilings, soaking bathtub, roomy shower, and one of the largest walk-in closets we have ever laid eyes on. The opposite side of the main living area is home to three additional bedrooms and two full bathrooms, plus a drop zone and laundry room that lead into the garage. On the 2nd floor there is a large Bonus Room with a sitting area and full bath. What more could you need in a home?!