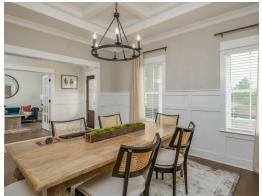

land make this space a chef's dream. The kitchen flows seamlessly into the large great room with a corner fireplace and wall of windows looking out onto the covered porch on the rear of the home. Off to one side of the main living area you'll find the primary suite that leaves nothing to be desired: tray ceilings, soaking bathtub, roomy shower, and one of the largest walk-in closets we have ever laid eyes on. The opposite side of the main living area is home to three additional bedrooms and two full bathrooms, plus a drop zone and laundry room that lead into the garage. On the 2nd floor there is a large Bonus Room with a sitting area and full bath. What more could you need in a home?!

#### ...Read More Online



## **FIRST FLOOR**





## **SECOND FLOOR**





# **PLAN GALLERY**























# **PLAN GALLERY**