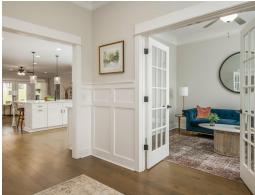

island make this space a chef's dream. The kitchen flows seamlessly into the large great room with a corner fireplace and wall of windows looking out onto the covered porch on the rear of the home. Off to one side of the main living area you'll find the primary suite that leaves nothing to be desired: tray ceilings, soaking bathtub, roomy shower, and one of the largest walk-in closets we have ever laid eyes on. The opposite side of the main living area is home to three additional bedrooms and two full bathrooms, plus a drop zone and laundry room that lead into the garage. On the 2nd floor there is a large Bonus Room with a sitting area and full bath. What more could you need in a home?!

#### ...Read More Online



## **FIRST FLOOR**





## **SECOND FLOOR**





# **PLAN GALLERY**























# **PLAN GALLERY**