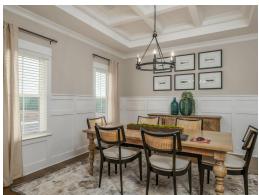

nd make this space a chef's dream. The kitchen flows seamlessly into the large great room with a corner fireplace and wall of windows looking out onto the covered porch on the rear of the home. Off to one side of the main living area you'll find the primary suite that leaves nothing to be desired: tray ceilings, soaking bathtub, roomy shower, and one of the largest walk-in closets we have ever laid eyes on. The opposite side of the main living area is home to three additional bedrooms and two full bathrooms, plus a drop zone and laundry room that lead into the garage. On the 2nd floor there is a large Bonus Room with a sitting area and full bath. What more could you need in a home?!

#### ...Read More Online



## **FIRST FLOOR**





## **SECOND FLOOR**





# **PLAN GALLERY**























# **PLAN GALLERY**