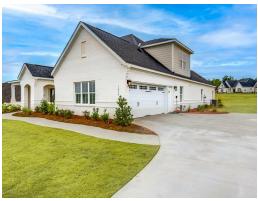

# Dogwood II

**Home Plan** 

Starting at \$480,099

**SQ FT:** 3,706

**Beds:** 4.0 **Baths:** 4.0

Garage: 2 Standard

Elevation G

Elevation H

#### **ABOUT THIS PLAN**

This plan is sure to steal the show, just like a dogwood tree in full bloom. The long front porch is a perfect primer for all of the beauty housed in these four walls. The entryway is flanked with a study on one side and a formal dining on the other, and then you are lead directly into the large kitchen. An abundance of storage, both in cabinets and in the pantry, coupled with the large eat in island make this space a chef's dream. The kitchen flows seamlessly into the large great room with a corner fireplace and wall of windows looking out onto the covered porch on the rear of the home. Off to one side of the main living area you'll find the primary suite that leaves nothing to be desired: tray ceilings, soaking bathtub, roomy shower, and one of the largest walk-in closets we have ever laid eyes on. The opposite side of the main living area is home to three additional bedrooms and two full bathrooms, plus a drop zone and laundry room that lead into the garage. On the 2nd floor there is a large Bonus Room with a sitting area and full bath. What more could you need in a home?!