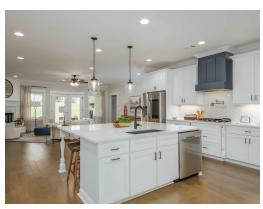

make this space a chef's dream. The kitchen flows seamlessly into the large great room with a corner fireplace and wall of windows looking out onto the covered porch on the rear of the home. Off to one side of the main living area you'll find the primary suite that leaves nothing to be desired: tray ceilings, soaking bathtub, roomy shower, and one of the largest walk-in closets we have ever laid eyes on. The opposite side of the main living area is home to three additional bedrooms and two full bathrooms, plus a drop zone and laundry room that lead into the garage. On the 2nd floor there is a large Bonus Room with a sitting area and full bath. What more could you need in a home?!

#### ...Read More Online



## **FIRST FLOOR**





## **SECOND FLOOR**





# **PLAN GALLERY**























# **PLAN GALLERY**