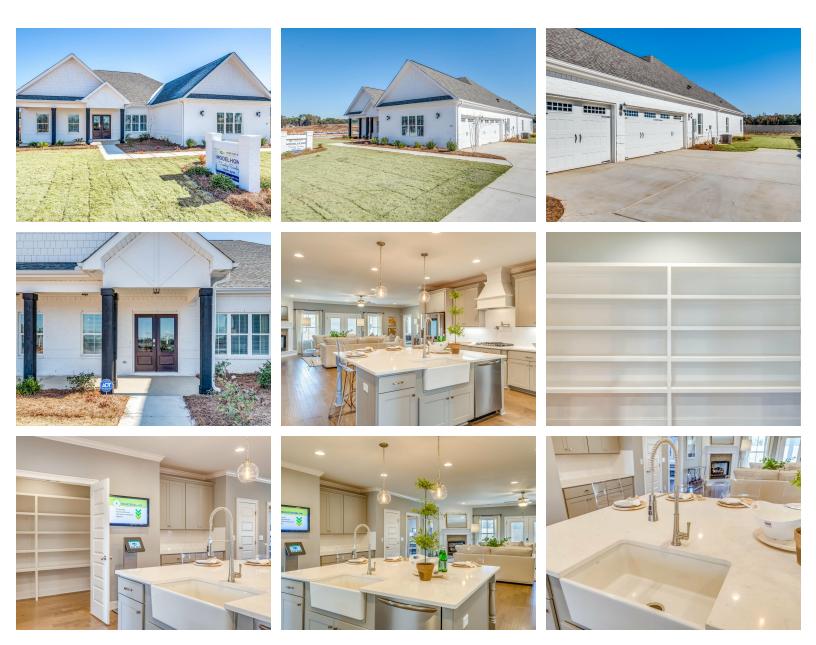

Dogwood Home Plan

Starting at \$442,899

SQ FT: 3,088 Beds: 4 Baths: 3.0 Garage: 2 Standard

Elevation G

Elevation H

## ABOUT THIS PLAN

This plan is sure to steal the show, just like a dogwood tree in full bloom. The long front porch is a perfect primer for all of the beauty housed in these four walls. The entryway is flanked with a study on one side and a formal dining on the other, and then you are lead directly into the large kitchen. An abundance of storage, both in cabinets and in the pantry, coupled with the large eat in island make this space a chef's dream. The kitchen flows seamlessly into the large great room with a corner fireplace and wall of windows looking out onto the covered porch on the rear of the home. Off to one side of the main living area you'll find the primary suite that leaves nothing to be desired: tray ceilings, soaking bathtub, roomy shower, and one of the largest walk-in closets we have ever laid eyes on. The opposite side of the main living area is home to three additional bedrooms and two full bathrooms, plus a drop zone and laundry room that lead into the garage. What more could you need in a home?!

## PLAN GALLERY

Prices, plans, dimensions, features, specifications, materials, and availability of homes or communities are subject to change without notice or obligation. Illustrations are artists depictions only and may differ from completed improvements. All prices subject to change without notice. Please contact your sales associate before writing an offer.