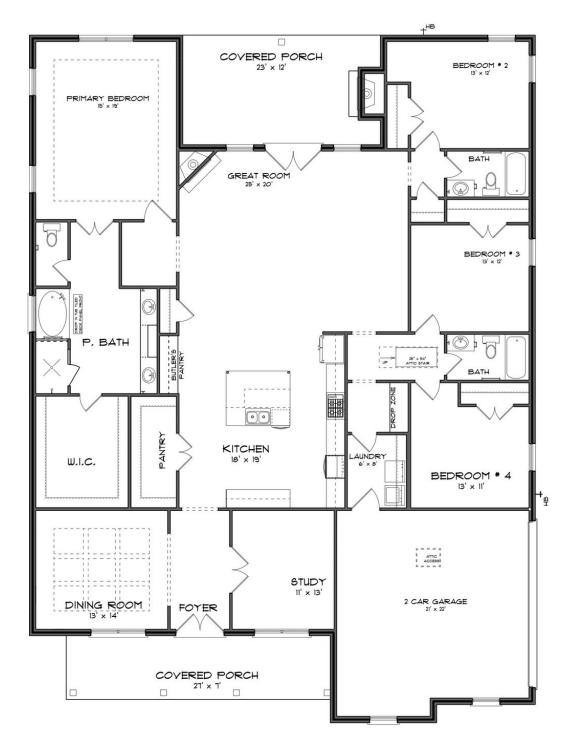

## ABOUT THIS PLAN

This plan is sure to steal the show, just like a dogwood tree in full bloom. The long front porch is a perfect primer for all of the beauty housed in these four walls. The entryway is flanked with a study on one side and a formal dining on the other, and then you are lead directly into the large kitchen. An abundance of storage, both in cabinets and in the pantry, coupled with the large eat in island make this space a chef's dream. The kitchen flows seamlessly into the large great room with a corner fireplace and wall of windows looking out onto the covered porch on the rear of the home. Off to one side of the main living area you'll find the primary suite that leaves nothing to be desired: tray ceilings, soaking bathtub, roomy shower, and one of the largest walk-in closets we have ever laid eyes on. The opposite side of the main living area is home to three additional bedrooms and two full bathrooms, plus a drop zone and laundry room that lead into the garage. What more could you need in a home?!