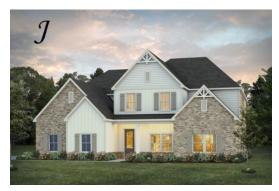

Emberly Home Plan

Starting at \$518,199

SQ FT: 4,047 Beds: 5 Baths: 3.5 Garage: 2 Standard

Elevation H

Elevation J

## ABOUT THIS PLAN

Indulge in the allure of the "Emberly" plan, a home designed for unparalleled versatility and luxury. This unique package boasts not one, but two primary suites, strategically positioned on each level. From the moment you step into the towering two-story foyer, you'll be captivated by the architectural details that define this home. For those who love to entertain, the spacious gourmet kitchen beckons, complete with a granite work island, custom cabinetry, and a generously sized walk-in pantry. Hosting gatherings becomes a breeze as you prepare a grand spread for any number of guests. The elegant formal dining room featuring a coffered ceiling add a touch of sophistication. The second floor unfolds to reveal three large bedrooms, an additional primary bedroom, and a loft area that surpasses expectations. This versatile space accommodates massive furniture and provides room for a pool or game table, promising endless possibilities. Step outside to the expansive rear covered patio, offering a variety of uses to enhance your comfort and elevate the desirability of this extraordinary home. The