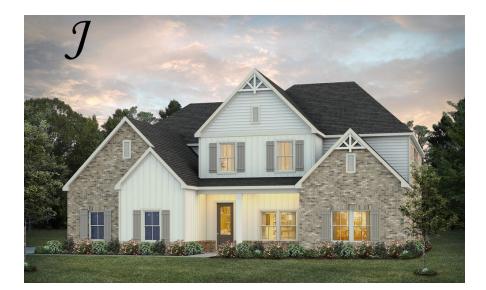

Emberly Home Plan

Starting at \$518,199

SQ FT: 4,047 Beds: 5 Baths: 3.5 Garage: 2 Standard

Elevation H

Elevation J

## ABOUT THIS PLAN

Indulge in the allure of the "Emberly" plan, a home designed for unparalleled versatility and luxury. This unique package boasts not one, but two primary suites, strategically positioned on each level. From the moment you step into the towering two-story foyer, you'll be captivated by the architectural details that define this home. For those who love to entertain, the spacious gourmet kitchen beckons, complete with a granite work island, custom cabinetry, and a generously sized walk-in pantry. Hosting gatherings becomes a breeze as you prepare a grand spread for any number of guests. The elegant formal dining room featuring a coffered ceiling add a touch of sophistication. The second floor unfolds to reveal three large bedrooms, an additional primary bedroom, and a loft area that surpasses expectations. This versatile space accommodates massive furniture and provides room for a pool or game table, promising endless possibilities. Step outside to the expansive rear covered patio, offering a variety of uses to enhance your comfort and elevate the desirability of this extraordinary home. The