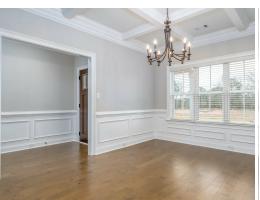

### **ABOUT THIS PLAN**

The "Fairhope II" Plan is perfect for those who prefer elegance and space. This 4 bedroom, 4 bathroom plan features a sweeping great room and kitchen area that is perfect for cooking while also entertaining. A separate dining room is located at the front of the house connecting to the elegant foyer entry flowing into the open kitchen and great room. The kitchen features an attractive granite island that has plenty of seating space perfect for serving food while also entertaining guest in the great room. The grand primary suite provides a large private space along with a connecting bathroom complete with double vanity, separate shower, soaking tub and abundant storage space in the large walk in closet and linen closet. Three more bedrooms complete this floor plan, all with plentiful closet space along with two full bathrooms. The 2nd floor features a large bonus room with sitting area, a full bath & closet. This well laid floor plan can accommodate the space needed for a big family all in the space of one floor.

## **PLAN GALLERY**