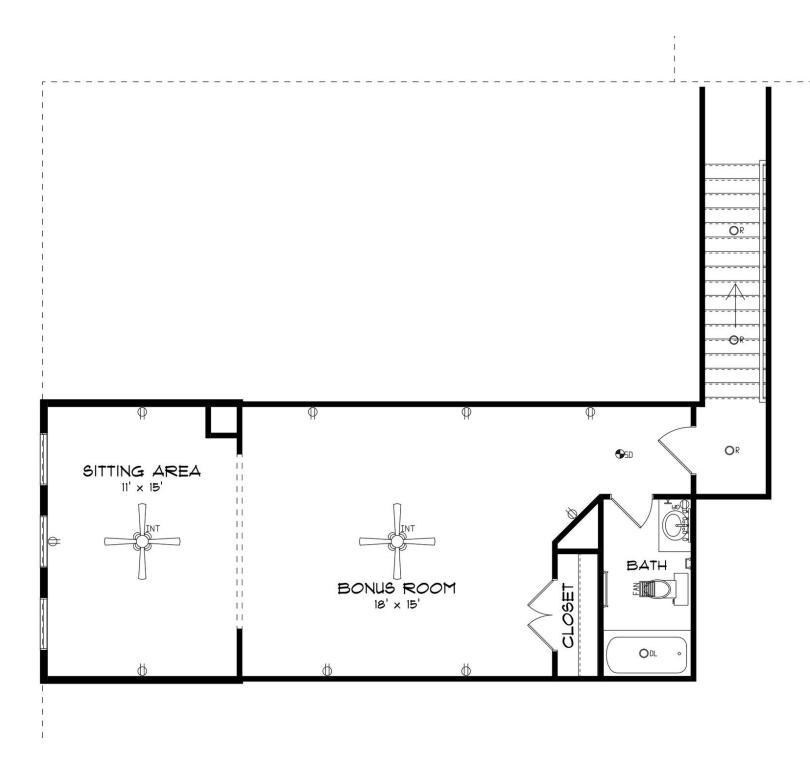

## **SECOND FLOOR**

### **ABOUT THIS PLAN**

The "Fairhope II" Plan is perfect for those who prefer elegance and space. This 4 bedroom, 4 bathroom plan features a sweeping great room and kitchen area that is perfect for cooking while also entertaining. A separate dining room is located at the front of the house connecting to the elegant foyer entry flowing into the open kitchen and great room. The kitchen features an attractive granite island that has plenty of seating space perfect for serving food while also entertaining guest in the great room. The grand primary suite provides a large private space along with a connecting bathroom complete with double vanity, separate shower, soaking tub and abundant storage space in the large walk in closet and linen closet. Three more bedrooms complete this floor plan, all with plentiful closet space along with two full bathrooms. The 2nd floor features a large bonus room with sitting area, a full bath & closet. This well laid floor plan can accommodate the space needed for a big family all in the space of one floor.