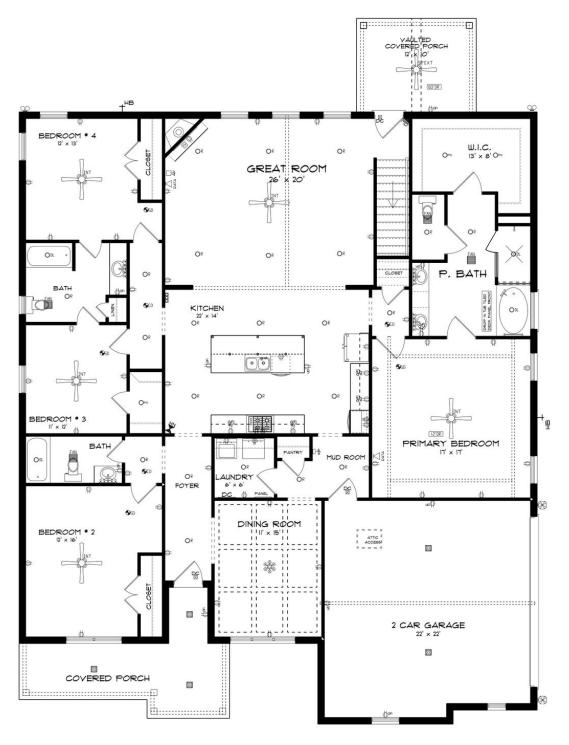

### **ABOUT THIS PLAN**

The "Fairhope II" Plan is perfect for those who prefer elegance and space. This 4 bedroom, 4 bathroom plan features a sweeping great room and kitchen area that is perfect for cooking while also entertaining. A separate dining room is located at the front of the house connecting to the elegant foyer entry flowing into the open kitchen and great room. The kitchen features an attractive granite island that has plenty of seating space perfect for serving food while also entertaining guest in the great room. The grand primary suite provides a large private space along with a connecting bathroom complete with double vanity, separate shower, soaking tub and abundant storage space in the large walk in closet and linen closet. Three more bedrooms complete this floor plan, all with plentiful closet space along with two full bathrooms. The 2nd floor features a large bonus room with sitting area, a full bath & closet. This well laid floor plan can accommodate the space needed for a big family all in the space of one floor.

## **FIRST FLOOR**