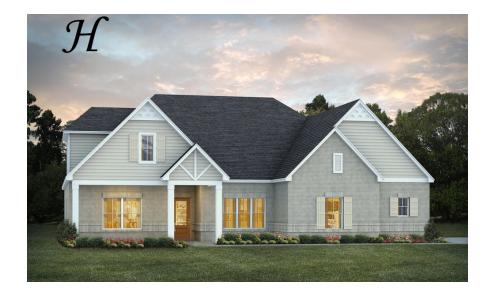

## Fairhope II

**Home Plan** 

Starting at \$450,299

**SQ FT:** 3,405

**Beds:** 4.0 **Baths:** 4.0

Garage: 2 Standard

Elevation H

Elevation J

### **ABOUT THIS PLAN**

The "Fairhope II" Plan is perfect for those who prefer elegance and space. This 4 bedroom, 4 bathroom plan features a sweeping great room and kitchen area that is perfect for cooking while also entertaining. A separate dining room is located at the front of the house connecting to the elegant foyer entry flowing into the open kitchen and great room. The kitchen features an attractive granite island that has plenty of seating space perfect for serving food while also entertaining guest in the great room. The grand primary suite provides a large private space along with a connecting bathroom complete with double vanity, separate shower, soaking tub and abundant storage space in the large walk in closet and linen closet. Three more bedrooms complete this floor plan, all with plentiful closet space along with two full bathrooms. The 2nd floor features a large bonus room with sitting area, a full bath & closet. This well laid floor plan can accommodate the space needed for a big family all in the space of one floor.